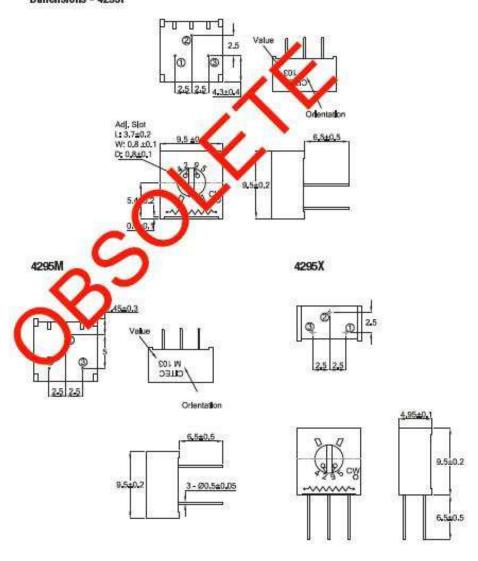

| 250 Hrs at 125°C 5 Cycles -55°C to +125°C 4000 Bumps; 40G 10 - 500Hz; 30 G 200 Cycles, Min. ΔR < 3% after 1000 Hrs. at 0.5 waits Sealed for board washing (85°C Florinert) 55/125/56 |

## Dimensions - 4295P





# Type 4295 Series

#### Dimensions - 4295MF/PF



# **Mouser Electronics**

**Authorized Distributor** 

Click to View Pricing, Inventory, Delivery & Lifecycle Information:

<u>TE Connectivity</u>: 404806433012