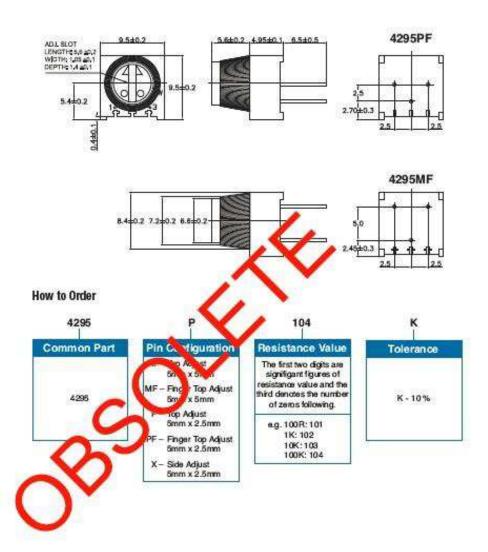

| 250 Hrs at 125°C 5 Cycles -55°C to +125°C 4000 Bumps; 40G 10 - 500Hz; 30 G 200 Cycles, Min. ΔR < 3% after 1000 Hrs. at 0.5 waits Sealed for board washing (85°C Florinert) 55/125/56 |

## Dimensions - 4295P





# Type 4295 Series

#### Dimensions - 4295MF/PF



# **Mouser Electronics**

**Authorized Distributor** 

Click to View Pricing, Inventory, Delivery & Lifecycle Information:

<u>TE Connectivity</u>: 404806433012