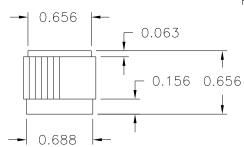

PART NAME: KNOB SCALE: 1:1 DATE: 3/17/83 DR. BY HD

THIS DRAWING IS THE PROPERTY OF DAVIES MOLDING COMPANY, IS SUBMITTED SOLELY AS A DESIGN OF ENGINEERING PROJECT.

WE ACCEPT NO RESPONSIBILITY WHATSOEVER FOR THE PRACTICAL APPLICATION OF THE PIECES MADE TO THIS DESIGN.

MATERIAL: ABS INJECTION MOLDING (BE1)

COLOR: BLACK

SECTION A-A

0.313