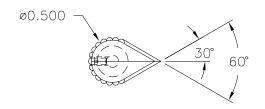

DAVIES DESIGNERS & MANUFACTURERS OF KNOBS, HANDLES, CASES & CUSTOM PLASTIC COMPONENTS

P/N 8000

BASE PART 8000-01

SET SCREW 10095

→ Ø0.126, I0456, BRASS

USE #36 DRILL (Ø0.106), #6-32 TAP, #6-32 X 3/16 LG. CUP -POINTED, HEADLESS, SLOTTED TYPE, SET SCREW, 10095, (1) REQUIRE

MATERIAL: ABS INJECTION MOLDING (BE1)

COLOR: BLACK

SECTION A-A

0.313