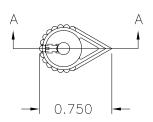

PART NAME: KNOB SCALE: 1:1 DATE: 3/17/83 DR. BY HD

THIS DRAWING IS THE PROPERTY OF DAVIES MOLDING COMPANY, IS SUBMITTED SOLELY AS A DESIGN OF ENGINEERING PROJECT.

WE ACCEPT NO RESPONSIBILITY WHATSOEVER FOR THE PRACTICAL APPLICATION OF THE PIECES MADE TO THIS DESIGN.

DAVIES DESIGNERS & MANUFACTURERS OF KNOBS, HANDLES, CASES & CUSTOM PLASTIC COMPONENTS

P/N 8000

BASE PART 8000-01

SET SCREW 10095

→ Ø0.126, I0456, BRASS



USE #36 DRILL (Ø0.106), #6-32 TAP, #6-32 X 3/16 LG. CUP -POINTED, HEADLESS, SLOTTED TYPE, SET SCREW, 10095, (1) REQUIRE







MATERIAL: ABS INJECTION MOLDING (BE1)

COLOR: BLACK



SECTION A-A

0.313

## **Mouser Electronics**

**Authorized Distributor** 

Click to View Pricing, Inventory, Delivery & Lifecycle Information:

Davies Molding: 8000