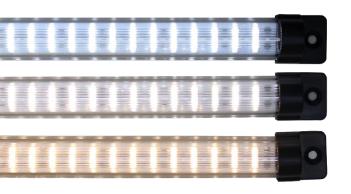

## Designer Series Panels 1.0

Inspired LED's Clear Designer Series Panels are an ideal low-voltage LED lighting solution for any application, from under cabinet task lights in the kitchen, to accent lighting on shelves or display cases. These low-profile panels utilize an acrylic lens to create a modern looking fixture, which can be easily combined with Inspired LED accessories to create the perfect lighting system for your home or business.

## **Specifications:**

- Input: 12V DC Class 2 Power (3.5 x 1.3mm jack)
- Power: 1.5W per 10" panel (3W per 18" panel)
- Dimensions: 10"x 0.87" x 0.67" or 18" x 0.87" x 0.67"
- Color Temp: Warm≈ 3000K, Pure≈ 4300K, or Cool≈ 6000K
- Lumens/10": Warm≈ 130 lm, Pure≈ 140 lm, Cool≈ 145 lm
- CRI: 90