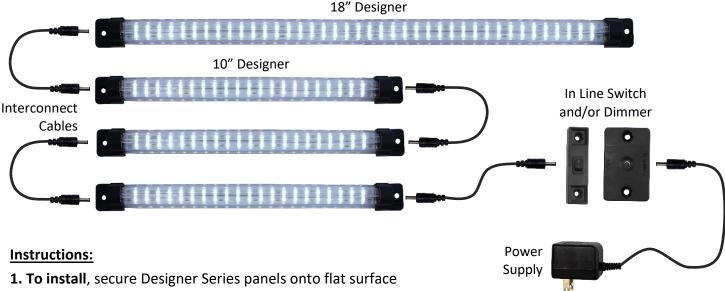

- using adhesive backing, or screw mounts on each end
- 2. Make connections between panels using Inspired LED interconnect cables, plugged in from end to end
- **3.** Connect cable from first panel in series to in line switch and/or dimmer, then connect to plug-in power supply <u>or</u>
- 4. Connect cable from first panel in series to hardwire transformer, then connect transformer to dimmable wall switch (see hardwire transformer specs for more detail)