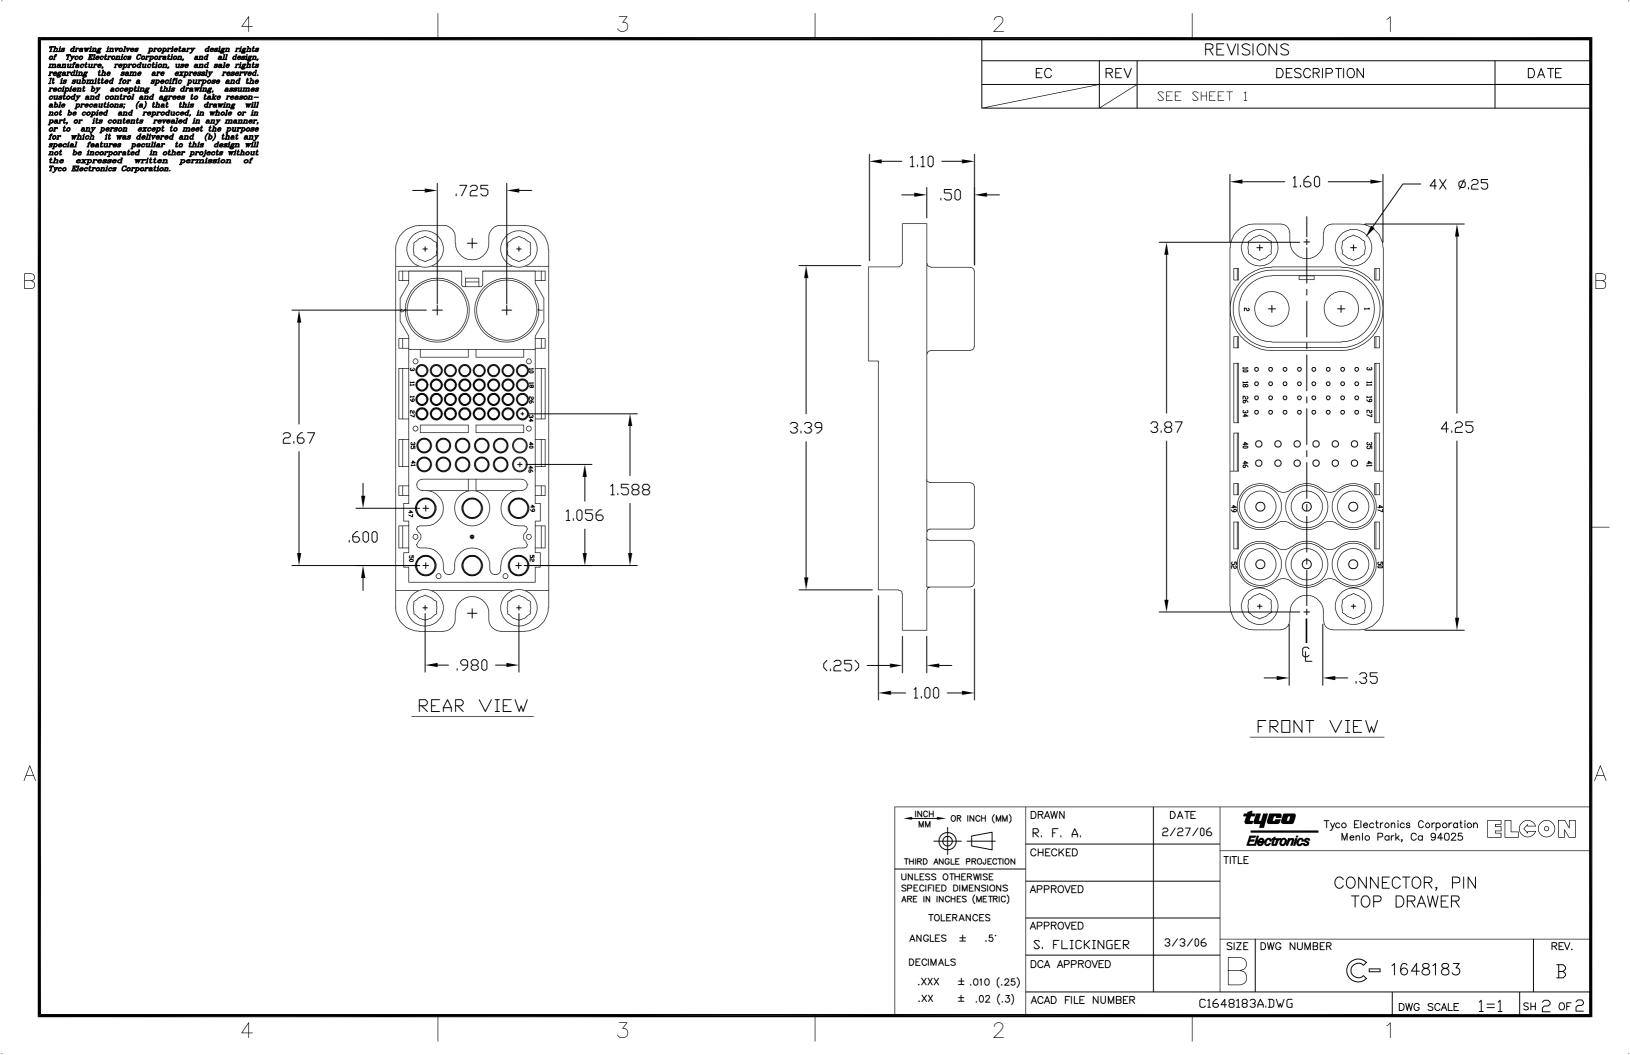

|   | 4                                                                                                                                                                                                                                                                                                                                                                                                                                                                                                                                                                                                                                                                                                                                                                                | 3                                               |                                       | 2                          |        |        |
|---|----------------------------------------------------------------------------------------------------------------------------------------------------------------------------------------------------------------------------------------------------------------------------------------------------------------------------------------------------------------------------------------------------------------------------------------------------------------------------------------------------------------------------------------------------------------------------------------------------------------------------------------------------------------------------------------------------------------------------------------------------------------------------------|-------------------------------------------------|---------------------------------------|----------------------------|--------|--------|
|   | This drawing involves proprietary design rights<br>of Tyco Electronics Corporation, and all design,<br>manufacture, reproduction, use and sale rights<br>regarding the same are expressly reserved.<br>It is submitted for a specific purpose and the<br>recipient by accepting this drawing, assumes<br>custody and control and agrees to take reason-<br>able precautions; (a) that this drawing will<br>not be copied and reproduced, in whole or in<br>part, or its contents revealed in any manner,<br>or to any person except to meet the purpose<br>for which it was delivered and (b) that any<br>special features peculiar to this design will<br>not be incorporated in other projects without<br>the expressed written permission of<br>Tyco Electronics Corporation. |                                                 | -                                     |                            |        |        |
|   | manufacture, reproduction, use and sale rights<br>regarding the same are expressly reserved.<br>It is submitted for a specific purpose and the<br>recipient by accepting this drawing, assumes                                                                                                                                                                                                                                                                                                                                                                                                                                                                                                                                                                                   |                                                 | -                                     | EC                         | REV    |        |
|   | custody and control and agrees to take reason-<br>able precautions; (a) that this drawing will<br>not be copied and reproduced, in whole or in                                                                                                                                                                                                                                                                                                                                                                                                                                                                                                                                                                                                                                   |                                                 | -                                     | CPR                        | A      | NEW R  |
|   | part, or its contents revealed in any manner,<br>or to any person except to meet the purpose<br>for which it was delivered and (b) that any                                                                                                                                                                                                                                                                                                                                                                                                                                                                                                                                                                                                                                      |                                                 | l                                     | ØS1Q-0308-03               | B      | REVISI |
|   | special features peculiar to fins design will<br>not be incorporated in other projects without<br>the expressed written permission of<br>Two Rientmaics Corporation                                                                                                                                                                                                                                                                                                                                                                                                                                                                                                                                                                                                              |                                                 |                                       |                            |        |        |
|   |                                                                                                                                                                                                                                                                                                                                                                                                                                                                                                                                                                                                                                                                                                                                                                                  |                                                 |                                       |                            |        |        |
|   |                                                                                                                                                                                                                                                                                                                                                                                                                                                                                                                                                                                                                                                                                                                                                                                  |                                                 |                                       |                            |        |        |
|   |                                                                                                                                                                                                                                                                                                                                                                                                                                                                                                                                                                                                                                                                                                                                                                                  |                                                 |                                       |                            |        |        |
|   |                                                                                                                                                                                                                                                                                                                                                                                                                                                                                                                                                                                                                                                                                                                                                                                  |                                                 |                                       |                            |        |        |
| В |                                                                                                                                                                                                                                                                                                                                                                                                                                                                                                                                                                                                                                                                                                                                                                                  |                                                 |                                       |                            |        |        |
|   |                                                                                                                                                                                                                                                                                                                                                                                                                                                                                                                                                                                                                                                                                                                                                                                  |                                                 |                                       |                            |        |        |
|   |                                                                                                                                                                                                                                                                                                                                                                                                                                                                                                                                                                                                                                                                                                                                                                                  |                                                 |                                       |                            |        |        |
|   |                                                                                                                                                                                                                                                                                                                                                                                                                                                                                                                                                                                                                                                                                                                                                                                  |                                                 |                                       |                            |        |        |
|   |                                                                                                                                                                                                                                                                                                                                                                                                                                                                                                                                                                                                                                                                                                                                                                                  |                                                 |                                       |                            |        |        |
|   |                                                                                                                                                                                                                                                                                                                                                                                                                                                                                                                                                                                                                                                                                                                                                                                  |                                                 |                                       |                            |        |        |
|   |                                                                                                                                                                                                                                                                                                                                                                                                                                                                                                                                                                                                                                                                                                                                                                                  |                                                 |                                       |                            |        |        |
|   |                                                                                                                                                                                                                                                                                                                                                                                                                                                                                                                                                                                                                                                                                                                                                                                  |                                                 |                                       |                            |        |        |
|   | 7. CONTACTS PURCHASED SEPARATELY.                                                                                                                                                                                                                                                                                                                                                                                                                                                                                                                                                                                                                                                                                                                                                |                                                 |                                       |                            |        |        |
|   | 6. ELCON EQUIVALENT SERIES 291-10-01                                                                                                                                                                                                                                                                                                                                                                                                                                                                                                                                                                                                                                                                                                                                             | 100                                             |                                       |                            |        |        |
|   | 5. ITEMS PROVIDED TO THIS SPECIFICAT                                                                                                                                                                                                                                                                                                                                                                                                                                                                                                                                                                                                                                                                                                                                             |                                                 |                                       |                            |        |        |
|   | IDENTIFIED PER THE FOLLOWING IDEN                                                                                                                                                                                                                                                                                                                                                                                                                                                                                                                                                                                                                                                                                                                                                |                                                 |                                       |                            |        |        |
|   | Y                                                                                                                                                                                                                                                                                                                                                                                                                                                                                                                                                                                                                                                                                                                                                                                | EAR - WEEK                                      |                                       |                            |        |        |
|   | TYCO PART NUMBER DATE CO                                                                                                                                                                                                                                                                                                                                                                                                                                                                                                                                                                                                                                                                                                                                                         | IDE (e.g. 0627)                                 |                                       |                            |        |        |
|   |                                                                                                                                                                                                                                                                                                                                                                                                                                                                                                                                                                                                                                                                                                                                                                                  |                                                 |                                       |                            |        |        |
|   | 4 A REFERENCE DIMENSION (X.XX) IS W                                                                                                                                                                                                                                                                                                                                                                                                                                                                                                                                                                                                                                                                                                                                              |                                                 |                                       |                            |        |        |
|   | USED FOR INFORMATION ONLY.                                                                                                                                                                                                                                                                                                                                                                                                                                                                                                                                                                                                                                                                                                                                                       |                                                 |                                       |                            |        |        |
|   | 3. FINISHES:                                                                                                                                                                                                                                                                                                                                                                                                                                                                                                                                                                                                                                                                                                                                                                     |                                                 |                                       |                            |        |        |
| А | RETENTION CLIPS: BRITE DIP PICKLE                                                                                                                                                                                                                                                                                                                                                                                                                                                                                                                                                                                                                                                                                                                                                | D PER INDUSTRY STANDARDS.                       |                                       |                            |        |        |
|   | 2. MATERIALS:                                                                                                                                                                                                                                                                                                                                                                                                                                                                                                                                                                                                                                                                                                                                                                    |                                                 |                                       |                            |        |        |
|   | INSULATORS: THERMOPLASTIC, (                                                                                                                                                                                                                                                                                                                                                                                                                                                                                                                                                                                                                                                                                                                                                     | GLASS REINFORCED,<br>BILITY RATED, COLOR-BLACK. | MM OR INCH                            | і (мм) DRAWN<br>¬ R. F. A. |        | DATE   |
|   |                                                                                                                                                                                                                                                                                                                                                                                                                                                                                                                                                                                                                                                                                                                                                                                  |                                                 |                                       |                            |        |        |
|   | RETENTION CLIPS: COPPER OR STAIN                                                                                                                                                                                                                                                                                                                                                                                                                                                                                                                                                                                                                                                                                                                                                 |                                                 | THIRD ANGLE PRO                       | SE                         |        |        |
|   | 1. PART NUMBER CHANGES AND DR DESIG<br>ITEM INTERCHANGEABILITY REQUIRE P                                                                                                                                                                                                                                                                                                                                                                                                                                                                                                                                                                                                                                                                                                         |                                                 | SPECIFIED DIMENS<br>ARE IN INCHES (ME | TRIC)                      |        |        |
|   | AND AUTHORIZATION BY REVISION TO                                                                                                                                                                                                                                                                                                                                                                                                                                                                                                                                                                                                                                                                                                                                                 |                                                 | TOLERANCE<br>ANGLES ±                 | APPROVED                   |        |        |
|   | NOTES: UNLESS OTHERWISE SPECIFIED                                                                                                                                                                                                                                                                                                                                                                                                                                                                                                                                                                                                                                                                                                                                                |                                                 | DECIMALS                              | S. FLICKI                  |        | 3/3/06 |
|   |                                                                                                                                                                                                                                                                                                                                                                                                                                                                                                                                                                                                                                                                                                                                                                                  |                                                 | .XXX ± .01                            | 0 (.25)                    |        |        |
|   | ELCON DRAWER                                                                                                                                                                                                                                                                                                                                                                                                                                                                                                                                                                                                                                                                                                                                                                     |                                                 |                                       | 2 (.3) ACAD FILE N         | NUMBER | C      |
| - | 4                                                                                                                                                                                                                                                                                                                                                                                                                                                                                                                                                                                                                                                                                                                                                                                | 3                                               |                                       | 2                          |        |        |