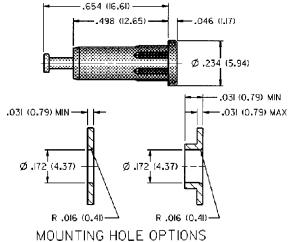

**Body:** Nylon 6/6 per ASTM D4066 **Panel Thickness:** Up to .375 (9.05)

**RATINGS** 

Current: 5 amps

**Breakdown Voltage**: 3500 Vrms minimum **Contact Resistance**: 0.005 ohms maximum

Adjacent Jack C: 1 pF nominal

## For Standard Tip Plug: .080 (2.00) Diameter FEATURES:

- · Machined contact with turret terminal
- Installs by pressing into mounting hole, no mounting hardware required
- Closed entry blocks access or probes greater than .085 (2.16)
- · Nylon UL approved for self extinguishing