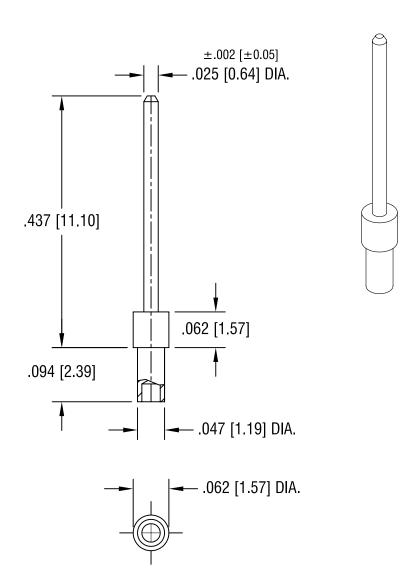

|                                                                  | <b>CTRONICS CORP.</b><br>Y. 11105-2017 |  |  |  |
|------------------------------------------------------------------|----------------------------------------|--|--|--|
| PART NAME MICRO PIN, SWAGE MOUNT                                 |                                        |  |  |  |
| MATERIAL BRASS                                                   |                                        |  |  |  |
| GOLD PLATE                                                       | BOONE DATE 2.22.07                     |  |  |  |
| GOEDTETTE                                                        | APP'D LN SCALE 6X                      |  |  |  |
| TOLERANCES INCH [MM] CODE DECIMAL ± .005 [± 0.15]                | DWG NO.                                |  |  |  |
| DECIMAL ± .005 [± 0.15 ] ANGULAR ± 1° UNLESS OTHERWISE SPECIFIED | 1370-2                                 |  |  |  |