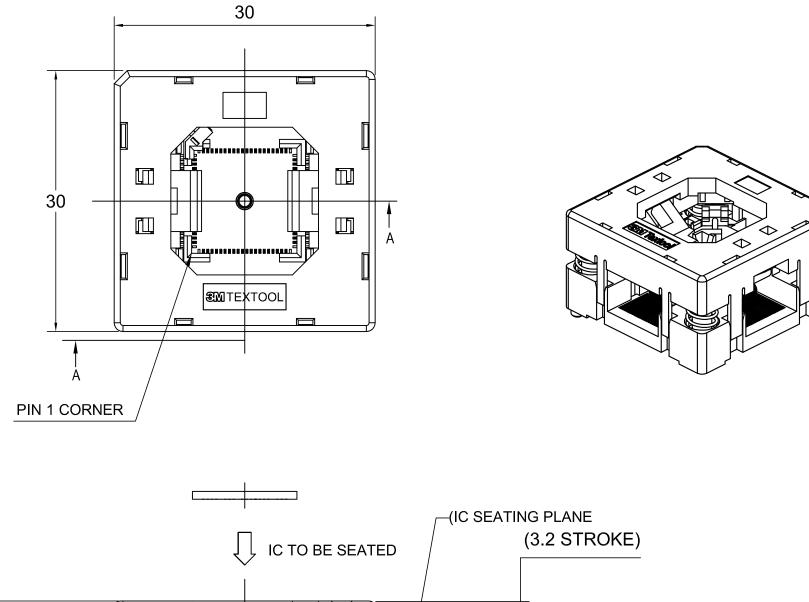

## 3M™ TEXTOOL™ OPEN-TOP SOCKETS FOR QFN APPLICATIONS

## NOTES:

1. MATERIALS:

**SPRINGS** SS CONTACTS Be Cu PLATING: Au COLOR: BLACK IC GUIDES PES PRESSURE PAD COLOR: BLACK PES PPS or equiv. COLOR: BLACK COVER COLOR: BLACK BASE PES

D

C

DRAWING NUMBER 78-5100-2476-9