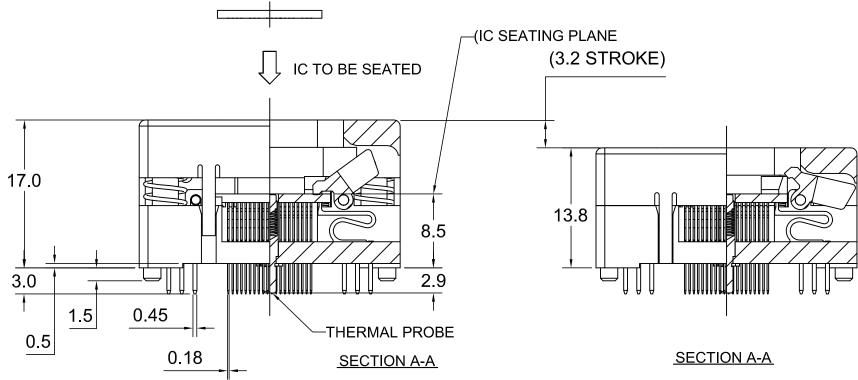

## 3M™ TEXTOOL™ OPEN-TOP SOCKETS FOR QFN APPLICATIONS

## NOTES:

1. MATERIALS:

**SPRINGS** SS CONTACTS Be Cu PLATING: Au COLOR: BLACK IC GUIDES PES PRESSURE PAD COLOR: BLACK PES PPS or equiv. COLOR: BLACK COVER COLOR: BLACK BASE PES

D

C

DRAWING NUMBER 78-5100-2476-9