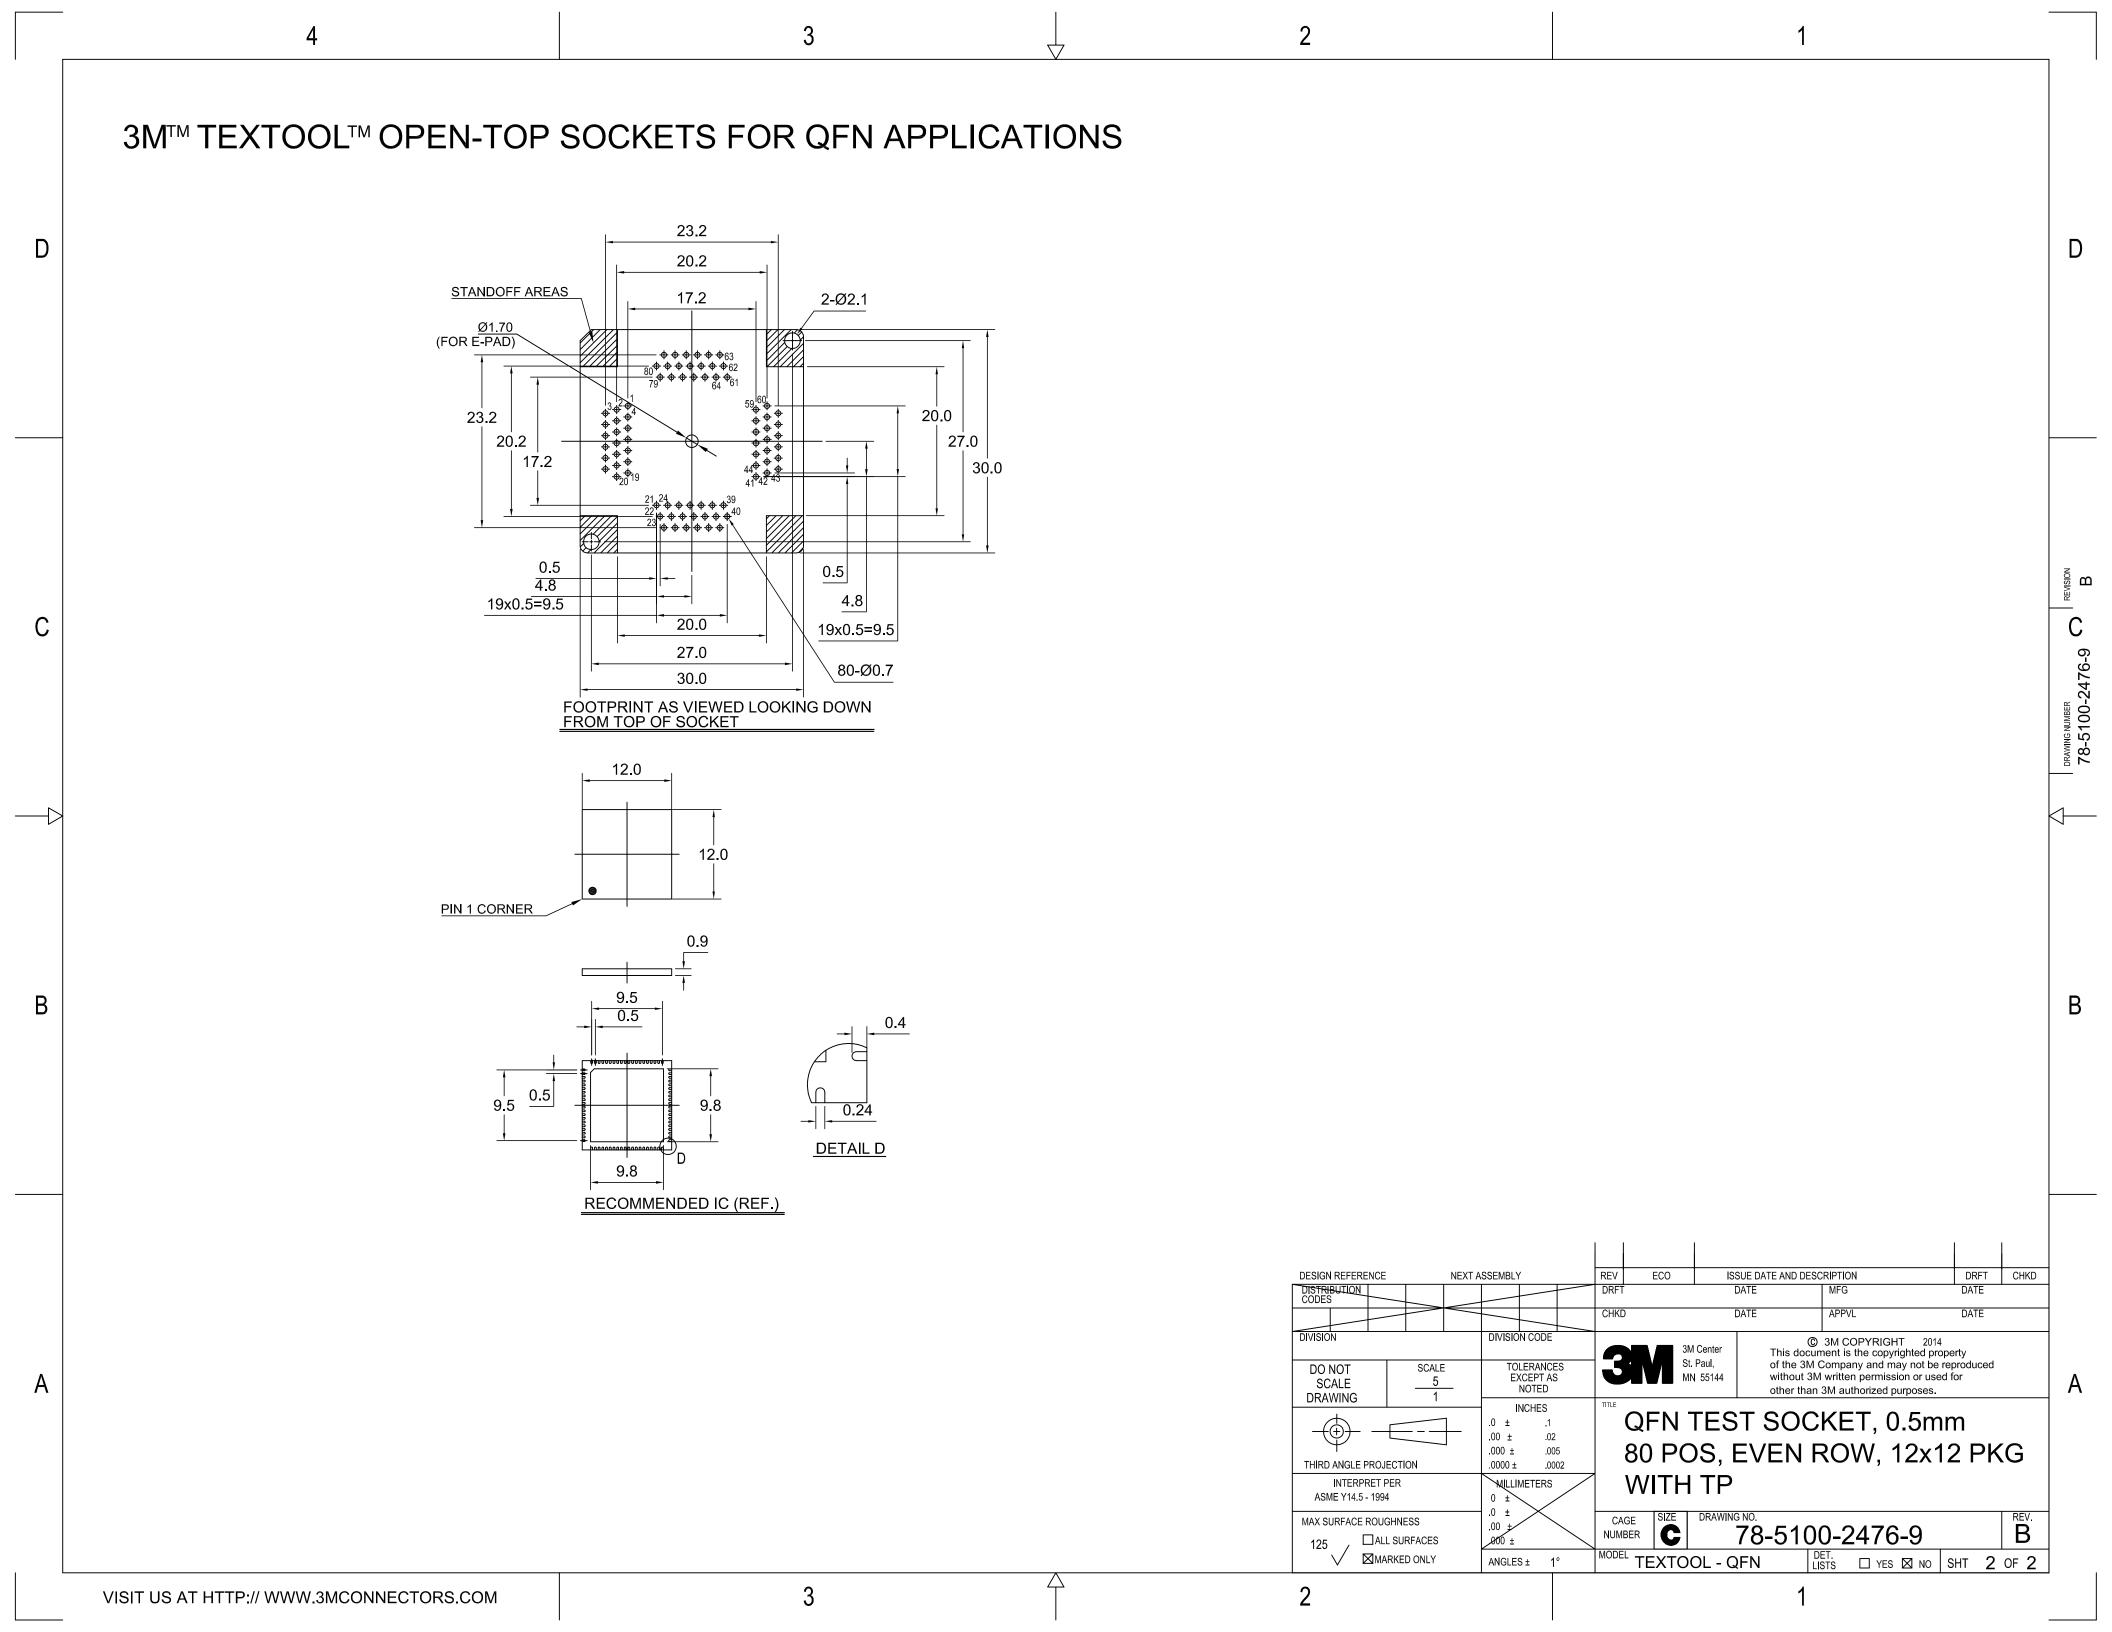

## 3M™ TEXTOOL™ OPEN-TOP SOCKETS FOR QFN APPLICATIONS

## NOTES:

1. MATERIALS:

**SPRINGS** SS CONTACTS Be Cu PLATING: Au COLOR: BLACK IC GUIDES PES PRESSURE PAD COLOR: BLACK PES PPS or equiv. COLOR: BLACK COVER COLOR: BLACK BASE PES

D

C

DRAWING NUMBER 78-5100-2476-9