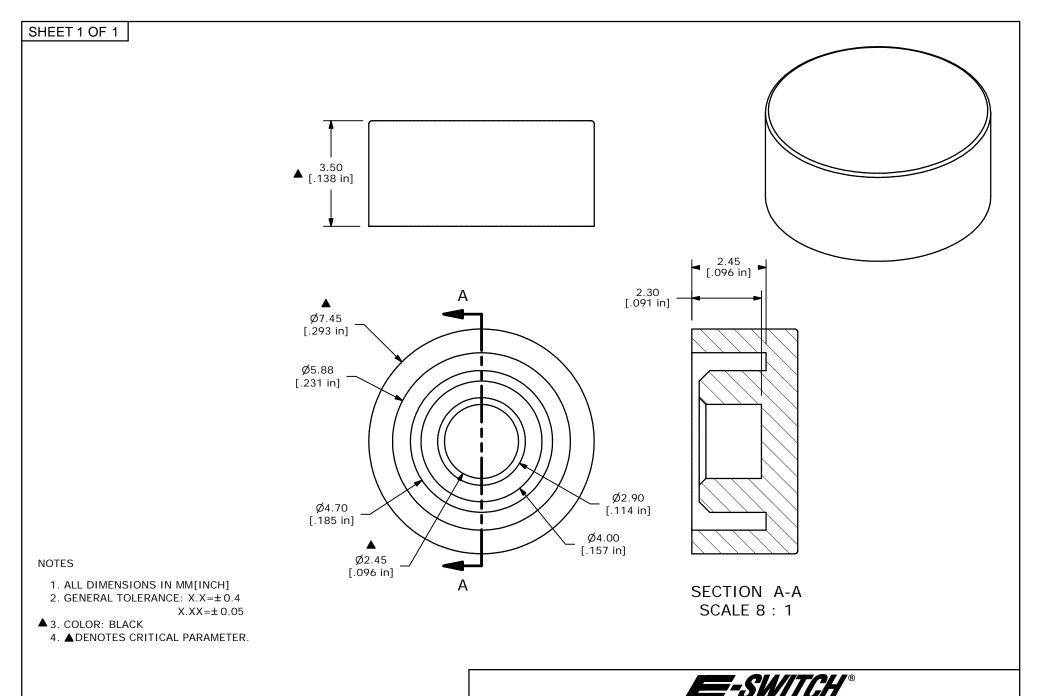

| E                                                                                                            | 14558  | REVISED AND REDRAWN | 12/3/04 | AR | TITLE 800C2BLI | K CAP   |       |         |                 |
|--------------------------------------------------------------------------------------------------------------|--------|---------------------|---------|----|----------------|---------|-------|---------|-----------------|
| REV                                                                                                          | PCR NO | DESCRIPTION         | DATE    | BY |                |         |       |         |                 |
| THE INFORMATION CONTAINED IN THIS DOCUMENT IS PROPRIETARY TO E-SWITCH AND IS NOT TO BE COPIED OR TRANSFERRED |        |                     |         |    | SCALE<br>8:1   | 12/3/04 | AR AR | T800200 | REV<br><b>E</b> |