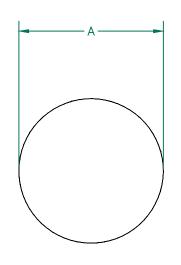

## **DIMENSIONS:**

A 20.00 [.787]

<u>+</u> 0.38 [.015]

В —

\_\_\_\_\_

C 1.27 [.050]

+ 0.13 [.005]

D <u>0.13 [.005]</u>