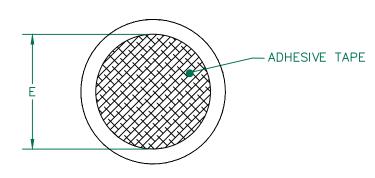

TYP.

E <u>15.88 [.625]</u>

TYP.

WEIGHT/1000 1.97 kgs [4.35 Lbs]

NOTES:

1. CORE: MM0787-1B0.

2. ADHESIVE: P/N 21224

3. REFERENCE 3M TAPE 468MP ADHESIVE TRANSFER TAPE OR ENGINEER APPROVED ALTERNATIVE.