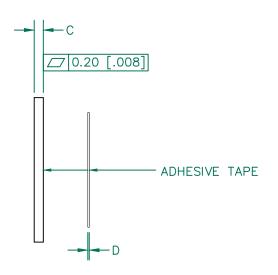

## **DIMENSIONS:**

A 20.00 [.787]

<u>+</u> 0.38 [.015]

В —

\_\_\_\_\_

C 1.27 [.050]

+ 0.13 [.005]

D <u>0.13 [.005]</u>

TYP.

E <u>15.88 [.625]</u>

TYP.

WEIGHT/1000 1.97 kgs [4.35 Lbs]

NOTES:

1. CORE: MM0787-1B0.

2. ADHESIVE: P/N 21224

3. REFERENCE 3M TAPE 468MP ADHESIVE TRANSFER TAPE OR ENGINEER APPROVED ALTERNATIVE.