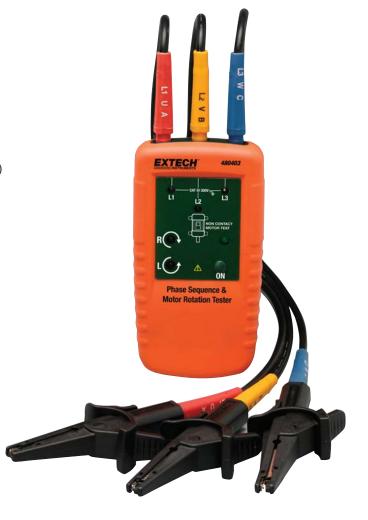

## **Phase Sequence and Motor Rotation Tester**

2-in-1 meter

Checks both phase sequence and motor rotation

## **Features:**

- · Indicates rotation direction of the motor
- · Determine rotation of a motor without contact
- Ensures that motor does not get damaged from incorrect wiring
- 40 to 600VAC rated test range for testing phase orientation of three phase power sources over 2 to 400Hz frequency range
- LEDs indicate phase orientation (clockwise or counter-clockwise) and whether each of the three phases is live
- · Durable housing is double molded
- · Easy to open alligator clips with wide jaws
- Complete with cable and three large color coded alligator clips, pouch case, and 9V battery

Safe non-contact motor rotation detection

480403 ......Motor and Phase Rotation Indicator