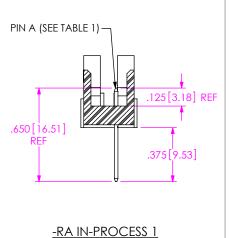

-RA IN-PROCESS 3

## THIS DOCUMENT CONTAINS CONFIDENTIAL AND PROPRIETARY INFORMATION AND ALL DESIGN, MANUFACTURING, REPRODUCTION, USE, PATENT RIGHTS AND SALES RIGHTS ARE EXPRESSLY RESERVED BY SAMTEC, INC. THIS DOCUMENT SHALL NOT BE DISCLOSED, IN WHOLE OR PART, TO ANY UNAUTHORIZED PERSON OR ENTITY NOR REPRODUCED, TRANSFERRED OR INCORPORATED IN ANY OTHER PROJECT IN ANY MANNER WITHOUT THE EXPRESS WRITTEN CONSENT OF SAMTEC, INC.

DO NOT SCALE DRAWING

SHEET SCALE: 1.5:1



PHONE: 812-944-6733 FAX: 812-948-5047 e-Mail: info@SAMTEC.com

.100 x .100 EJECTOR HEADER ASSEMBLY

EJH-1XX-XX-XX-D-XX-XX SHEET 2 OF 4

BY: ERIC M. 09/19/01

F:\DWG\MISC\MKTG\EJH-1XX-XX-XX-D-XX-XX-MKT.SLDDRW









FIG 11

-02 LEAD STYLE
(SAME AS FIG 1, UNLESS OTHERWISE STATED)
(EJH-125-02-X-D-SM-LC SHOWN)

## PROP