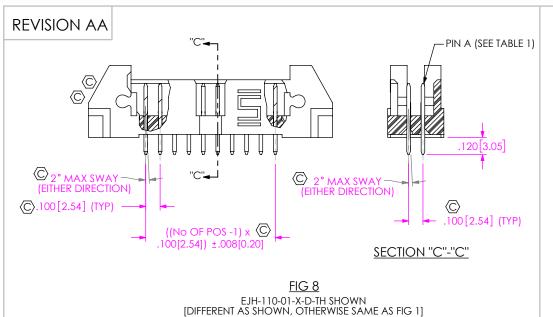

-RA IN-PROCESS 3

## THIS DOCUMENT CONTAINS CONFIDENTIAL AND PROPRIETARY INFORMATION AND ALL DESIGN, MANUFACTURING, REPRODUCTION, USE, PATENT RIGHTS AND SALES RIGHTS ARE EXPRESSLY RESERVED BY SAMTEC, INC. THIS DOCUMENT SHALL NOT BE DISCLOSED, IN WHOLE OR PART, TO ANY UNAUTHORIZED PERSON OR ENTITY NOR REPRODUCED, TRANSFERRED OR INCORPORATED IN ANY OTHER PROJECT IN ANY MANNER WITHOUT THE EXPRESS WRITTEN CONSENT OF SAMTEC, INC.

DO NOT SCALE DRAWING

SHEET SCALE: 1.5:1



PHONE: 812-944-6733 FAX: 812-948-5047 e-Mail: info@SAMTEC.com

.100 x .100 EJECTOR HEADER ASSEMBLY

EJH-1XX-XX-XX-D-XX-XX SHEET 2 OF 4

BY: ERIC M. 09/19/01

F:\DWG\MISC\MKTG\EJH-1XX-XX-XX-D-XX-XX-MKT.SLDDRW









FIG 11

-02 LEAD STYLE
(SAME AS FIG 1, UNLESS OTHERWISE STATED)
(EJH-125-02-X-D-SM-LC SHOWN)

## PR