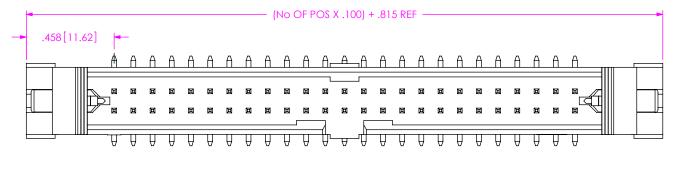

FIG 11

-02 LEAD STYLE
(SAME AS FIG 1, UNLESS OTHERWISE STATED)
(EJH-125-02-X-D-SM-LC SHOWN)