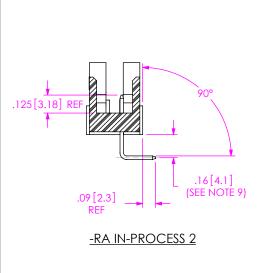

-RA IN-PROCESS 3

## THIS DOCUMENT CONTAINS CONFIDENTIAL AND PROPRIETARY INFORMATION AND ALL DESIGN, MANUFACTURING, REPRODUCTION, USE, PATENT RIGHTS AND SALES RIGHTS ARE EXPRESSLY RESERVED BY SAMTEC, INC. THIS DOCUMENT SHALL NOT BE DISCLOSED, IN WHOLE OR PART, TO ANY UNAUTHORIZED PERSON OR ENTITY NOR REPRODUCED, TRANSFERRED OR INCORPORATED IN ANY OTHER PROJECT IN ANY MANNER WITHOUT THE EXPRESS WRITTEN CONSENT OF SAMTEC, INC.

DO NOT SCALE DRAWING

SHEET SCALE: 1.5:1



PHONE: 812-944-6733 FAX: 812-948-5047 e-Mail: info@SAMTEC.com

.100 x .100 EJECTOR HEADER ASSEMBLY

EJH-1XX-XX-XX-D-XX-XX SHEET 2 OF 4

BY: ERIC M. 09/19/01

F:\DWG\MISC\MKTG\EJH-1XX-XX-XX-D-XX-XX-MKT.SLDDRW









FIG 11

-02 LEAD STYLE
(SAME AS FIG 1, UNLESS OTHERWISE STATED)
(EJH-125-02-X-D-SM-LC SHOWN)

## PROPRI