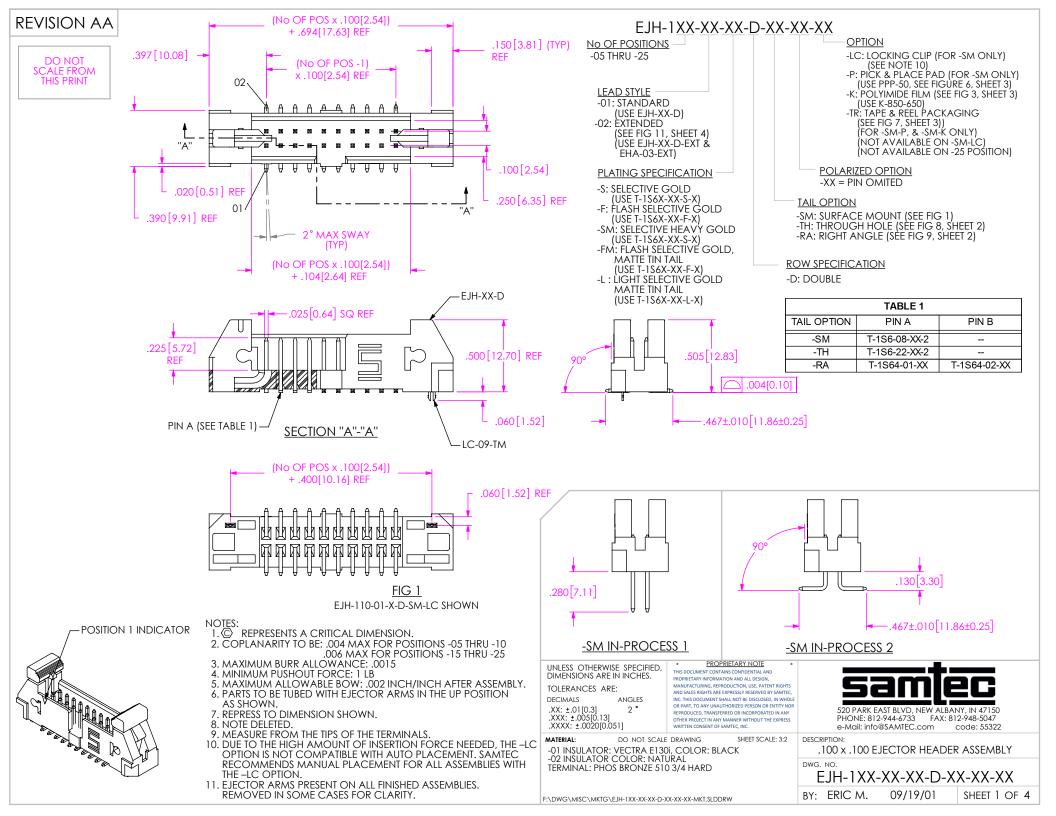

FIG 11

-02 LEAD STYLE
(SAME AS FIG 1, UNLESS OTHERWISE STATED)
(EJH-125-02-X-D-SM-LC SHOWN)