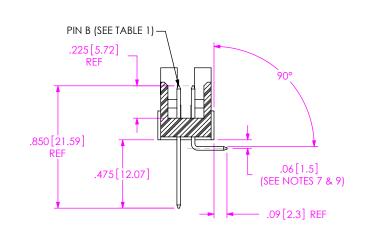

-RA IN-PROCESS 3

## THIS DOCUMENT CONTAINS CONFIDENTIAL AND PROPRIETARY INFORMATION AND ALL DESIGN, MANUFACTURING, REPRODUCTION, USE, PATENT RIGHTS AND SALES RIGHTS ARE EXPRESSLY RESERVED BY SAMTEC, INC. THIS DOCUMENT SHALL NOT BE DISCLOSED, IN WHOLE OR PART, TO ANY UNAUTHORIZED PERSON OR ENTITY NOR REPRODUCED, TRANSFERRED OR INCORPORATED IN ANY OTHER PROJECT IN ANY MANNER WITHOUT THE EXPRESS WRITTEN CONSENT OF SAMTEC, INC.

DO NOT SCALE DRAWING

SHEET SCALE: 1.5:1



PHONE: 812-944-6733 FAX: 812-948-5047 e-Mail: info@SAMTEC.com

.100 x .100 EJECTOR HEADER ASSEMBLY

EJH-1XX-XX-XX-D-XX-XX SHEET 2 OF 4

BY: ERIC M. 09/19/01

F:\DWG\MISC\MKTG\EJH-1XX-XX-XX-D-XX-XX-MKT.SLDDRW









FIG 11

-02 LEAD STYLE
(SAME AS FIG 1, UNLESS OTHERWISE STATED)
(EJH-125-02-X-D-SM-LC SHOWN)

## PROPRIETAR