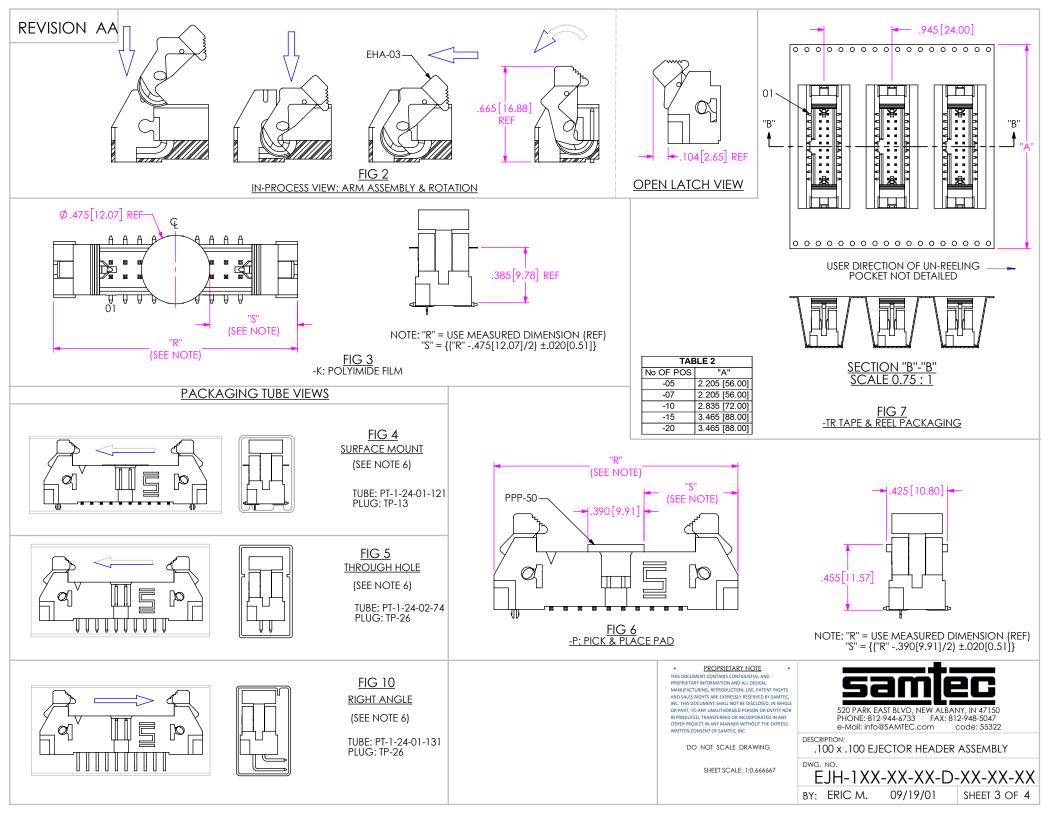

DO NOT SCALE DRAWING

SHEET SCALE: 1.5:1

PHONE: 812-944-6733 FAX: 812-948-5047 e-Mail: info@SAMTEC.com

.100 x .100 EJECTOR HEADER ASSEMBLY

EJH-1XX-XX-XX-D-XX-XX SHEET 2 OF 4

BY: ERIC M. 09/19/01

F:\DWG\MISC\MKTG\EJH-1XX-XX-XX-D-XX-XX-MKT.SLDDRW