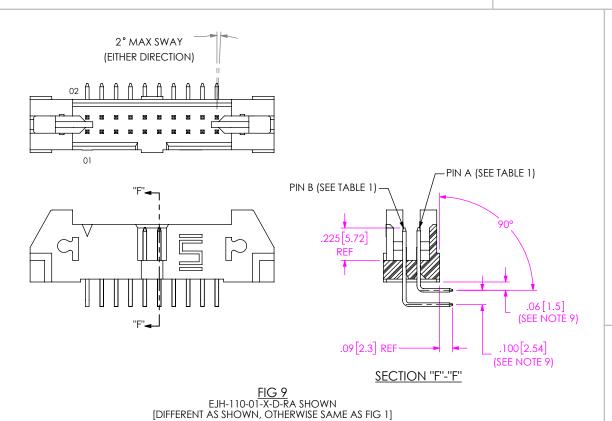

-RA IN-PROCESS 3

## THIS DOCUMENT CONTAINS CONFIDENTIAL AND PROPRIETARY INFORMATION AND ALL DESIGN, MANUFACTURING, REPRODUCTION, USE, PATENT RIGHTS AND SALES RIGHTS ARE EXPRESSLY RESERVED BY SAMTEC, INC. THIS DOCUMENT SHALL NOT BE DISCLOSED, IN WHOLE OR PART, TO ANY UNAUTHORIZED PERSON OR ENTITY NOR REPRODUCED, TRANSFERRED OR INCORPORATED IN ANY OTHER PROJECT IN ANY MANNER WITHOUT THE EXPRESS WRITTEN CONSENT OF SAMTEC, INC.

DO NOT SCALE DRAWING

SHEET SCALE: 1.5:1



PHONE: 812-944-6733 FAX: 812-948-5047 e-Mail: info@SAMTEC.com

.100 x .100 EJECTOR HEADER ASSEMBLY

EJH-1XX-XX-XX-D-XX-XX SHEET 2 OF 4

BY: ERIC M. 09/19/01

F:\DWG\MISC\MKTG\EJH-1XX-XX-XX-D-XX-XX-MKT.SLDDRW









FIG 11

-02 LEAD STYLE
(SAME AS FIG 1, UNLESS OTHERWISE STATED)
(EJH-125-02-X-D-SM-LC SHOWN)

## PROPRIET