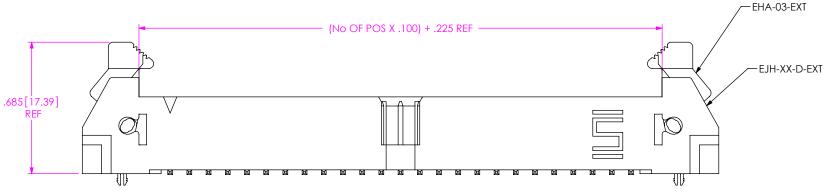

FIG 11

-02 LEAD STYLE
(SAME AS FIG 1, UNLESS OTHERWISE STATED)
(EJH-125-02-X-D-SM-LC SHOWN)