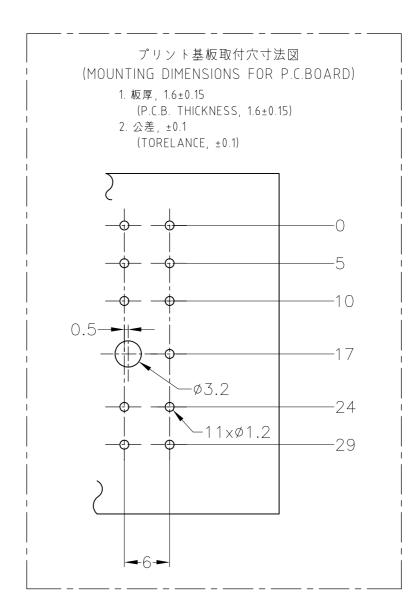

|   | 4                                                                                                                                                                                                                                                                                                                                                                                                                |                                                                                                                                                                                                                                                                                                                                                                                                                                                                                                                                                                                                                                                                                                                                                                                                                                                                                                                                                                                                                                                                                                                                                                                                                                                                                                                                                                                                                                                                                                                                                                                                                                                                                                                                                                                                                                                                                                                                                                                                                                                                                                                                       |                                                                                                    |
|---|------------------------------------------------------------------------------------------------------------------------------------------------------------------------------------------------------------------------------------------------------------------------------------------------------------------------------------------------------------------------------------------------------------------|---------------------------------------------------------------------------------------------------------------------------------------------------------------------------------------------------------------------------------------------------------------------------------------------------------------------------------------------------------------------------------------------------------------------------------------------------------------------------------------------------------------------------------------------------------------------------------------------------------------------------------------------------------------------------------------------------------------------------------------------------------------------------------------------------------------------------------------------------------------------------------------------------------------------------------------------------------------------------------------------------------------------------------------------------------------------------------------------------------------------------------------------------------------------------------------------------------------------------------------------------------------------------------------------------------------------------------------------------------------------------------------------------------------------------------------------------------------------------------------------------------------------------------------------------------------------------------------------------------------------------------------------------------------------------------------------------------------------------------------------------------------------------------------------------------------------------------------------------------------------------------------------------------------------------------------------------------------------------------------------------------------------------------------------------------------------------------------------------------------------------------------|----------------------------------------------------------------------------------------------------|
|   | THIS DRAWING IS UNPUBLISHED. RELEASED FOR PUBLICATION                                                                                                                                                                                                                                                                                                                                                            | JUL ,2016.                                                                                                                                                                                                                                                                                                                                                                                                                                                                                                                                                                                                                                                                                                                                                                                                                                                                                                                                                                                                                                                                                                                                                                                                                                                                                                                                                                                                                                                                                                                                                                                                                                                                                                                                                                                                                                                                                                                                                                                                                                                                                                                            |                                                                                                    |
|   | C COPYRIGHT 2016 By Tyco Electronics Japan G.K. ALL RIGHTS RESERVED.                                                                                                                                                                                                                                                                                                                                             |                                                                                                                                                                                                                                                                                                                                                                                                                                                                                                                                                                                                                                                                                                                                                                                                                                                                                                                                                                                                                                                                                                                                                                                                                                                                                                                                                                                                                                                                                                                                                                                                                                                                                                                                                                                                                                                                                                                                                                                                                                                                                                                                       |                                                                                                    |
|   | (26.3)                                                                                                                                                                                                                                                                                                                                                                                                           | $-16.7\pm0.$<br>$-16.7\pm0.$<br>$-12.3\pm0.$<br>-6=<br>-6=<br>-6=<br>-6=<br>-6=<br>-6=<br>-6=<br>-6=<br>-6=<br>-6=<br>-6=<br>-6=<br>-6=<br>-6=<br>-6=<br>-6=<br>-6=<br>-6=<br>-6=<br>-6=<br>-6=<br>-6=<br>-6=<br>-6=<br>-6=<br>-6=<br>-6=<br>-6=<br>-6=<br>-6=<br>-6=<br>-6=<br>-6=<br>-6=<br>-6=<br>-6=<br>-6=<br>-6=<br>-6=<br>-6=<br>-6=<br>-6=<br>-6=<br>-6=<br>-6=<br>-6=<br>-6=<br>-6=<br>-6=<br>-6=<br>-6=<br>-6=<br>-6=<br>-6=<br>-6=<br>-6=<br>-6=<br>-6=<br>-6=<br>-6=<br>-6=<br>-6=<br>-6=<br>-6=<br>-6=<br>-6=<br>-6=<br>-6=<br>-6=<br>-6=<br>-6=<br>-6=<br>-6=<br>-6=<br>-6=<br>-6=<br>-6=<br>-6=<br>-6=<br>-6=<br>-6=<br>-6=<br>-6=<br>-6=<br>-6=<br>-6=<br>-6=<br>-6=<br>-6=<br>-6=<br>-6=<br>-6=<br>-6=<br>-6=<br>-6=<br>-6=<br>-6=<br>-6=<br>-6=<br>-6=<br>-6=<br>-6=<br>-6=<br>-6=<br>-6=<br>-6=<br>-6=<br>-6=<br>-6=<br>-6=<br>-6=<br>-6=<br>-6=<br>-6=<br>-6=<br>-6=<br>-6=<br>-6=<br>-6=<br>-6=<br>-6=<br>-6=<br>-6=<br>-6=<br>-6=<br>-6=<br>-6=<br>-6=<br>-6=<br>-6=<br>-6=<br>-6=<br>-6=<br>-6=<br>-6=<br>-6=<br>-6=<br>-6=<br>-6=<br>-6=<br>-6=<br>-6=<br>-6=<br>-6=<br>-6=<br>-6=<br>-6=<br>-6=<br>-6=<br>-6=<br>-6=<br>-6=<br>-6=<br>-6=<br>-6=<br>-6=<br>-6=<br>-6=<br>-6=<br>-6=<br>-6=<br>-6=<br>-6=<br>-6=<br>-6=<br>-6=<br>-6=<br>-6=<br>-6=<br>-6=<br>-6=<br>-6=<br>-6=<br>-6=<br>-6=<br>-6=<br>-6=<br>-6=<br>-6=<br>-6=<br>-6=<br>-6=<br>-6=<br>-6=<br>-6=<br>-6=<br>-6=<br>-6=<br>-6=<br>-6=<br>-6=<br>-6=<br>-6=<br>-6=<br>-6=<br>-6=<br>-6=<br>-6=<br>-6=<br>-6=<br>-6=<br>-6=<br>-6=<br>-6=<br>-6=<br>-6=<br>-6=<br>-6=<br>-6=<br>-6=<br>-6=<br>-6=<br>-6=<br>-6=<br>-6=<br>-6=<br>-6=<br>-6=<br>-6=<br>-6=<br>-6=<br>-6=<br>-6=<br>-6=<br>-6=<br>-6=<br>-6=<br>-6=<br>-6=<br>-6=<br>-6=<br>-6=<br>-6=<br>-6=<br>-6=<br>-6=<br>-6=<br>-6=<br>-6=<br>-6=<br>-6=<br>-6=<br>-6=<br>-6=<br>-6=<br>-6=<br>-6=<br>-6=<br>-6=<br>-6=<br>-6=<br>-6=<br>-6=<br>-6=<br>-6=<br>-6=<br>-6=<br>-6=<br>-6=<br>-6=<br>-6=<br>-6=<br>-6=<br>-6=<br>-6=<br>-6=<br>-6=<br>-6=<br>-6=<br>-6=<br>-6=<br>-6=<br>-6=<br>-6=<br>-6=<br>-6=<br>-6=<br>-6=<br>-7=<br>-7=<br>-7=<br>-7=<br>-7=<br>-7=<br>-7=<br>-7=<br>-7= | 2                                                                                                  |
| C |                                                                                                                                                                                                                                                                                                                                                                                                                  |                                                                                                                                                                                                                                                                                                                                                                                                                                                                                                                                                                                                                                                                                                                                                                                                                                                                                                                                                                                                                                                                                                                                                                                                                                                                                                                                                                                                                                                                                                                                                                                                                                                                                                                                                                                                                                                                                                                                                                                                                                                                                                                                       | $10$ $10$ $10$ $35.3+0.3$ $38.6\pm0.5$ $17$ $24$ $29$ $29$ $10$ $10$ $10$ $10$ $10$ $10$ $10$ $10$ |
| B | <ul> <li>▲ 相手ハウジングと所定の機能を満たして嵌合でま</li> <li>②フードの反りは0.2以内。</li> <li>3. 推奨取付ねじ: JIS B 1115 又は、1122 タッピ:<br/>なべ1種,呼び径3を使用し、締め付け後半田付<br/>(締め付けトルク: 0.4N-m 以下)</li> <li>▲ 適用製品規格: 108-5093</li> <li>▲ 面より2mmの範囲で測定。</li> <li>6. 相手ハウジングとの嵌合力は、29.4N以下。<br/>但し、リセプタクル コンタクトは含まない。</li> <li>▲ N COUPLING WITH THE PLUG HOUSING MA</li> <li>④ WARPAGE 0.2 MAX.</li> <li>3. RECOMMENDED MOUNTING SCREW: 3mm DI</li> </ul> | ▲6→<br>さること。<br>けする。<br>TING SATISFIES FUNCTION.                                                                                                                                                                                                                                                                                                                                                                                                                                                                                                                                                                                                                                                                                                                                                                                                                                                                                                                                                                                                                                                                                                                                                                                                                                                                                                                                                                                                                                                                                                                                                                                                                                                                                                                                                                                                                                                                                                                                                                                                                                                                                      | -4±0.5<br>                                                                                         |

- 3. RECOMMENDED MOUNTING SCREW: 3mm DIA, PAN HEAD, CLASS 1 TAPPING SCREW SPECIFIED IN JIS B1115, B1122 (TORQUE; 0.4N-m MAX.) 4. PRODUCT SPECIFICATION: 108-5093
- 5. TO BE MEASURED WITHIN 2mm FROM A 6. IN COUPLING WITH THE PLUG HOUSING MATING FORCE 29.4N MAX. WITHOUT RECEPTACLE CONTACTS.