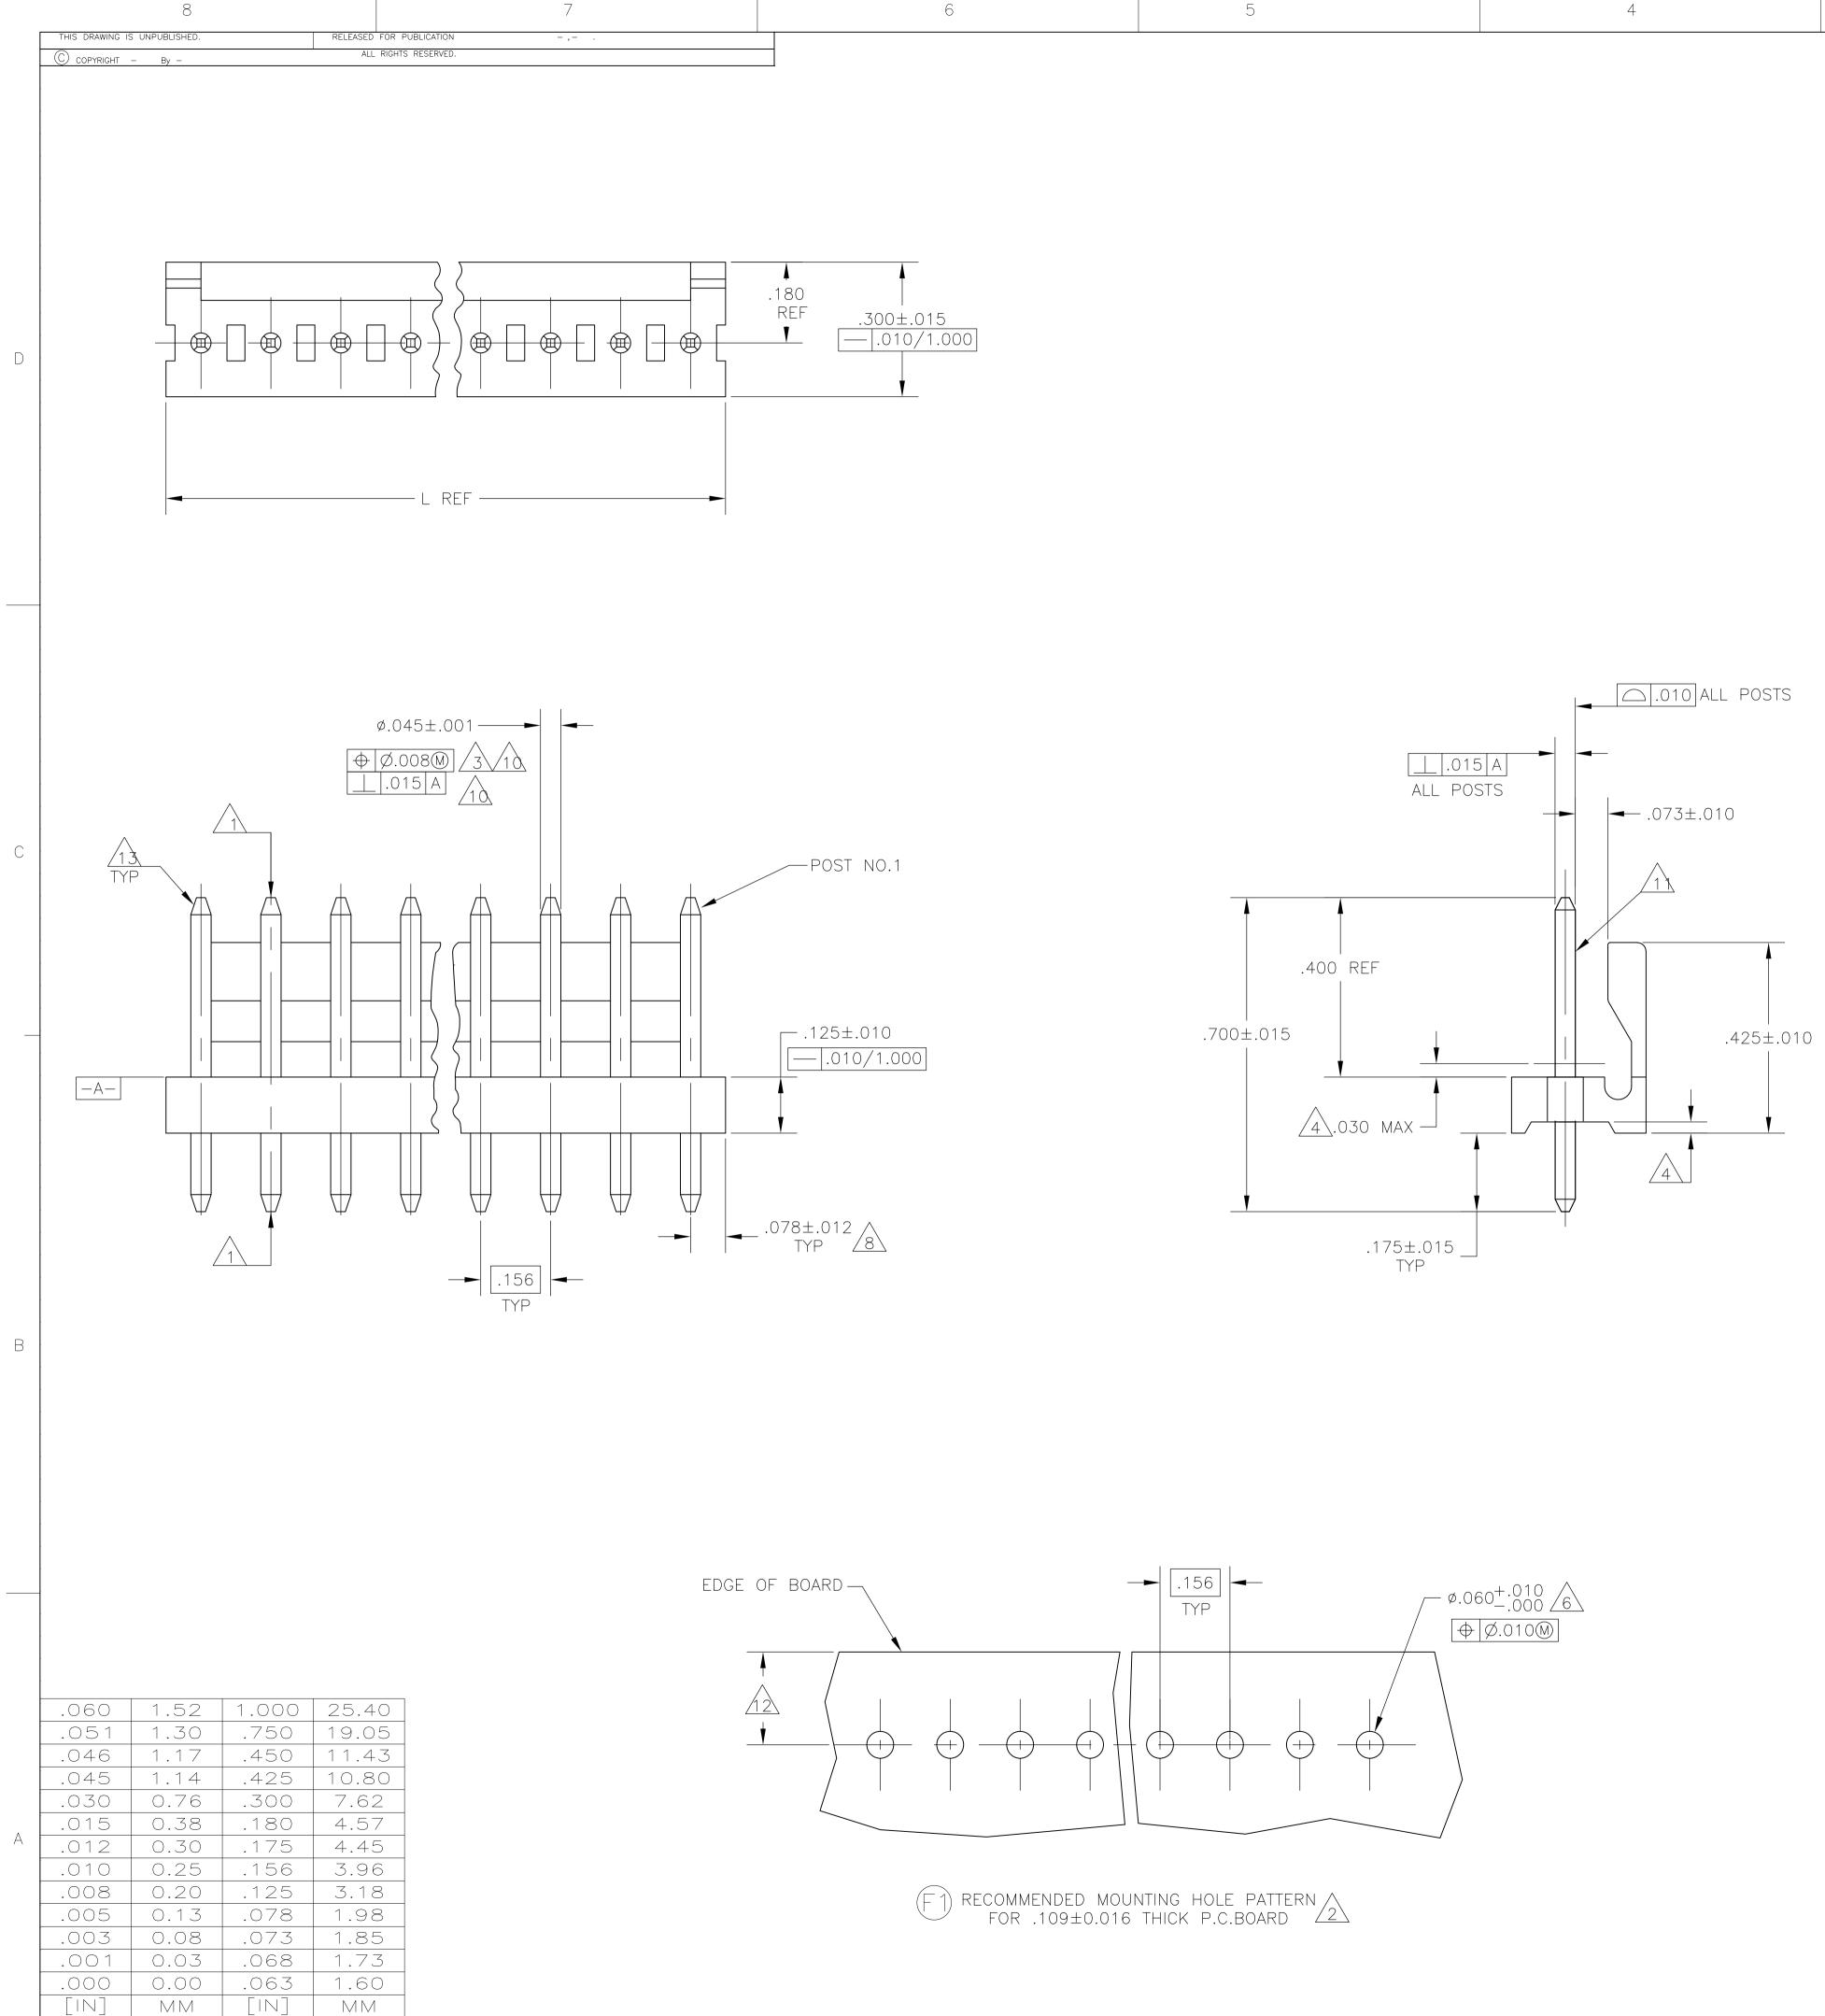

4805 (3/11)

CONVERSION TABLE

 $\sqrt{3}$ 

 $\sqrt{7}$ 

|   |                                                                                                    |                                                                                                            | 2 |     |             |                           |     | 1    |         |      |     |
|---|----------------------------------------------------------------------------------------------------|------------------------------------------------------------------------------------------------------------|---|-----|-------------|---------------------------|-----|------|---------|------|-----|
|   | LOC DIST                                                                                           |                                                                                                            |   |     | REVISIONS   |                           |     |      |         |      |     |
|   | CM OO PI                                                                                           |                                                                                                            |   | LTR | DESCRIPTION |                           |     | DATE | DWN     | APVD |     |
|   |                                                                                                    | F                                                                                                          |   |     | F           | REVISED PER ECO-12-016926 |     |      | 040CT12 | КН   | SM  |
|   |                                                                                                    |                                                                                                            |   |     | F1          | ECR-12-016                | 748 |      | 30AUG13 | M.T  | D.Z |
|   |                                                                                                    | POST TO WITHSTAND 13 NEWTONS (3LBS.) MIN. AXIAL FORCE<br>IN BOTH DIRECTIONS SHOWN WITHOUT DISLODGING.      |   |     |             |                           |     |      |         |      |     |
|   | TOLEF                                                                                              | TOLERANCES APPLY TO SOLDER SIDE OF BOARD.                                                                  |   |     |             |                           |     |      |         |      |     |
|   | MEAS                                                                                               | MEASURED AT SURFACE -A-                                                                                    |   |     |             |                           |     |      |         |      |     |
|   | PLAST                                                                                              | PLASTIC FLASH PERMITTED IN THIS AREA.                                                                      |   |     |             |                           |     |      |         |      |     |
|   |                                                                                                    | PARTS COMPLY WITH AMP SOLDERABILITY<br>SPEC. NO. 109–11–2.                                                 |   |     |             |                           |     |      |         |      |     |
|   |                                                                                                    | ONE HOLE MAY BE UNDERSIZED (.051/.046 DIA.) FOR<br>ASSEMBLY RETENTION DURING WAVE SOLDERING.               |   |     |             |                           |     |      |         |      |     |
|   | GLASS                                                                                              | MATERIAL: HEADER—THERMOPLASTIC POLYESTER<br>GLASS—FILLED 94V—O (NATURAL)<br>POST—COPPER ALLOY (TIN PLATED) |   |     |             |                           |     |      |         |      |     |
|   |                                                                                                    | COORDINATE DIMENSION APPLIES FROM CENTER OF<br>ACTUAL FEATURE.                                             |   |     |             |                           |     |      |         |      |     |
|   | PLASTIC BURRS CAUSED BY CUT-OFF TOOLING<br>ARE PERMITTED WITHIN THE MAXIMUM TOLERANCE<br>ENVELOPE. |                                                                                                            |   |     |             |                           |     |      |         |      |     |
| • | POST                                                                                               | POST TO BE MEASURED WHEN STRIP IS HELD FLAT.                                                               |   |     |             |                           |     |      |         |      |     |
|   |                                                                                                    | POST MUST WITHSTAND TWO 90° BENDS AGAINST<br>EXTRUSION WITHOUT BREAKING.                                   |   |     |             |                           |     |      |         |      |     |
| , | DIMENSION SHOULD BE .175 MIN WHEN MATING WITH<br>A MTA 156 CONNECTOR ASSEMBLY OR A SL-156          |                                                                                                            |   |     |             |                           |     |      |         |      |     |

CONNECTOR ASSEMBLY.  $\cancel{13}$  PIN BURR OF .005 MAX. VERTICAL AND .003 MAX. HORIZONTAL PERMITTED AT POST TIPS ON BOTH ENDS.

|                                                                                                                                                                                                                                                                                                                                                                                                                                                                                                                                                                                                                                                                                                                                                                                                                                                                                                                                                                                                                                                                                                                                                                                                                                                                                                                                                                                                                                                                                                                                                                                                                                                                                                                                                                                                                                                                                                                                                                                                                                                                                                                                                                                                                                                                                                                                                                                                                                                                                                                                                                   | 95.10     | 3.744                 | 24                     | 2-644753-4      |  |  |
|-------------------------------------------------------------------------------------------------------------------------------------------------------------------------------------------------------------------------------------------------------------------------------------------------------------------------------------------------------------------------------------------------------------------------------------------------------------------------------------------------------------------------------------------------------------------------------------------------------------------------------------------------------------------------------------------------------------------------------------------------------------------------------------------------------------------------------------------------------------------------------------------------------------------------------------------------------------------------------------------------------------------------------------------------------------------------------------------------------------------------------------------------------------------------------------------------------------------------------------------------------------------------------------------------------------------------------------------------------------------------------------------------------------------------------------------------------------------------------------------------------------------------------------------------------------------------------------------------------------------------------------------------------------------------------------------------------------------------------------------------------------------------------------------------------------------------------------------------------------------------------------------------------------------------------------------------------------------------------------------------------------------------------------------------------------------------------------------------------------------------------------------------------------------------------------------------------------------------------------------------------------------------------------------------------------------------------------------------------------------------------------------------------------------------------------------------------------------------------------------------------------------------------------------------------------------|-----------|-----------------------|------------------------|-----------------|--|--|
|                                                                                                                                                                                                                                                                                                                                                                                                                                                                                                                                                                                                                                                                                                                                                                                                                                                                                                                                                                                                                                                                                                                                                                                                                                                                                                                                                                                                                                                                                                                                                                                                                                                                                                                                                                                                                                                                                                                                                                                                                                                                                                                                                                                                                                                                                                                                                                                                                                                                                                                                                                   | 91.14     | 3.588                 | 23                     | 2-644753-3      |  |  |
|                                                                                                                                                                                                                                                                                                                                                                                                                                                                                                                                                                                                                                                                                                                                                                                                                                                                                                                                                                                                                                                                                                                                                                                                                                                                                                                                                                                                                                                                                                                                                                                                                                                                                                                                                                                                                                                                                                                                                                                                                                                                                                                                                                                                                                                                                                                                                                                                                                                                                                                                                                   | 87.17     | 3.432                 | 22                     | 2-644753-2      |  |  |
|                                                                                                                                                                                                                                                                                                                                                                                                                                                                                                                                                                                                                                                                                                                                                                                                                                                                                                                                                                                                                                                                                                                                                                                                                                                                                                                                                                                                                                                                                                                                                                                                                                                                                                                                                                                                                                                                                                                                                                                                                                                                                                                                                                                                                                                                                                                                                                                                                                                                                                                                                                   | 83.21     | 3.276                 | 21                     | 2-644753-1      |  |  |
|                                                                                                                                                                                                                                                                                                                                                                                                                                                                                                                                                                                                                                                                                                                                                                                                                                                                                                                                                                                                                                                                                                                                                                                                                                                                                                                                                                                                                                                                                                                                                                                                                                                                                                                                                                                                                                                                                                                                                                                                                                                                                                                                                                                                                                                                                                                                                                                                                                                                                                                                                                   | 79.25     | 3.120                 | 20                     | 2-644753-0      |  |  |
|                                                                                                                                                                                                                                                                                                                                                                                                                                                                                                                                                                                                                                                                                                                                                                                                                                                                                                                                                                                                                                                                                                                                                                                                                                                                                                                                                                                                                                                                                                                                                                                                                                                                                                                                                                                                                                                                                                                                                                                                                                                                                                                                                                                                                                                                                                                                                                                                                                                                                                                                                                   | 75.29     | 2.964                 | 19                     | 1-644753-9      |  |  |
|                                                                                                                                                                                                                                                                                                                                                                                                                                                                                                                                                                                                                                                                                                                                                                                                                                                                                                                                                                                                                                                                                                                                                                                                                                                                                                                                                                                                                                                                                                                                                                                                                                                                                                                                                                                                                                                                                                                                                                                                                                                                                                                                                                                                                                                                                                                                                                                                                                                                                                                                                                   | 71.32     | 2.808                 | 18                     | 1-644753-8      |  |  |
|                                                                                                                                                                                                                                                                                                                                                                                                                                                                                                                                                                                                                                                                                                                                                                                                                                                                                                                                                                                                                                                                                                                                                                                                                                                                                                                                                                                                                                                                                                                                                                                                                                                                                                                                                                                                                                                                                                                                                                                                                                                                                                                                                                                                                                                                                                                                                                                                                                                                                                                                                                   | 67.36     | 2.652                 | 17                     | 1-644753-7      |  |  |
|                                                                                                                                                                                                                                                                                                                                                                                                                                                                                                                                                                                                                                                                                                                                                                                                                                                                                                                                                                                                                                                                                                                                                                                                                                                                                                                                                                                                                                                                                                                                                                                                                                                                                                                                                                                                                                                                                                                                                                                                                                                                                                                                                                                                                                                                                                                                                                                                                                                                                                                                                                   | 63.40     | 2.496                 | 16                     | 1-644753-6      |  |  |
|                                                                                                                                                                                                                                                                                                                                                                                                                                                                                                                                                                                                                                                                                                                                                                                                                                                                                                                                                                                                                                                                                                                                                                                                                                                                                                                                                                                                                                                                                                                                                                                                                                                                                                                                                                                                                                                                                                                                                                                                                                                                                                                                                                                                                                                                                                                                                                                                                                                                                                                                                                   | 59.44     | 2.340                 | 15                     | 1-644753-5      |  |  |
|                                                                                                                                                                                                                                                                                                                                                                                                                                                                                                                                                                                                                                                                                                                                                                                                                                                                                                                                                                                                                                                                                                                                                                                                                                                                                                                                                                                                                                                                                                                                                                                                                                                                                                                                                                                                                                                                                                                                                                                                                                                                                                                                                                                                                                                                                                                                                                                                                                                                                                                                                                   | 55.47     | 2.184                 | 14                     | 1-644753-4      |  |  |
|                                                                                                                                                                                                                                                                                                                                                                                                                                                                                                                                                                                                                                                                                                                                                                                                                                                                                                                                                                                                                                                                                                                                                                                                                                                                                                                                                                                                                                                                                                                                                                                                                                                                                                                                                                                                                                                                                                                                                                                                                                                                                                                                                                                                                                                                                                                                                                                                                                                                                                                                                                   | 51.51     | 2.028                 | 13                     | 1-644753-3      |  |  |
|                                                                                                                                                                                                                                                                                                                                                                                                                                                                                                                                                                                                                                                                                                                                                                                                                                                                                                                                                                                                                                                                                                                                                                                                                                                                                                                                                                                                                                                                                                                                                                                                                                                                                                                                                                                                                                                                                                                                                                                                                                                                                                                                                                                                                                                                                                                                                                                                                                                                                                                                                                   | 47.55     | 1.872                 | 12                     | 1-644753-2      |  |  |
|                                                                                                                                                                                                                                                                                                                                                                                                                                                                                                                                                                                                                                                                                                                                                                                                                                                                                                                                                                                                                                                                                                                                                                                                                                                                                                                                                                                                                                                                                                                                                                                                                                                                                                                                                                                                                                                                                                                                                                                                                                                                                                                                                                                                                                                                                                                                                                                                                                                                                                                                                                   | 43.59     | 1.716                 | 1 1                    | 1-644753-1      |  |  |
|                                                                                                                                                                                                                                                                                                                                                                                                                                                                                                                                                                                                                                                                                                                                                                                                                                                                                                                                                                                                                                                                                                                                                                                                                                                                                                                                                                                                                                                                                                                                                                                                                                                                                                                                                                                                                                                                                                                                                                                                                                                                                                                                                                                                                                                                                                                                                                                                                                                                                                                                                                   | 39.62     | 1.560                 | 10                     | 1-644753-0      |  |  |
|                                                                                                                                                                                                                                                                                                                                                                                                                                                                                                                                                                                                                                                                                                                                                                                                                                                                                                                                                                                                                                                                                                                                                                                                                                                                                                                                                                                                                                                                                                                                                                                                                                                                                                                                                                                                                                                                                                                                                                                                                                                                                                                                                                                                                                                                                                                                                                                                                                                                                                                                                                   | 35.66     | 1.404                 | 9                      | 644753-9        |  |  |
|                                                                                                                                                                                                                                                                                                                                                                                                                                                                                                                                                                                                                                                                                                                                                                                                                                                                                                                                                                                                                                                                                                                                                                                                                                                                                                                                                                                                                                                                                                                                                                                                                                                                                                                                                                                                                                                                                                                                                                                                                                                                                                                                                                                                                                                                                                                                                                                                                                                                                                                                                                   | 31.70     | 1.248                 | 80                     | 644753-8        |  |  |
|                                                                                                                                                                                                                                                                                                                                                                                                                                                                                                                                                                                                                                                                                                                                                                                                                                                                                                                                                                                                                                                                                                                                                                                                                                                                                                                                                                                                                                                                                                                                                                                                                                                                                                                                                                                                                                                                                                                                                                                                                                                                                                                                                                                                                                                                                                                                                                                                                                                                                                                                                                   | 27.74     | 1.092                 | 7                      | 644753-7        |  |  |
|                                                                                                                                                                                                                                                                                                                                                                                                                                                                                                                                                                                                                                                                                                                                                                                                                                                                                                                                                                                                                                                                                                                                                                                                                                                                                                                                                                                                                                                                                                                                                                                                                                                                                                                                                                                                                                                                                                                                                                                                                                                                                                                                                                                                                                                                                                                                                                                                                                                                                                                                                                   | 23.77     | .936                  | 6                      | 644753-6        |  |  |
|                                                                                                                                                                                                                                                                                                                                                                                                                                                                                                                                                                                                                                                                                                                                                                                                                                                                                                                                                                                                                                                                                                                                                                                                                                                                                                                                                                                                                                                                                                                                                                                                                                                                                                                                                                                                                                                                                                                                                                                                                                                                                                                                                                                                                                                                                                                                                                                                                                                                                                                                                                   | 19.81     | .780                  | 5                      | 644753-5        |  |  |
|                                                                                                                                                                                                                                                                                                                                                                                                                                                                                                                                                                                                                                                                                                                                                                                                                                                                                                                                                                                                                                                                                                                                                                                                                                                                                                                                                                                                                                                                                                                                                                                                                                                                                                                                                                                                                                                                                                                                                                                                                                                                                                                                                                                                                                                                                                                                                                                                                                                                                                                                                                   | 15.85     | .624                  | 4                      | 644753-4        |  |  |
|                                                                                                                                                                                                                                                                                                                                                                                                                                                                                                                                                                                                                                                                                                                                                                                                                                                                                                                                                                                                                                                                                                                                                                                                                                                                                                                                                                                                                                                                                                                                                                                                                                                                                                                                                                                                                                                                                                                                                                                                                                                                                                                                                                                                                                                                                                                                                                                                                                                                                                                                                                   | 11.89     | .468                  | 3                      | 644753-3        |  |  |
|                                                                                                                                                                                                                                                                                                                                                                                                                                                                                                                                                                                                                                                                                                                                                                                                                                                                                                                                                                                                                                                                                                                                                                                                                                                                                                                                                                                                                                                                                                                                                                                                                                                                                                                                                                                                                                                                                                                                                                                                                                                                                                                                                                                                                                                                                                                                                                                                                                                                                                                                                                   | 7.92 .312 |                       | 2                      | 644753-2        |  |  |
|                                                                                                                                                                                                                                                                                                                                                                                                                                                                                                                                                                                                                                                                                                                                                                                                                                                                                                                                                                                                                                                                                                                                                                                                                                                                                                                                                                                                                                                                                                                                                                                                                                                                                                                                                                                                                                                                                                                                                                                                                                                                                                                                                                                                                                                                                                                                                                                                                                                                                                                                                                   | MM        | [IN]                  | NUMBER OF<br>POSITIONS | PART NUMBER     |  |  |
| СНК                                                                                                                                                                                                                                                                                                                                                                                                                                                                                                                                                                                                                                                                                                                                                                                                                                                                                                                                                                                                                                                                                                                                                                                                                                                                                                                                                                                                                                                                                                                                                                                                                                                                                                                                                                                                                                                                                                                                                                                                                                                                                                                                                                                                                                                                                                                                                                                                                                                                                                                                                               | HOOVER 07 | -<br>/NOV02<br>/NOV02 | -STE                   | TE Connectivity |  |  |
| D. BOSSI<br>APVD 07NOV02 NAME<br>D. BOSSI<br>PRODUCT SPEC<br>-<br>-<br>D. BOSSI<br>PRODUCT SPEC<br>-<br>D. BOSSI<br>PRODUCT SPEC<br>-<br>D. BOSSI<br>PRODUCT SPEC<br>-<br>D. BOSSI<br>PRODUCT SPEC<br>-<br>D. BOSSI<br>PRODUCT SPEC<br>-<br>D. BOSSI<br>PRODUCT SPEC<br>-<br>D. BOSSI<br>-<br>D. BOSSI<br>-<br>-<br>D. BOSSI<br>-<br>D. BOSSI<br>-<br>-<br>D. BOSSI<br>-<br>-<br>D. BOSSI<br>-<br>-<br>-<br>-<br>-<br>-<br>-<br>-<br>-<br>-<br>-<br>-<br>- |           |                       |                        |                 |  |  |

|                                          |                    | _            | P                             | USHIUNS          |            |              |       |  |
|------------------------------------------|--------------------|--------------|-------------------------------|------------------|------------|--------------|-------|--|
| OLLED DOCUMENT.                          | S. HOOVER          | )7NOV02      | _                             | E TE             | TE Conn    | ectivity     |       |  |
| TOLERANCES UNLESS                        | D. BOSSI           | )7NOV02      |                               |                  |            |              |       |  |
| TOLERANCES UNLESS<br>THERWISE SPECIFIED: | apvd (<br>D. BOSSI | D7NOVO2 NAME | MTA156                        | 6 HEADER ASS     | EMBLY. FRI | ICTION LOCK. |       |  |
| C ± _<br>C ± _                           | PRODUCT SPEC       |              | STRAIGHT .045 ROUND POST, TIN |                  |            |              |       |  |
| C ± -<br>C ± .005                        | APPLICATION SPEC   |              | PLATED, SPECIAL               |                  |            |              |       |  |
| C ± -<br>ES ± -                          | _                  | SIZE         |                               | DRAWING NO       |            | RESTRICT     | ED TO |  |
|                                          | WEIGHT             | A            | 1 00779                       | <b>C-</b> 644753 | )          |              |       |  |
|                                          | CUSTOMER DRAW      | ING          |                               | SCALE            | 5:1 SHEET  | OF REV       | F1    |  |