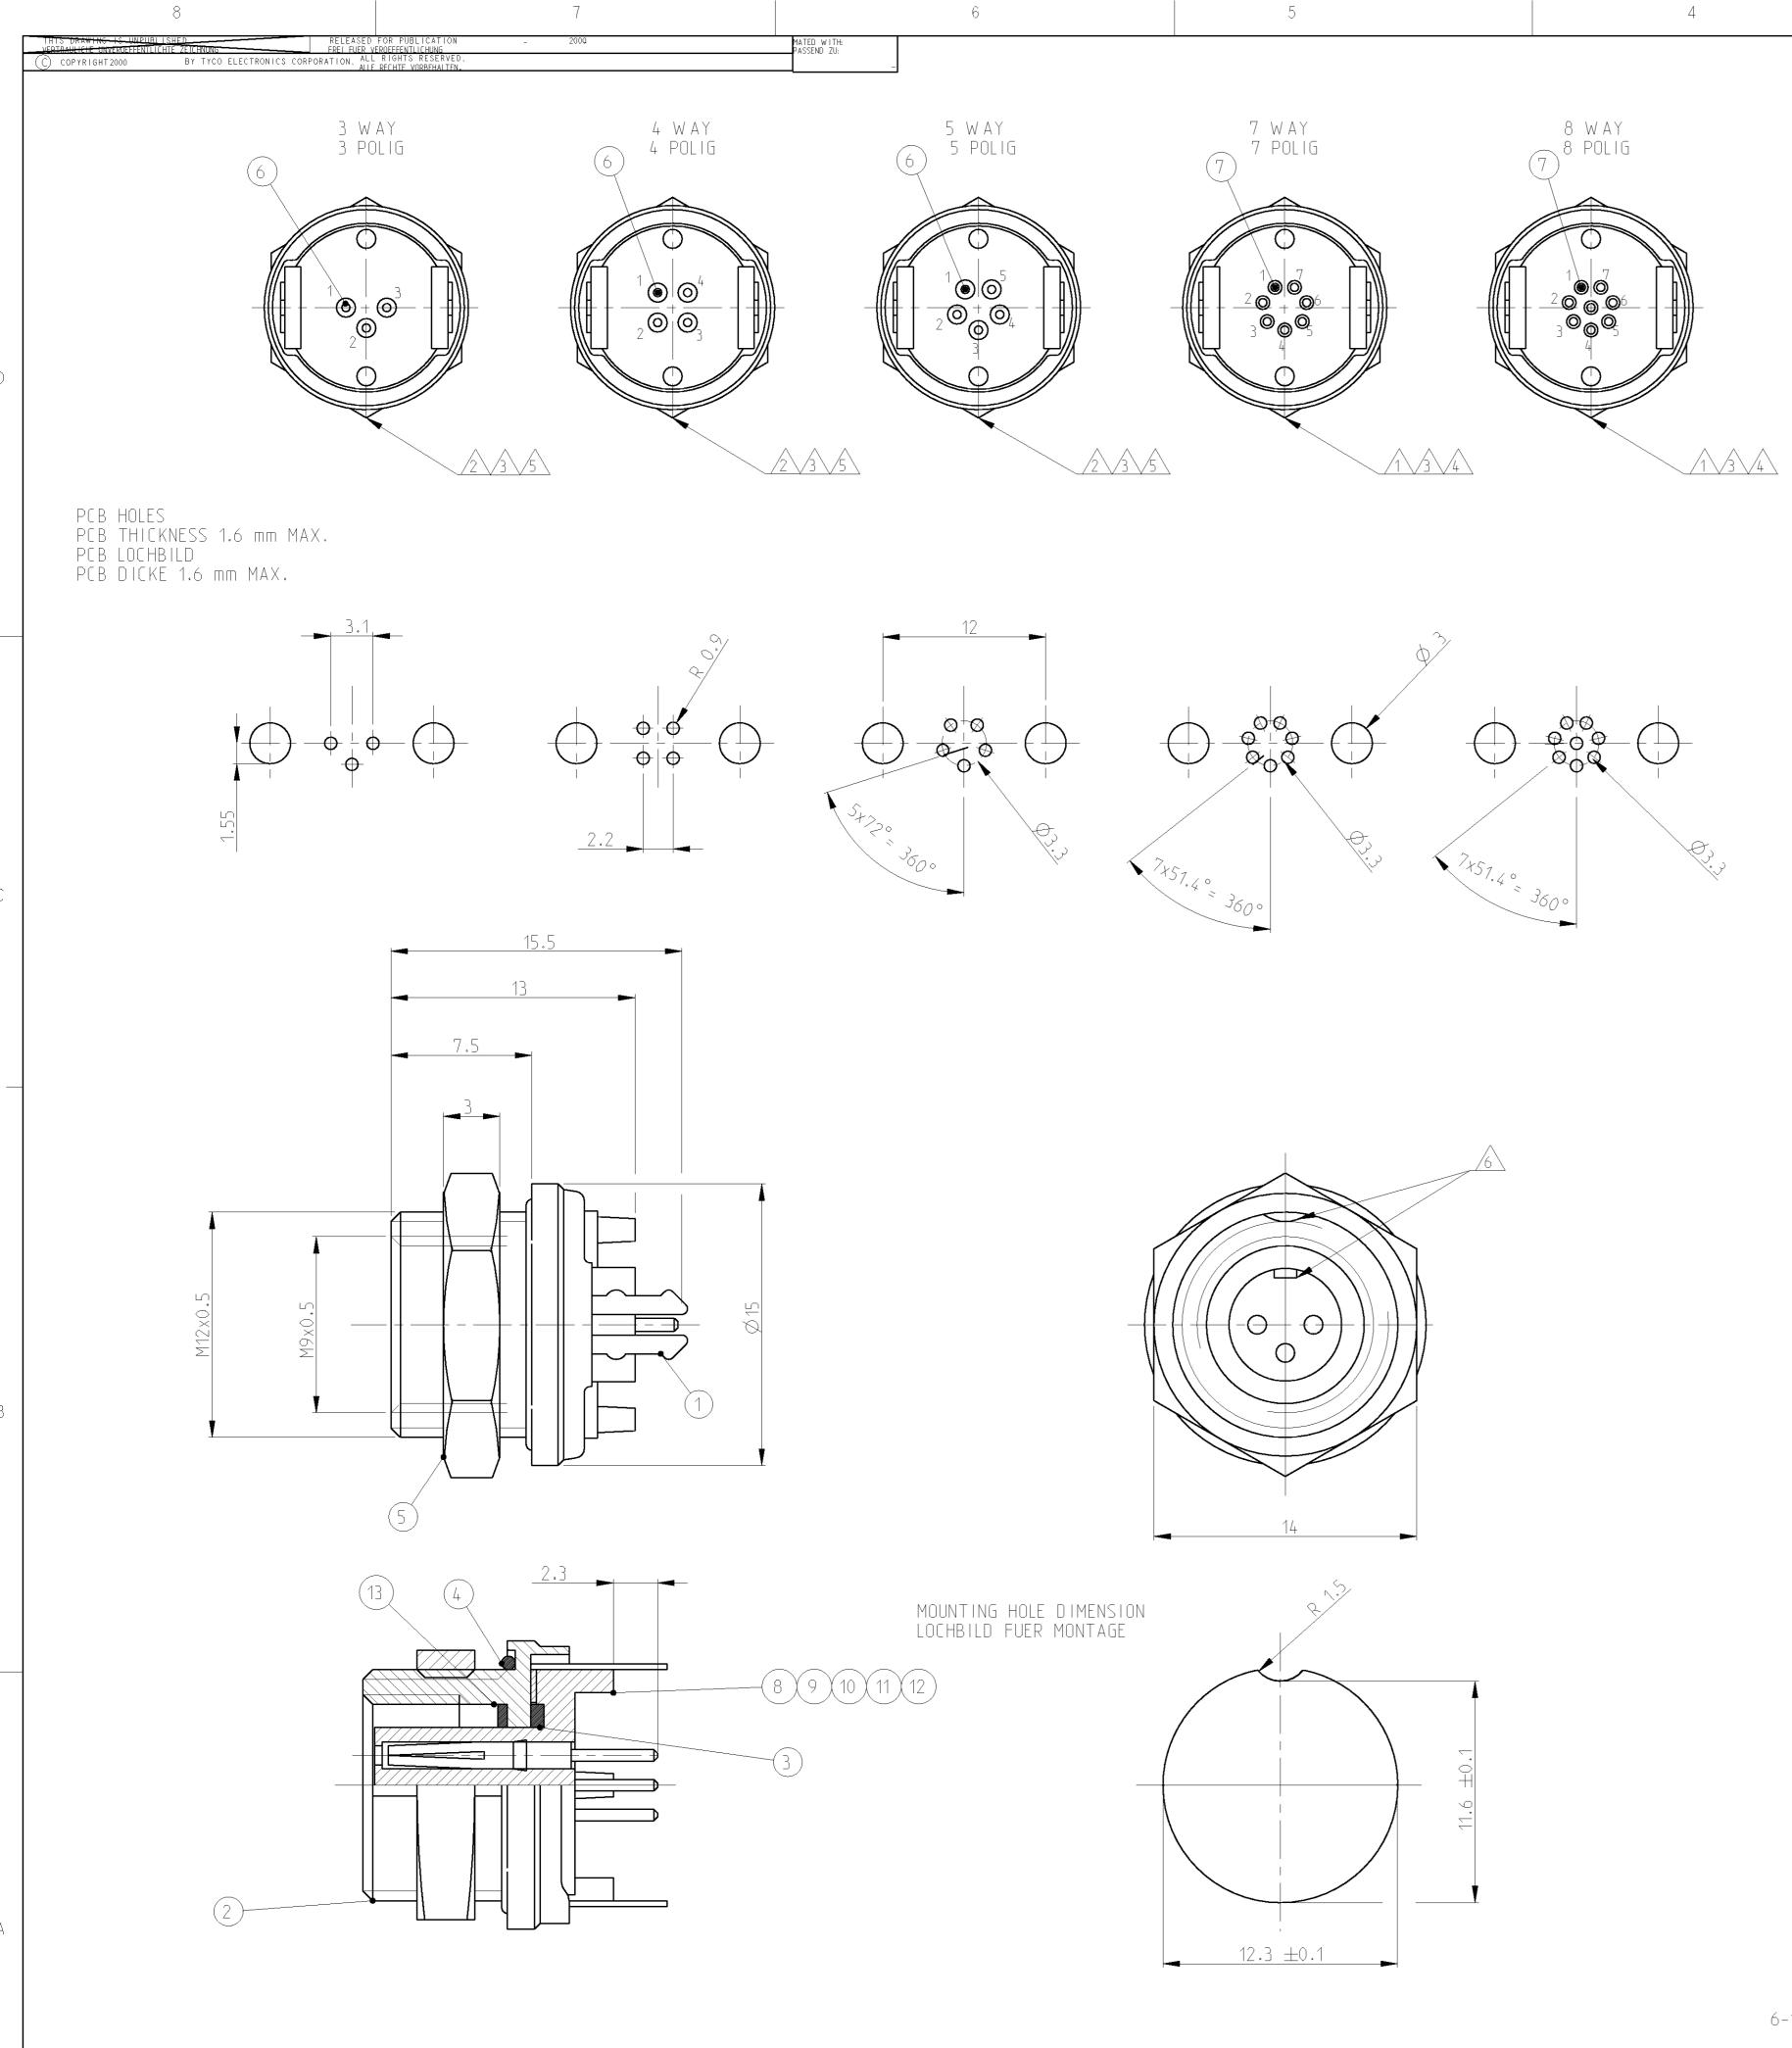

| MATERIAL / MATERIAL: PBT, UL-94 V2<br>SHELL MATERIAL / GEHAEUSEMATERIAL: CUZN<br>FINISH / BESCHICHTUNG: TRIBOR 4 µm | $\triangle$ |
|---------------------------------------------------------------------------------------------------------------------|-------------|
| CODING / KODIERUNG                                                                                                  | 6           |
| WIRE GAGE / DRAHTGROESSE IN mm <sup>2</sup> : 0.25                                                                  | <u>_</u> 5  |
| WIRE GAGE / DRAHTGROESSE IN mm <sup>2</sup> : 0.14                                                                  | 4           |
| CONTACT RESISTANCE / KONTAKTWIDERSTAND: => 5 m $\Omega$                                                             | A           |
| RATED CURRENT PER CONTACT / NENNSTROM PRO KONTAKT: 3 A                                                              | 2           |
| RATED CURRENT PER CONTACT / NENNSTROM PRO KONTAKT: 1 A                                                              | 1           |
| SHELL PROTECTION CLASS / SCHUTZKLASSE: IP 65 / DIN 40050                                                            |             |
| TERMINATION: SOLDERING / VERBINDUNG: LOETKONTAKTE                                                                   |             |
| TEST VOLTAGE / PRUEFSPANNUNG: 500 VAC                                                                               |             |
| OPERATING VOLTAGE / BETRIEBSSPANNUNG: 60 VAC                                                                        |             |
| OPERATING TEMPERATURE: -40°C TO +80°C /<br>ARBEITSTEMPERATUR: -40°C BIS +80°C                                       |             |
| MATING CYCLES / STECKZYKLEN: 500 MAX.                                                                               |             |
| TECHNICAL DATA<br>TECHNISCHE DATEN                                                                                  |             |