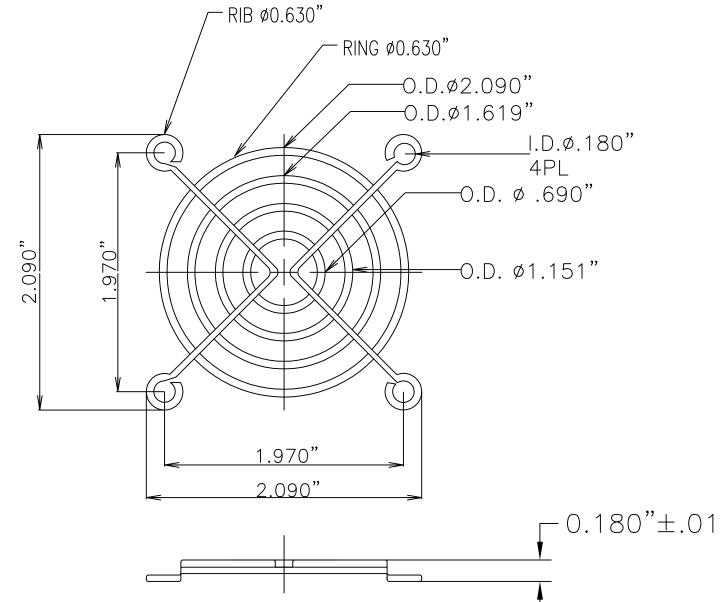

|      |          |                          |      |     | 1        |          |
|------|----------|--------------------------|------|-----|----------|----------|
| ITEM | PART NO. | DESCRIPTION              | Q'TY | REV | DATE     | DESCF    |
| 1    | КМ60     | 60MM WIRE FORM FAN GUARD |      | 0   | 08-27-04 | ORIGINAL |
| 2    |          |                          |      |     |          |          |
| 3    |          |                          |      |     |          |          |
| 4    |          |                          |      |     |          |          |
| 5    |          |                          |      |     |          |          |
|      |          |                          |      |     |          |          |

## NOTES:

MATERIAL: SAE C1008 (OR EQUIVALENT) BRIGHT BASIC WIRE.
FINISH: BRIGHT NICKEL CHROME PLATING.

3. WELD JOINTS TO WITHSTAND 70LBS PULL FORCE.

| DATE<br>27-04                                                                              | DESCRIPTION                  | APPROVAL                                                  | REF.      |
|--------------------------------------------------------------------------------------------|------------------------------|-----------------------------------------------------------|-----------|
| 2/-04                                                                                      | ORIGINAL RELEASE             | JI                                                        |           |
|                                                                                            |                              |                                                           |           |
|                                                                                            |                              |                                                           |           |
|                                                                                            |                              |                                                           |           |
|                                                                                            |                              |                                                           |           |
|                                                                                            |                              |                                                           |           |
|                                                                                            |                              |                                                           |           |
|                                                                                            |                              |                                                           |           |
|                                                                                            |                              |                                                           |           |
| ⊙∩"                                                                                        |                              |                                                           |           |
| 80"                                                                                        |                              |                                                           |           |
| ,                                                                                          |                              |                                                           |           |
|                                                                                            |                              |                                                           |           |
|                                                                                            |                              |                                                           |           |
| ››                                                                                         |                              |                                                           |           |
|                                                                                            |                              |                                                           |           |
|                                                                                            |                              |                                                           |           |
|                                                                                            |                              |                                                           |           |
|                                                                                            |                              |                                                           |           |
|                                                                                            |                              |                                                           |           |
|                                                                                            |                              |                                                           |           |
|                                                                                            |                              |                                                           |           |
| 180"±.019                                                                                  | o."                          |                                                           |           |
| 100 1.013                                                                                  | 9                            |                                                           |           |
|                                                                                            |                              |                                                           |           |
|                                                                                            |                              |                                                           |           |
|                                                                                            |                              |                                                           |           |
|                                                                                            |                              |                                                           |           |
|                                                                                            | [                            |                                                           |           |
| UNLESS NOTED:<br>TOLERANCES SHALL BE<br>.X = ±.300                                         | REMARKS                      | SHOWN Q'TY OPPOS                                          | SITE Q'TY |
| $.XX = \pm .150$<br>$.XXX = \pm .075$                                                      | THIRD ANGLE SCALE MATERIAL   | APPROVED BY: J<br>O O O T O A O O O O O O O O O O O O O O | BEN       |
| ANGULAR = ±.2"<br>THIS DRAWING IS THE PROPERTY OF<br>SANYO DENKI AMERICA, INC. AND         | METRIC                       | DATE: 08-27-04 DATE: 08-                                  |           |
| SHALL BE DEEMED AS PROPRIETARY<br>INFORMATION. USE OF ANY                                  |                              | 60MM WIRE FORM FAN FINGE                                  | R GUARD   |
| INFORMATION CONTAINED HEREIN<br>SHALL BE PROHIBITED WITHOUT<br>WRITTEN PERMISSION OF SANYO | SANYO DENKI AMERICA, INC.    | KM60                                                      |           |
| AMERICA, INC.                                                                              | TORRANCE, CALIFORNIA, U.S.A. | I                                                         |           |

|                               | DATE: 08-27-04 DATE: 08-27 |       |
|-------------------------------|----------------------------|-------|
|                               | 60MM WIRE FORM FAN FINGER  | GUARD |
| AMERICA, INC.<br>RNIA, U.S.A. | drawing no.<br>KM60        |       |