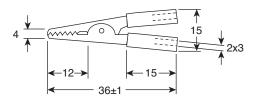

## **Dimensions: mm**

| MATERIAL SPECIFICATIONS |                     |
|-------------------------|---------------------|
| Jaw Clip:               | Nickel Plated/Steel |
| Spring:                 |                     |
| Rivet:                  | Nickel Plated       |
| Pipe:                   | Polyethylene        |

| SPECIFICATIONS         |                      |  |
|------------------------|----------------------|--|
| Breakdown Voltage:     | 2000VAC for 1 Minute |  |
| Insulation Resistance: | 500VDC / over 100MΩ  |  |
| Jaw Spread:            | 4mm                  |  |
| Teeth Width:           | 3mm                  |  |
| Teeth Length:          | 8mm                  |  |