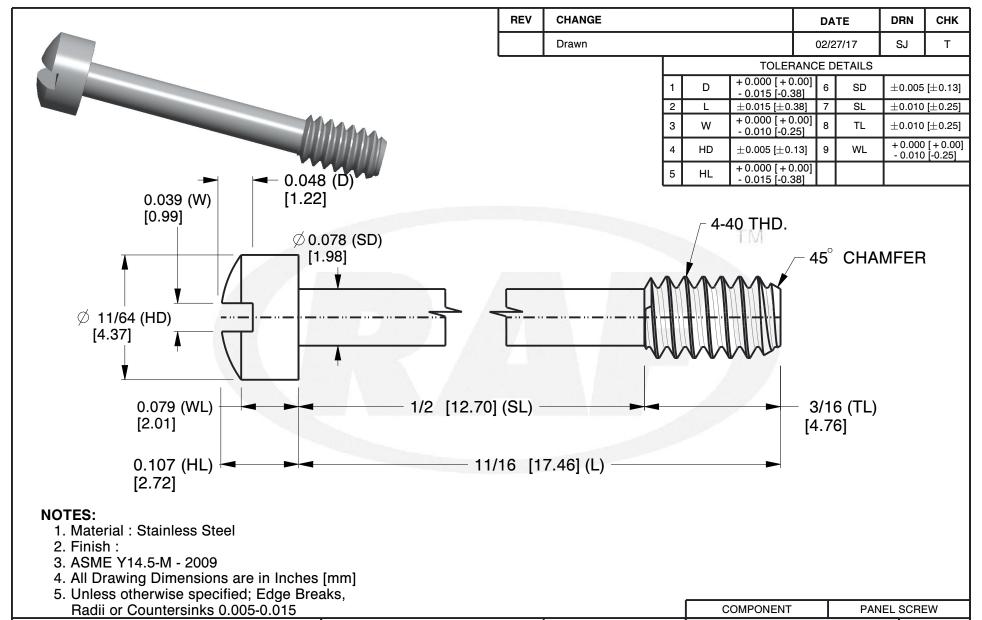

| 0824-SS |
|---------|
|---------|

CAPTIVE PANEL SCREW STYLE 4

**SCALE** 7.56

SHEET 1 of 1