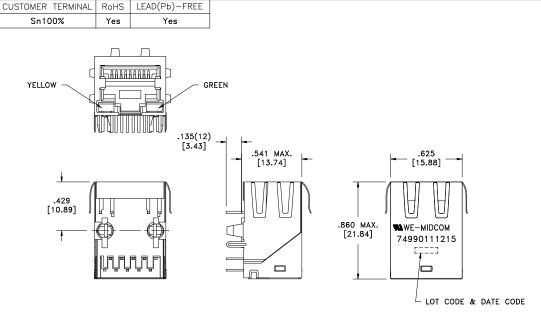

This drawing is dual dimensioned. Dimensions in brackets are in millimeters.

DRAWING TITLE

**TRANSFORMER** RJ45-T8

eiSos p/n: 74990111215

Midconn-Ms www.midcom-inc.com

DRAWING NO.

74990111215

SHEET 2 OF 6 SCALE ---