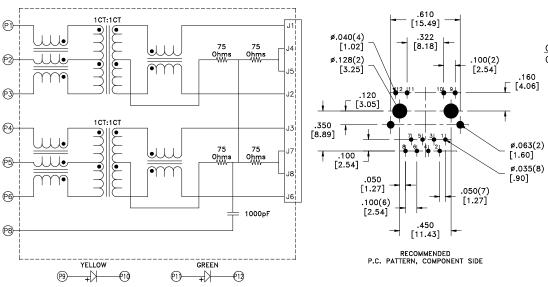

## ELECTRICAL SPECIFICATIONS @ 25°C unless otherwise noted:

| PARAMETER             |       | TEST CONDITIONS            | VALUE              |
|-----------------------|-------|----------------------------|--------------------|
| INDUCTANCE            | J1-J2 | 100kHz, 100mVAC, 8mADC, Lp | 350uH min.         |
| INDUCTANCE            | J3-J6 | 100kHz, 100mVAC, 8mADC, Lp | 350uH min.         |
| DIELECTRIC            | P1-J1 | tie(P3+P4)                 | 1500Vrms, 1 minute |
| TURNS RATIO           |       | (P1-P3):(J1-J2)            | 1:1, ±2%           |
| TURNS RATIO           |       | (P4-P6):(J3-J6)            | 1:1, ±2%           |
| INSERTION LOSS        |       | 1M - 100MHz                | -1.0dB max.        |
| RETURN LOSS           |       | 1M - 30MHz                 | −18dB min.         |
| RETURN LOSS           |       | 30M - 45MHz                | −16dB min.         |
| RETURN LOSS           |       | 45M - 60MHz                | −14dB min.         |
| RETURN LOSS           |       | 60M - 80MHz                | −12dB min.         |
| CROSSTALK             |       | 1M - 100MHz                | −35dB min.         |
| COMMON MODE REJECTION |       | 1M - 100MHz                | −35dB min.         |
| COMMON MODE REJECTION |       | 100M - 500MHz              | −25dB min.         |

This drawing is dual dimensioned. Dimensions in brackets are in millimeters.

DRAWING TITLE

**TRANSFORMER** RJ45-T8

eiSos p/n: 74990111215

Midconn-Ms www.midcom-inc.com

DRAWING NO.

74990111215

SHEET 2 OF 6 SCALE ---