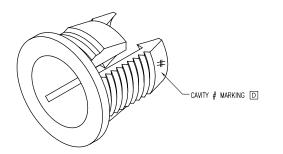

290 E. HELEN ROAD PALATINE, IL 60067-6976 PHONE: +1.847.359.2790 FAX: +1.847.359.6538

LED PANEL HOLDER FROM 5mm (T-1 3/4) LED, BLACK POLYPROYLENE.

\*\*THE SPECIFICATIONS MAY CHANGE AT ANY TIME WITHOUT NOTICE DUE TO NEW MATERIALS OR PRODUCT IMPROVEMENT.\*\*