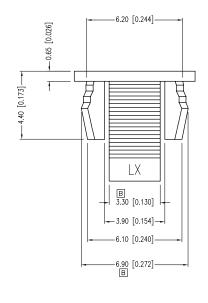

## NOTES:

- MATERIAL: BLACK PP.
  PANEL CUTOUT: 1/4".
- 3. PANEL THICKNESS: 0.050"-0.100".

| PART NUMBER | SSH-LX5091 REV.                     |  | E    |
|-------------|-------------------------------------|--|------|
| DATE        | E.C.N. NUMBER AND REVISION COMMENTS |  | REV. |
| 04.01.99    | E.C.N. #10BRDR. & REDRAWN.          |  | Α    |
| 06.24.99    | E.C.N. #10525.                      |  | В    |
| 04.10.08    | E.C.N. #11496.                      |  | С    |
| 08.15.08    | E.C.N. #11526.                      |  | D    |
| 03.01.11    | E.C.N. #10BRDR. & REDRAWN.          |  | E    |

\*UNLESS OTHERWISE SPECIFIED TOLERANCES PER DECIMAL PRECISION ARE: X=±1 (±0.039), X.X=±0.5 (±0.020), X.XX=±0.25 (±0.010), X.XXX=±0.127 (±0.005). LEAD SIZE=±0.05 (±0.002), LEAD LENGTH=±0.75 (±0.030). MIN=  $^{+0.00}_{-0.00}$  MAX.=  $^{+0.00}_{-0.00}$  PRECISION MAX.=  $^{+0.00}_{-0.00}$  PRECISION ARE: X=±1 (±0.039), X.X=±0.5 (±0.020), X.XX=±0.127 (±0.005).