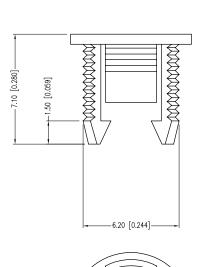

## NOTES:

- MATERIAL: BLACK PP.
  PANEL CUTOUT: 1/4".
- 3. PANEL THICKNESS: 0.050"-0.100".

| PART NUMBER | SSH-LX5091 REV.                     |  | E    |
|-------------|-------------------------------------|--|------|
| DATE        | E.C.N. NUMBER AND REVISION COMMENTS |  | REV. |
| 04.01.99    | E.C.N. #10BRDR. & REDRAWN.          |  | Α    |
| 06.24.99    | E.C.N. #10525.                      |  | В    |
| 04.10.08    | E.C.N. #11496.                      |  | С    |
| 08.15.08    | E.C.N. #11526.                      |  | D    |
| 03.01.11    | E.C.N. #10BRDR. & REDRAWN.          |  | E    |

\*UNLESS OTHERWISE SPECIFIED TOLERANCES PER DECIMAL PRECISION ARE: X=±1 (±0.039), X.X=±0.5 (±0.020), X.XX=±0.25 (±0.010), X.XXX=±0.127 (±0.005). LEAD SIZE=±0.05 (±0.002), LEAD LENGTH=±0.75 (±0.030). MIN=  $^{+0.00}_{-0.00}$  MAX.=  $^{+0.00}_{-0.00}$  PRECISION MAX.=  $^{+0.00}_{-0.00}$  PRECISION ARE: X=±1 (±0.039), X.X=±0.5 (±0.020), X.XX=±0.127 (±0.005).