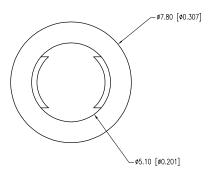

290 E. HELEN ROAD PALATINE, IL 60067-6976 PHONE: +1.847.359.2790 FAX: +1.847.359.6538

LED PANEL HOLDER FROM 5mm (T-1 3/4) LED, BLACK POLYPROYLENE.

\*\*THE SPECIFICATIONS MAY CHANGE AT ANY TIME WITHOUT NOTICE DUE TO NEW MATERIALS OR PRODUCT IMPROVEMENT.\*\*