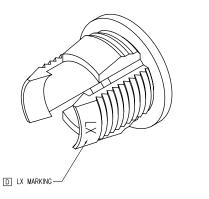

## NOTES:

- MATERIAL: BLACK PP.
  PANEL CUTOUT: 1/4".
- 3. PANEL THICKNESS: 0.050"-0.100".

| PART NUMBER | SSH-LX5091 REV.                     |  | E    |
|-------------|-------------------------------------|--|------|
| DATE        | E.C.N. NUMBER AND REVISION COMMENTS |  | REV. |
| 04.01.99    | E.C.N. #10BRDR. & REDRAWN.          |  | Α    |
| 06.24.99    | E.C.N. #10525.                      |  | В    |
| 04.10.08    | E.C.N. #11496.                      |  | С    |
| 08.15.08    | E.C.N. #11526.                      |  | D    |
| 03.01.11    | E.C.N. #10BRDR. & REDRAWN.          |  | E    |

290 E. HELEN ROAD PALATINE, IL 60067-6976 PHONE: +1.847.359.2790 FAX: +1.847.359.6538

LED PANEL HOLDER FROM 5mm (T-1 3/4) LED, BLACK POLYPROYLENE.

\*\*THE SPECIFICATIONS MAY CHANGE AT ANY TIME WITHOUT NOTICE DUE TO NEW MATERIALS OR PRODUCT IMPROVEMENT.\*\*