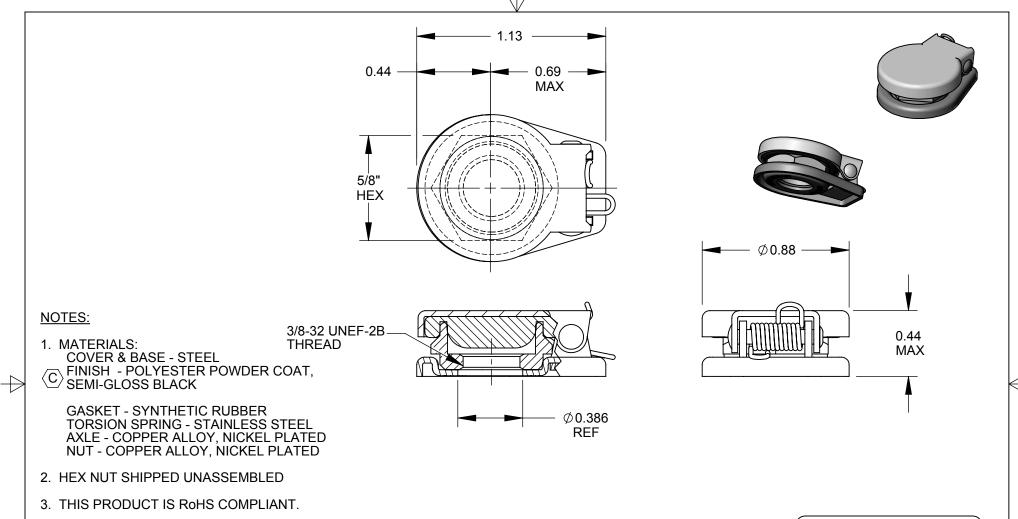

## **CUSTOMER DRAWING**

|           |            |          |     |      |                               | THIS DRAWING DESCRIBES A DESIGN CONSIDERED PROPRIETARY IN NATURE, DEVELOPED AND MANUFACTURED BY SWITCHCRAFT INC. AND IS RELEASED ON A CONFIDENTIAL BASIS FOR IDENTIFICATION PURPOSES ONLY. |    |                   |                    |            |       |   |      |        |     |  |
|-----------|------------|----------|-----|------|-------------------------------|--------------------------------------------------------------------------------------------------------------------------------------------------------------------------------------------|----|-------------------|--------------------|------------|-------|---|------|--------|-----|--|
|           |            |          |     |      | UNLESS OTHERWISE SPECIFIED    | SIZE                                                                                                                                                                                       | ٧  | VIDTH             | MULT               |            | LBS/M |   | TEMF | TEMPER |     |  |
|           |            |          |     |      | 1. ALL DIMENSIONS IN INCHES   | FINISH<br>SPEC No.                                                                                                                                                                         |    |                   |                    | MATERIAL   |       |   |      |        | •   |  |
|           |            |          |     |      | - TWO PLACE DECIMALS +0.02    |                                                                                                                                                                                            |    |                   |                    | SPEC No.   |       |   |      |        |     |  |
|           |            |          |     |      | 100 1 E/ (CE DECIIVI/ (E)     | FIRST USED ON SC                                                                                                                                                                           |    |                   | SCALE              |            |       |   |      |        |     |  |
| C         | 28160      | 4/12/19  | TJK | TJK  | - THREE PLACE DECIMALS ±0.005 | 1.75:1                                                                                                                                                                                     |    |                   | 1.75:1             | Smileheraf |       |   |      |        | ₽Ľ® |  |
| В         | 26771      | 05/13/11 | JEB | TJK  |                               | DATE DRAWN                                                                                                                                                                                 |    | CHKD<br><b>RF</b> | APVD<br><b>TJK</b> |            |       |   |      |        |     |  |
| Α         | 25429      | 9-19-07  | RF  | TJK  |                               | 9-19-06                                                                                                                                                                                    | RF | 9-19-06           | 9-19-07            |            | SHEET | 1 | OF   | 1      |     |  |
| REV       | ECO NUMBER | DATE     | BY  | APVD |                               | NAME                                                                                                                                                                                       | •  | •                 | •                  | PART No.   |       |   |      |        | REV |  |
| REVISIONS |            |          |     |      | DO NOT SCALE DRAWING          | JAX COVER, RoHS                                                                                                                                                                            |    |                   |                    | 515X       |       |   |      |        | C   |  |