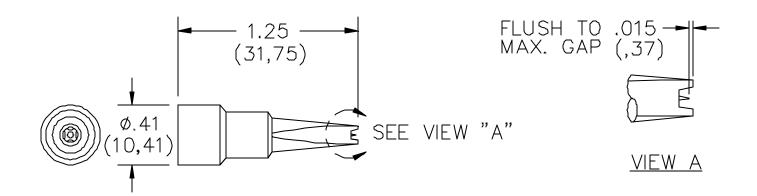

#### **FEATURES:**

- Miniature IC Test Tip fits directly over the test probe tip.
- The small size and recessed contact allow the IC Adapter to prove one leg of a DIP without shorting an adjacent leg.
- Plastic projections on either side of the contact tip slide between the DIP legs to hold adapter in place and prevent slipping.

#### **ORDERING INFORMATION:** Model 5246-\*

\*= Color, -0 Black, -2 Red, -5 Green Ordering Example: 5246-2 Adapter Color is Red

All dimensions are in inches. Tolerances (except noted):  $.xx = \pm .02$ " (,51 mm),  $.xxx = \pm .005$ " (,127 mm). All specifications are to the latest revisions. Specifications are subject to change without notice. Registered trademarks are the property of their respective companies.