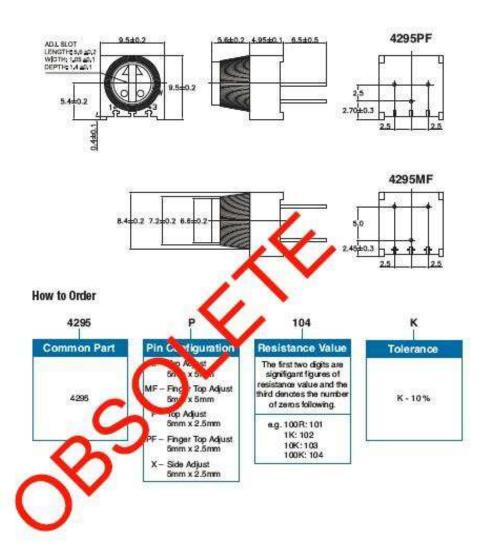

| 250 Hrs at 125°C 5 Cycles -55°C to +125°C 4000 Bumps; 40G 10 - 500Hz; 30 G 200 Cycles, Min. ΔR < 3% after 1000 Hrs. at 0.5 waits Sealed for board washing (85°C Florinert) 55/125/56 |

## Dimensions - 4295P





# Type 4295 Series

#### Dimensions - 4295MF/PF



# **Mouser Electronics**

**Authorized Distributor** 

Click to View Pricing, Inventory, Delivery & Lifecycle Information:

<u>TE Connectivity</u>: 404806505007