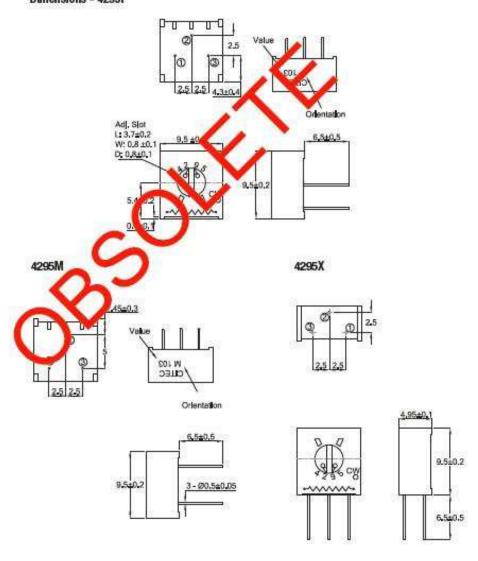

| 250 Hrs at 125°C 5 Cycles -55°C to +125°C 4000 Bumps; 40G 10 - 500Hz; 30 G 200 Cycles, Min. ΔR < 3% after 1000 Hrs. at 0.5 waits Sealed for board washing (85°C Florinert) 55/125/56 |

## Dimensions - 4295P





# Type 4295 Series

#### Dimensions - 4295MF/PF



# **Mouser Electronics**

**Authorized Distributor** 

Click to View Pricing, Inventory, Delivery & Lifecycle Information:

<u>TE Connectivity</u>: 404806505007