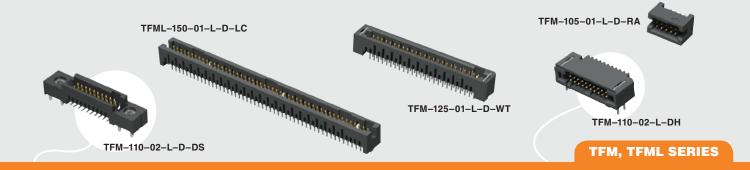

TFM-110-01-L-D-RE1-WT



TFM-110-02-L-D-LC



TFM-115-02-L-S

## (1.27 mm) .050"

## **MT & THROUGH-HOLE HEADER**



All parts within this catalog are built to Samtec's specifications. Customer specific requirements must be approved by Samtec and identified in a Samtec customer-specific drawing to apply.





All parts within this catalog are built to Samtec's specifications.

Customer specific requirements must be approved by Samtec and identified in a Samtec customer-specific drawing to apply.

## **Mouser Electronics**

Authorized Distributor

Click to View Pricing, Inventory, Delivery & Lifecycle Information:

Samtec: TFM-107-01-L-D-WT