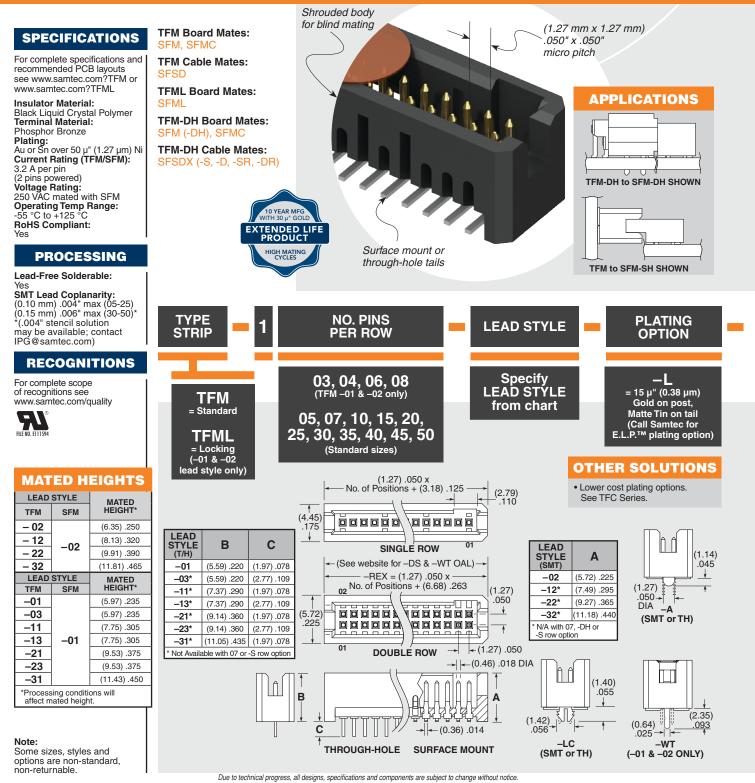

TFM-110-01-L-D-RE1-WT



TFM-110-02-L-D-LC



TFM-115-02-L-S

## (1.27 mm) .050"

## **MT & THROUGH-HOLE HEADER**



All parts within this catalog are built to Samtec's specifications. Customer specific requirements must be approved by Samtec and identified in a Samtec customer-specific drawing to apply.





All parts within this catalog are built to Samtec's specifications.

Customer specific requirements must be approved by Samtec and identified in a Samtec customer-specific drawing to apply.

## **Mouser Electronics**

Authorized Distributor

Click to View Pricing, Inventory, Delivery & Lifecycle Information:

Samtec: TFM-107-01-L-D-WT