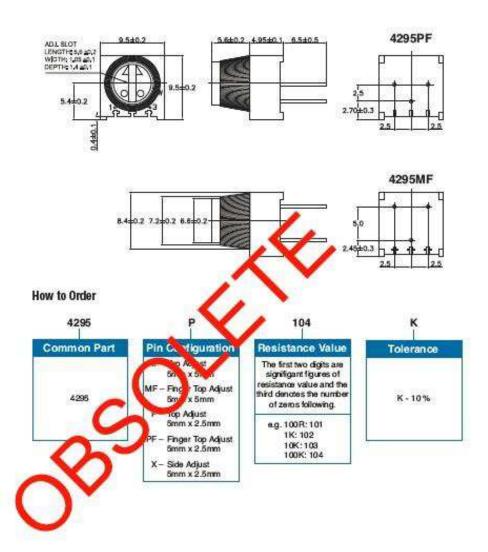

| 250 Hrs at 125°C 5 Cycles -55°C to +125°C 4000 Bumps; 40G 10 - 500Hz; 30 G 200 Cycles, Min. ΔR < 3% after 1000 Hrs. at 0.5 waits Sealed for board washing (85°C Florinert) 55/125/56 |

## Dimensions - 4295P





# Type 4295 Series

#### Dimensions - 4295MF/PF



# **Mouser Electronics**

**Authorized Distributor** 

Click to View Pricing, Inventory, Delivery & Lifecycle Information:

<u>TE Connectivity</u>: 404806411007