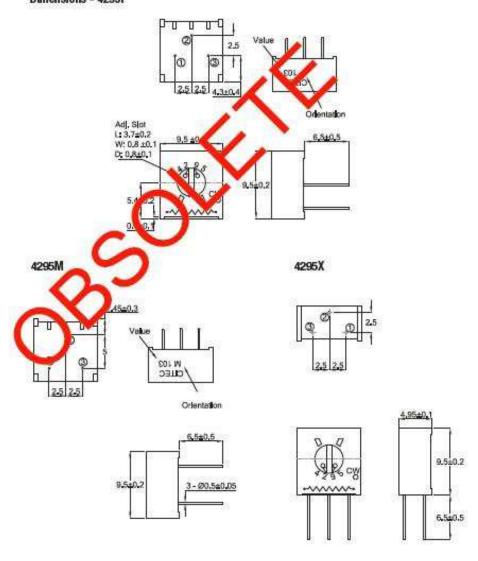

| 250 Hrs at 125°C 5 Cycles -55°C to +125°C 4000 Bumps; 40G 10 - 500Hz; 30 G 200 Cycles, Min. ΔR < 3% after 1000 Hrs. at 0.5 waits Sealed for board washing (85°C Florinert) 55/125/56 |

## Dimensions - 4295P





# Type 4295 Series

#### Dimensions - 4295MF/PF



# **Mouser Electronics**

**Authorized Distributor** 

Click to View Pricing, Inventory, Delivery & Lifecycle Information:

<u>TE Connectivity</u>: 404806411007