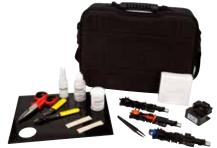

The 3M™ No Polish Connector Kit with 3M™ Cleaver 8865-C includes all the tools necessary for installation.

The 3M™ No Polish Connector Premium Kit 8865-C/PR has all of the tools of the 3M™ Cleaver 8865-C in a larger case that can hang by a hook and includes a work surface, fiber shard container, tweezers, brush and lint-free wipes in a tub.

## Ordering Information - 3M™ No Polish SC Connectors

| Connector, Kit and Tool Descriptions                                   | Packaging                                                                                                                                                                                                                                                                                                                                                                                                                                                                                                                                                                                                                                      | 3M ID                                                                                                                                                                                                                                                                                                                                                                                                                                                                                                                                                                                                                                                                                                                                   |  |  |  |
|------------------------------------------------------------------------|------------------------------------------------------------------------------------------------------------------------------------------------------------------------------------------------------------------------------------------------------------------------------------------------------------------------------------------------------------------------------------------------------------------------------------------------------------------------------------------------------------------------------------------------------------------------------------------------------------------------------------------------|-----------------------------------------------------------------------------------------------------------------------------------------------------------------------------------------------------------------------------------------------------------------------------------------------------------------------------------------------------------------------------------------------------------------------------------------------------------------------------------------------------------------------------------------------------------------------------------------------------------------------------------------------------------------------------------------------------------------------------------------|--|--|--|
| No Polish SC Connector SM 250/900 with tool (blue housing)             | 60/package                                                                                                                                                                                                                                                                                                                                                                                                                                                                                                                                                                                                                                     | 80-6113-2622-6                                                                                                                                                                                                                                                                                                                                                                                                                                                                                                                                                                                                                                                                                                                          |  |  |  |
| No Polish SC Connector MM 50 μm 250/900 with tool (black housing)      | 60/package                                                                                                                                                                                                                                                                                                                                                                                                                                                                                                                                                                                                                                     | 80-6113-2623-4                                                                                                                                                                                                                                                                                                                                                                                                                                                                                                                                                                                                                                                                                                                          |  |  |  |
| No Polish SC Connector MM 50 μm LOMMF 250/900 with tool (aqua housing) | 60/package                                                                                                                                                                                                                                                                                                                                                                                                                                                                                                                                                                                                                                     | 80-6113-2624-2                                                                                                                                                                                                                                                                                                                                                                                                                                                                                                                                                                                                                                                                                                                          |  |  |  |
| No Polish SC Connector MM 62.5 μm 250/900 with tool (beige housing)    | 60/package                                                                                                                                                                                                                                                                                                                                                                                                                                                                                                                                                                                                                                     | 80-6113-2625-9                                                                                                                                                                                                                                                                                                                                                                                                                                                                                                                                                                                                                                                                                                                          |  |  |  |
| No Polish SC Connector Assembly Tool 250/900 μm                        | 1/package                                                                                                                                                                                                                                                                                                                                                                                                                                                                                                                                                                                                                                      | 80-6113-2630-9                                                                                                                                                                                                                                                                                                                                                                                                                                                                                                                                                                                                                                                                                                                          |  |  |  |
| No Polish Connector Kit with cleaver                                   | 1/package                                                                                                                                                                                                                                                                                                                                                                                                                                                                                                                                                                                                                                      | 80-6113-2379-3                                                                                                                                                                                                                                                                                                                                                                                                                                                                                                                                                                                                                                                                                                                          |  |  |  |
| No Polish Connector Premium Kit with cleaver                           | 1/package                                                                                                                                                                                                                                                                                                                                                                                                                                                                                                                                                                                                                                      | 80-6113-8783-0                                                                                                                                                                                                                                                                                                                                                                                                                                                                                                                                                                                                                                                                                                                          |  |  |  |
| No Polish Connector Cap Lifter Tool                                    | 25/package                                                                                                                                                                                                                                                                                                                                                                                                                                                                                                                                                                                                                                     | 80-6113-8065-2                                                                                                                                                                                                                                                                                                                                                                                                                                                                                                                                                                                                                                                                                                                          |  |  |  |
| Connectors with 3M" Easy Cleaver                                       |                                                                                                                                                                                                                                                                                                                                                                                                                                                                                                                                                                                                                                                |                                                                                                                                                                                                                                                                                                                                                                                                                                                                                                                                                                                                                                                                                                                                         |  |  |  |
| No Polish SC/UPC Connector SM with 3M™ Easy Cleaver                    | 120/box                                                                                                                                                                                                                                                                                                                                                                                                                                                                                                                                                                                                                                        | 80-6114-9411-5                                                                                                                                                                                                                                                                                                                                                                                                                                                                                                                                                                                                                                                                                                                          |  |  |  |
| No Polish SC Connector MM 50 μm with 3M Easy Cleaver                   | 60/box                                                                                                                                                                                                                                                                                                                                                                                                                                                                                                                                                                                                                                         | 80-6114-9419-8                                                                                                                                                                                                                                                                                                                                                                                                                                                                                                                                                                                                                                                                                                                          |  |  |  |
| No Polish SC Connector MM 50 μm laser optimized with 3M Easy Cleaver   | 60/box                                                                                                                                                                                                                                                                                                                                                                                                                                                                                                                                                                                                                                         | 80-6114-9420-6                                                                                                                                                                                                                                                                                                                                                                                                                                                                                                                                                                                                                                                                                                                          |  |  |  |
| No Polish SC Connector MM 62.5 μm with 3M Easy Cleaver                 | 60/box                                                                                                                                                                                                                                                                                                                                                                                                                                                                                                                                                                                                                                         | 80-6114-9421-4                                                                                                                                                                                                                                                                                                                                                                                                                                                                                                                                                                                                                                                                                                                          |  |  |  |
|                                                                        | No Polish SC Connector SM 250/900 with tool (blue housing)  No Polish SC Connector MM 50 µm 250/900 with tool (black housing)  No Polish SC Connector MM 50 µm LOMMF 250/900 with tool (aqua housing)  No Polish SC Connector MM 62.5 µm 250/900 with tool (beige housing)  No Polish SC Connector Assembly Tool 250/900 µm  No Polish Connector Kit with cleaver  No Polish Connector Premium Kit with cleaver  No Polish Connector Cap Lifter Tool  Cleaver  No Polish SC/UPC Connector SM with 3M™ Easy Cleaver  No Polish SC Connector MM 50 µm with 3M Easy Cleaver  No Polish SC Connector MM 50 µm laser optimized with 3M Easy Cleaver | No Polish SC Connector SM 250/900 with tool (blue housing)  No Polish SC Connector MM 50 μm 250/900 with tool (black housing)  60/package  No Polish SC Connector MM 50 μm LOMMF 250/900 with tool (aqua housing)  60/package  No Polish SC Connector MM 62.5 μm 250/900 with tool (beige housing)  60/package  No Polish SC Connector Assembly Tool 250/900 μm  1/package  No Polish Connector Kit with cleaver  1/package  No Polish Connector Premium Kit with cleaver  1/package  No Polish Connector Cap Lifter Tool  25/package  Cleaver  No Polish SC/UPC Connector SM with 3M™ Easy Cleaver  No Polish SC Connector MM 50 μm with 3M Easy Cleaver  60/box  No Polish SC Connector MM 50 μm laser optimized with 3M Easy Cleaver |  |  |  |