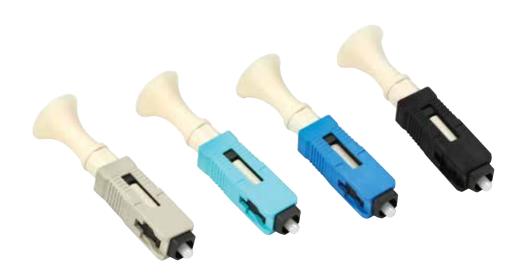

# Singlemode and Multimode 250 µm/900 µm

3M<sup>™</sup> No Polish SC/UPC Connector enables fast, on-site termination of 250 μm and 900 μm connections utilizing a one piece, pre-assembled design.

The SC compatible connector consists of a factory-polished ceramic fiber/ferrule assembly and a mechanical splice that is installed with a simple and reliable field tool. A bell-shaped boot is attached to the connector body, minimizing the chance of losing or forgetting to terminate the boot during the connection.

The No Polish Connector is RoHS Compliant.\*

3M™ No Polish SC/UPC Connectors

| Features                        | Benefits                                                            |
|---------------------------------|---------------------------------------------------------------------|
| Field termination               | Right cable length with virtually no cable slack to store           |
| One piece, pre-assembled design | No small, loose parts                                               |
| Simple assembly tool            | Fast, easy installation                                             |
| Fiber holder for assembly       | Aligns and guides fiber into connector with optimal insertion force |
| 900 µm buffer strain relief     | Excellent pull out strength                                         |
| Factory-polished fiber stub     | No on-site polish or adhesives required                             |
| Bell-shaped boot                | Helps prevent fiber from bending below minimum bend radius          |

### **3M™ No Polish SC Connector Specifications**

|                                                         | Multimode<br>6800-50    | Multimode<br>6800-50/LOMF | Multimode<br>6800-62.5  | Singlemode<br>8800     |
|---------------------------------------------------------|-------------------------|---------------------------|-------------------------|------------------------|
| Insertion Loss (dB) typical                             | 0.2                     | 0.2                       | 0.2                     | 0.3                    |
| Reflectance (dB) typical at room temp                   | <-30                    | <-30                      | <-25                    | <-40                   |
| Reflectance (dB) over operating temperature range       | <-30                    | <-30                      | <-25                    | <-35                   |
| Operating temperature range (°C)                        | 0°C to 60°C             | 0°C to 60°C               | -10°C to 60°C           | -40°C to 75°C          |
| Storage temperature (°C)                                | -40°C to 85°C           | -40°C to 85°C             | -40°C to 85°C           | -40°C to 85°C          |
| Connector identification<br>Backbone<br>Housing<br>Boot | Black<br>Black<br>White | Black<br>Aqua<br>White    | Black<br>Beige<br>White | Black<br>Blue<br>White |
| Field termination kit (no power needed)                 | 8865-C                  | 8865-C                    | 8865-C                  | 8865-C                 |

## Ordering Information - 3M™ No Polish SC Connectors

| Connector, Kit and Tool Descriptions                                   | Packaging                                                                                                                                                                                                                                                                                                                                                                                                                                                                                                                                                                                                                                      | 3M ID                                                                                                                                                                                                                                                                                                                                                                                                                                                                                                                                                                                                                                                                                                                                   |  |  |  |
|------------------------------------------------------------------------|------------------------------------------------------------------------------------------------------------------------------------------------------------------------------------------------------------------------------------------------------------------------------------------------------------------------------------------------------------------------------------------------------------------------------------------------------------------------------------------------------------------------------------------------------------------------------------------------------------------------------------------------|-----------------------------------------------------------------------------------------------------------------------------------------------------------------------------------------------------------------------------------------------------------------------------------------------------------------------------------------------------------------------------------------------------------------------------------------------------------------------------------------------------------------------------------------------------------------------------------------------------------------------------------------------------------------------------------------------------------------------------------------|--|--|--|
| No Polish SC Connector SM 250/900 with tool (blue housing)             | 60/package                                                                                                                                                                                                                                                                                                                                                                                                                                                                                                                                                                                                                                     | 80-6113-2622-6                                                                                                                                                                                                                                                                                                                                                                                                                                                                                                                                                                                                                                                                                                                          |  |  |  |
| No Polish SC Connector MM 50 μm 250/900 with tool (black housing)      | 60/package                                                                                                                                                                                                                                                                                                                                                                                                                                                                                                                                                                                                                                     | 80-6113-2623-4                                                                                                                                                                                                                                                                                                                                                                                                                                                                                                                                                                                                                                                                                                                          |  |  |  |
| No Polish SC Connector MM 50 μm LOMMF 250/900 with tool (aqua housing) | 60/package                                                                                                                                                                                                                                                                                                                                                                                                                                                                                                                                                                                                                                     | 80-6113-2624-2                                                                                                                                                                                                                                                                                                                                                                                                                                                                                                                                                                                                                                                                                                                          |  |  |  |
| No Polish SC Connector MM 62.5 μm 250/900 with tool (beige housing)    | 60/package                                                                                                                                                                                                                                                                                                                                                                                                                                                                                                                                                                                                                                     | 80-6113-2625-9                                                                                                                                                                                                                                                                                                                                                                                                                                                                                                                                                                                                                                                                                                                          |  |  |  |
| No Polish SC Connector Assembly Tool 250/900 μm                        | 1/package                                                                                                                                                                                                                                                                                                                                                                                                                                                                                                                                                                                                                                      | 80-6113-2630-9                                                                                                                                                                                                                                                                                                                                                                                                                                                                                                                                                                                                                                                                                                                          |  |  |  |
| No Polish Connector Kit with cleaver                                   | 1/package                                                                                                                                                                                                                                                                                                                                                                                                                                                                                                                                                                                                                                      | 80-6113-2379-3                                                                                                                                                                                                                                                                                                                                                                                                                                                                                                                                                                                                                                                                                                                          |  |  |  |
| No Polish Connector Premium Kit with cleaver                           | 1/package                                                                                                                                                                                                                                                                                                                                                                                                                                                                                                                                                                                                                                      | 80-6113-8783-0                                                                                                                                                                                                                                                                                                                                                                                                                                                                                                                                                                                                                                                                                                                          |  |  |  |
| No Polish Connector Cap Lifter Tool                                    | 25/package                                                                                                                                                                                                                                                                                                                                                                                                                                                                                                                                                                                                                                     | 80-6113-8065-2                                                                                                                                                                                                                                                                                                                                                                                                                                                                                                                                                                                                                                                                                                                          |  |  |  |
| Connectors with 3M" Easy Cleaver                                       |                                                                                                                                                                                                                                                                                                                                                                                                                                                                                                                                                                                                                                                |                                                                                                                                                                                                                                                                                                                                                                                                                                                                                                                                                                                                                                                                                                                                         |  |  |  |
| No Polish SC/UPC Connector SM with 3M™ Easy Cleaver                    | 120/box                                                                                                                                                                                                                                                                                                                                                                                                                                                                                                                                                                                                                                        | 80-6114-9411-5                                                                                                                                                                                                                                                                                                                                                                                                                                                                                                                                                                                                                                                                                                                          |  |  |  |
| No Polish SC Connector MM 50 μm with 3M Easy Cleaver                   | 60/box                                                                                                                                                                                                                                                                                                                                                                                                                                                                                                                                                                                                                                         | 80-6114-9419-8                                                                                                                                                                                                                                                                                                                                                                                                                                                                                                                                                                                                                                                                                                                          |  |  |  |
| No Polish SC Connector MM 50 μm laser optimized with 3M Easy Cleaver   | 60/box                                                                                                                                                                                                                                                                                                                                                                                                                                                                                                                                                                                                                                         | 80-6114-9420-6                                                                                                                                                                                                                                                                                                                                                                                                                                                                                                                                                                                                                                                                                                                          |  |  |  |
| No Polish SC Connector MM 62.5 μm with 3M Easy Cleaver                 | 60/box                                                                                                                                                                                                                                                                                                                                                                                                                                                                                                                                                                                                                                         | 80-6114-9421-4                                                                                                                                                                                                                                                                                                                                                                                                                                                                                                                                                                                                                                                                                                                          |  |  |  |
|                                                                        | No Polish SC Connector SM 250/900 with tool (blue housing)  No Polish SC Connector MM 50 µm 250/900 with tool (black housing)  No Polish SC Connector MM 50 µm LOMMF 250/900 with tool (aqua housing)  No Polish SC Connector MM 62.5 µm 250/900 with tool (beige housing)  No Polish SC Connector Assembly Tool 250/900 µm  No Polish Connector Kit with cleaver  No Polish Connector Premium Kit with cleaver  No Polish Connector Cap Lifter Tool  Cleaver  No Polish SC/UPC Connector SM with 3M™ Easy Cleaver  No Polish SC Connector MM 50 µm with 3M Easy Cleaver  No Polish SC Connector MM 50 µm laser optimized with 3M Easy Cleaver | No Polish SC Connector SM 250/900 with tool (blue housing)  No Polish SC Connector MM 50 μm 250/900 with tool (black housing)  60/package  No Polish SC Connector MM 50 μm LOMMF 250/900 with tool (aqua housing)  60/package  No Polish SC Connector MM 62.5 μm 250/900 with tool (beige housing)  60/package  No Polish SC Connector Assembly Tool 250/900 μm  1/package  No Polish Connector Kit with cleaver  1/package  No Polish Connector Premium Kit with cleaver  1/package  No Polish Connector Cap Lifter Tool  25/package  Cleaver  No Polish SC/UPC Connector SM with 3M™ Easy Cleaver  No Polish SC Connector MM 50 μm with 3M Easy Cleaver  60/box  No Polish SC Connector MM 50 μm laser optimized with 3M Easy Cleaver |  |  |  |