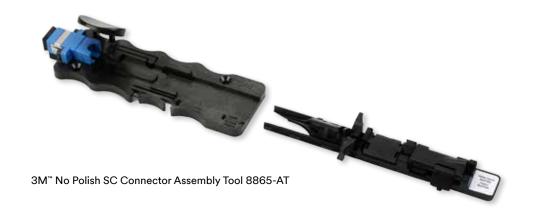

To maximize field termination yield, the splice in the connector can be opened and reused with a cap lifter. The assembly tool and cap lifter are included in every box of 60 connectors. The No Polish Connector is tested for premises and FTTP applications for indoor and outdoor locations and is available in singlemode, 62.5 µm, 50 µm and also 50 µm LOMMF (laser optimized multimode fiber) for 10 Gb applications.

## Ordering Information - 3M™ No Polish SC Connectors

| Connector, Kit and Tool Descriptions                                   | Packaging                                                                                                                                                                                                                                                                                                                                                                                                                                                                                                                                                                                                                                      | 3M ID                                                                                                                                                                                                                                                                                                                                                                                                                                                                                                                                                                                                                                                                                                                                   |  |  |  |
|------------------------------------------------------------------------|------------------------------------------------------------------------------------------------------------------------------------------------------------------------------------------------------------------------------------------------------------------------------------------------------------------------------------------------------------------------------------------------------------------------------------------------------------------------------------------------------------------------------------------------------------------------------------------------------------------------------------------------|-----------------------------------------------------------------------------------------------------------------------------------------------------------------------------------------------------------------------------------------------------------------------------------------------------------------------------------------------------------------------------------------------------------------------------------------------------------------------------------------------------------------------------------------------------------------------------------------------------------------------------------------------------------------------------------------------------------------------------------------|--|--|--|
| No Polish SC Connector SM 250/900 with tool (blue housing)             | 60/package                                                                                                                                                                                                                                                                                                                                                                                                                                                                                                                                                                                                                                     | 80-6113-2622-6                                                                                                                                                                                                                                                                                                                                                                                                                                                                                                                                                                                                                                                                                                                          |  |  |  |
| No Polish SC Connector MM 50 μm 250/900 with tool (black housing)      | 60/package                                                                                                                                                                                                                                                                                                                                                                                                                                                                                                                                                                                                                                     | 80-6113-2623-4                                                                                                                                                                                                                                                                                                                                                                                                                                                                                                                                                                                                                                                                                                                          |  |  |  |
| No Polish SC Connector MM 50 μm LOMMF 250/900 with tool (aqua housing) | 60/package                                                                                                                                                                                                                                                                                                                                                                                                                                                                                                                                                                                                                                     | 80-6113-2624-2                                                                                                                                                                                                                                                                                                                                                                                                                                                                                                                                                                                                                                                                                                                          |  |  |  |
| No Polish SC Connector MM 62.5 μm 250/900 with tool (beige housing)    | 60/package                                                                                                                                                                                                                                                                                                                                                                                                                                                                                                                                                                                                                                     | 80-6113-2625-9                                                                                                                                                                                                                                                                                                                                                                                                                                                                                                                                                                                                                                                                                                                          |  |  |  |
| No Polish SC Connector Assembly Tool 250/900 μm                        | 1/package                                                                                                                                                                                                                                                                                                                                                                                                                                                                                                                                                                                                                                      | 80-6113-2630-9                                                                                                                                                                                                                                                                                                                                                                                                                                                                                                                                                                                                                                                                                                                          |  |  |  |
| No Polish Connector Kit with cleaver                                   | 1/package                                                                                                                                                                                                                                                                                                                                                                                                                                                                                                                                                                                                                                      | 80-6113-2379-3                                                                                                                                                                                                                                                                                                                                                                                                                                                                                                                                                                                                                                                                                                                          |  |  |  |
| No Polish Connector Premium Kit with cleaver                           | 1/package                                                                                                                                                                                                                                                                                                                                                                                                                                                                                                                                                                                                                                      | 80-6113-8783-0                                                                                                                                                                                                                                                                                                                                                                                                                                                                                                                                                                                                                                                                                                                          |  |  |  |
| No Polish Connector Cap Lifter Tool                                    | 25/package                                                                                                                                                                                                                                                                                                                                                                                                                                                                                                                                                                                                                                     | 80-6113-8065-2                                                                                                                                                                                                                                                                                                                                                                                                                                                                                                                                                                                                                                                                                                                          |  |  |  |
| Connectors with 3M" Easy Cleaver                                       |                                                                                                                                                                                                                                                                                                                                                                                                                                                                                                                                                                                                                                                |                                                                                                                                                                                                                                                                                                                                                                                                                                                                                                                                                                                                                                                                                                                                         |  |  |  |
| No Polish SC/UPC Connector SM with 3M™ Easy Cleaver                    | 120/box                                                                                                                                                                                                                                                                                                                                                                                                                                                                                                                                                                                                                                        | 80-6114-9411-5                                                                                                                                                                                                                                                                                                                                                                                                                                                                                                                                                                                                                                                                                                                          |  |  |  |
| No Polish SC Connector MM 50 μm with 3M Easy Cleaver                   | 60/box                                                                                                                                                                                                                                                                                                                                                                                                                                                                                                                                                                                                                                         | 80-6114-9419-8                                                                                                                                                                                                                                                                                                                                                                                                                                                                                                                                                                                                                                                                                                                          |  |  |  |
| No Polish SC Connector MM 50 μm laser optimized with 3M Easy Cleaver   | 60/box                                                                                                                                                                                                                                                                                                                                                                                                                                                                                                                                                                                                                                         | 80-6114-9420-6                                                                                                                                                                                                                                                                                                                                                                                                                                                                                                                                                                                                                                                                                                                          |  |  |  |
| No Polish SC Connector MM 62.5 μm with 3M Easy Cleaver                 | 60/box                                                                                                                                                                                                                                                                                                                                                                                                                                                                                                                                                                                                                                         | 80-6114-9421-4                                                                                                                                                                                                                                                                                                                                                                                                                                                                                                                                                                                                                                                                                                                          |  |  |  |
|                                                                        | No Polish SC Connector SM 250/900 with tool (blue housing)  No Polish SC Connector MM 50 µm 250/900 with tool (black housing)  No Polish SC Connector MM 50 µm LOMMF 250/900 with tool (aqua housing)  No Polish SC Connector MM 62.5 µm 250/900 with tool (beige housing)  No Polish SC Connector Assembly Tool 250/900 µm  No Polish Connector Kit with cleaver  No Polish Connector Premium Kit with cleaver  No Polish Connector Cap Lifter Tool  Cleaver  No Polish SC/UPC Connector SM with 3M™ Easy Cleaver  No Polish SC Connector MM 50 µm with 3M Easy Cleaver  No Polish SC Connector MM 50 µm laser optimized with 3M Easy Cleaver | No Polish SC Connector SM 250/900 with tool (blue housing)  No Polish SC Connector MM 50 μm 250/900 with tool (black housing)  60/package  No Polish SC Connector MM 50 μm LOMMF 250/900 with tool (aqua housing)  60/package  No Polish SC Connector MM 62.5 μm 250/900 with tool (beige housing)  60/package  No Polish SC Connector Assembly Tool 250/900 μm  1/package  No Polish Connector Kit with cleaver  1/package  No Polish Connector Premium Kit with cleaver  1/package  No Polish Connector Cap Lifter Tool  25/package  Cleaver  No Polish SC/UPC Connector SM with 3M™ Easy Cleaver  No Polish SC Connector MM 50 μm with 3M Easy Cleaver  60/box  No Polish SC Connector MM 50 μm laser optimized with 3M Easy Cleaver |  |  |  |