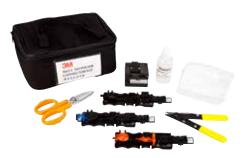

The 3M™ No Polish Connector Kit with 3M™ Cleaver 8865-C includes all the tools necessary for installation.

The 3M™ No Polish Connector Premium Kit 8865-C/PR has all of the tools of the 3M™ Cleaver 8865-C in a larger case that can hang by a hook and includes a work surface, fiber shard container, tweezers, brush and lint-free wipes in a tub.

## Ordering Information - 3M™ No Polish SC Connectors

| Connector, Kit and Tool Descriptions                                   | Packaging                                                                                                                                                                                                                                                                                                                                                                                                                                                                                                                                                                                                                                      | 3M ID                                                                                                                                                                                                                                                                                                                                                                                                                                                                                                                                                                                                                                                                                                                                   |  |  |  |
|------------------------------------------------------------------------|------------------------------------------------------------------------------------------------------------------------------------------------------------------------------------------------------------------------------------------------------------------------------------------------------------------------------------------------------------------------------------------------------------------------------------------------------------------------------------------------------------------------------------------------------------------------------------------------------------------------------------------------|-----------------------------------------------------------------------------------------------------------------------------------------------------------------------------------------------------------------------------------------------------------------------------------------------------------------------------------------------------------------------------------------------------------------------------------------------------------------------------------------------------------------------------------------------------------------------------------------------------------------------------------------------------------------------------------------------------------------------------------------|--|--|--|
| No Polish SC Connector SM 250/900 with tool (blue housing)             | 60/package                                                                                                                                                                                                                                                                                                                                                                                                                                                                                                                                                                                                                                     | 80-6113-2622-6                                                                                                                                                                                                                                                                                                                                                                                                                                                                                                                                                                                                                                                                                                                          |  |  |  |
| No Polish SC Connector MM 50 μm 250/900 with tool (black housing)      | 60/package                                                                                                                                                                                                                                                                                                                                                                                                                                                                                                                                                                                                                                     | 80-6113-2623-4                                                                                                                                                                                                                                                                                                                                                                                                                                                                                                                                                                                                                                                                                                                          |  |  |  |
| No Polish SC Connector MM 50 μm LOMMF 250/900 with tool (aqua housing) | 60/package                                                                                                                                                                                                                                                                                                                                                                                                                                                                                                                                                                                                                                     | 80-6113-2624-2                                                                                                                                                                                                                                                                                                                                                                                                                                                                                                                                                                                                                                                                                                                          |  |  |  |
| No Polish SC Connector MM 62.5 μm 250/900 with tool (beige housing)    | 60/package                                                                                                                                                                                                                                                                                                                                                                                                                                                                                                                                                                                                                                     | 80-6113-2625-9                                                                                                                                                                                                                                                                                                                                                                                                                                                                                                                                                                                                                                                                                                                          |  |  |  |
| No Polish SC Connector Assembly Tool 250/900 μm                        | 1/package                                                                                                                                                                                                                                                                                                                                                                                                                                                                                                                                                                                                                                      | 80-6113-2630-9                                                                                                                                                                                                                                                                                                                                                                                                                                                                                                                                                                                                                                                                                                                          |  |  |  |
| No Polish Connector Kit with cleaver                                   | 1/package                                                                                                                                                                                                                                                                                                                                                                                                                                                                                                                                                                                                                                      | 80-6113-2379-3                                                                                                                                                                                                                                                                                                                                                                                                                                                                                                                                                                                                                                                                                                                          |  |  |  |
| No Polish Connector Premium Kit with cleaver                           | 1/package                                                                                                                                                                                                                                                                                                                                                                                                                                                                                                                                                                                                                                      | 80-6113-8783-0                                                                                                                                                                                                                                                                                                                                                                                                                                                                                                                                                                                                                                                                                                                          |  |  |  |
| No Polish Connector Cap Lifter Tool                                    | 25/package                                                                                                                                                                                                                                                                                                                                                                                                                                                                                                                                                                                                                                     | 80-6113-8065-2                                                                                                                                                                                                                                                                                                                                                                                                                                                                                                                                                                                                                                                                                                                          |  |  |  |
| Connectors with 3M" Easy Cleaver                                       |                                                                                                                                                                                                                                                                                                                                                                                                                                                                                                                                                                                                                                                |                                                                                                                                                                                                                                                                                                                                                                                                                                                                                                                                                                                                                                                                                                                                         |  |  |  |
| No Polish SC/UPC Connector SM with 3M™ Easy Cleaver                    | 120/box                                                                                                                                                                                                                                                                                                                                                                                                                                                                                                                                                                                                                                        | 80-6114-9411-5                                                                                                                                                                                                                                                                                                                                                                                                                                                                                                                                                                                                                                                                                                                          |  |  |  |
| No Polish SC Connector MM 50 μm with 3M Easy Cleaver                   | 60/box                                                                                                                                                                                                                                                                                                                                                                                                                                                                                                                                                                                                                                         | 80-6114-9419-8                                                                                                                                                                                                                                                                                                                                                                                                                                                                                                                                                                                                                                                                                                                          |  |  |  |
| No Polish SC Connector MM 50 μm laser optimized with 3M Easy Cleaver   | 60/box                                                                                                                                                                                                                                                                                                                                                                                                                                                                                                                                                                                                                                         | 80-6114-9420-6                                                                                                                                                                                                                                                                                                                                                                                                                                                                                                                                                                                                                                                                                                                          |  |  |  |
| No Polish SC Connector MM 62.5 μm with 3M Easy Cleaver                 | 60/box                                                                                                                                                                                                                                                                                                                                                                                                                                                                                                                                                                                                                                         | 80-6114-9421-4                                                                                                                                                                                                                                                                                                                                                                                                                                                                                                                                                                                                                                                                                                                          |  |  |  |
|                                                                        | No Polish SC Connector SM 250/900 with tool (blue housing)  No Polish SC Connector MM 50 µm 250/900 with tool (black housing)  No Polish SC Connector MM 50 µm LOMMF 250/900 with tool (aqua housing)  No Polish SC Connector MM 62.5 µm 250/900 with tool (beige housing)  No Polish SC Connector Assembly Tool 250/900 µm  No Polish Connector Kit with cleaver  No Polish Connector Premium Kit with cleaver  No Polish Connector Cap Lifter Tool  Cleaver  No Polish SC/UPC Connector SM with 3M™ Easy Cleaver  No Polish SC Connector MM 50 µm with 3M Easy Cleaver  No Polish SC Connector MM 50 µm laser optimized with 3M Easy Cleaver | No Polish SC Connector SM 250/900 with tool (blue housing)  No Polish SC Connector MM 50 μm 250/900 with tool (black housing)  60/package  No Polish SC Connector MM 50 μm LOMMF 250/900 with tool (aqua housing)  60/package  No Polish SC Connector MM 62.5 μm 250/900 with tool (beige housing)  60/package  No Polish SC Connector Assembly Tool 250/900 μm  1/package  No Polish Connector Kit with cleaver  1/package  No Polish Connector Premium Kit with cleaver  1/package  No Polish Connector Cap Lifter Tool  25/package  Cleaver  No Polish SC/UPC Connector SM with 3M™ Easy Cleaver  No Polish SC Connector MM 50 μm with 3M Easy Cleaver  60/box  No Polish SC Connector MM 50 μm laser optimized with 3M Easy Cleaver |  |  |  |