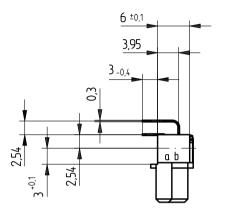

## Leiterplatten-Lochbild / PCB drillhole pattern

Tauchlötaschluß 0,3 x 0,7 mm / solder terminal 0,3 x 0,7 mm Isolierwerkstoff / housing material : PBT GF30

Bauart 7 / type 7

Anforderungsstufe 2 = 400 Steckzyklen / performance class 2 = 400 mating cycles
Fehlende Maße und Angaben gemäß IEC 60 603-2 / DIN EN 60 603-2
Missing information and dimensions according to IEC 60 603-2