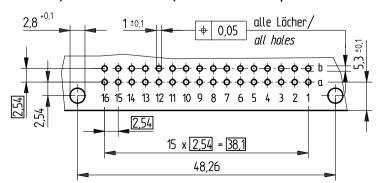

## Leiterplatten-Lochbild / PCB drillhole pattern

Tauchlötaschluß 0,3 x 0,7 mm / solder terminal 0,3 x 0,7 mm Isolierwerkstoff / housing material : PBT GF30

Bauart 7 / type 7

Anforderungsstufe 2 = 400 Steckzyklen / performance class 2 = 400 mating cycles
Fehlende Maße und Angaben gemäß IEC 60 603-2 / DIN EN 60 603-2
Missing information and dimensions according to IEC 60 603-2