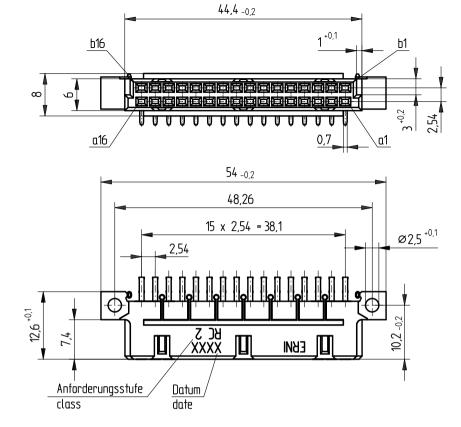

## Leiterplatten-Lochbild / PCB drillhole pattern

Tauchlötaschluß 0,3 x 0,7 mm / solder terminal 0,3 x 0,7 mm Isolierwerkstoff / housing material : PBT GF30

Bauart 7 / type 7

Anforderungsstufe 2 = 400 Steckzyklen / performance class 2 = 400 mating cycles
Fehlende Maße und Angaben gemäß IEC 60 603-2 / DIN EN 60 603-2
Missing information and dimensions according to IEC 60 603-2

Bedruckung siehe Zeichnung 294875 Marking see drawing 294875

| nsider protection memo from DIN 34 | Information:                                                                                                                                                 |      |  | Tolerances                                                                 | All Dimensions in mm | Scale 2:1                                        |  |
|------------------------------------|--------------------------------------------------------------------------------------------------------------------------------------------------------------|------|--|----------------------------------------------------------------------------|----------------------|--------------------------------------------------|--|
|                                    | All rights reserved. Only for information. To insure that this is the latest version of this drawing, please contact one of the ERNI companies before using. |      |  | Subject to modification without prior notice. Drawing will not be updated. |                      | Federleiste Q/2, 32 Löt Fem. Con. Q/2, 32 Solder |  |
|                                    |                                                                                                                                                              |      |  | <b>ERMI</b> www.E                                                          | RNI.com              | 294722                                           |  |
| ပိ                                 | Index                                                                                                                                                        | Date |  | V:00064675.                                                                | .SZA                 | STVQ/2                                           |  |