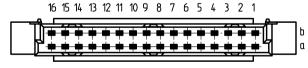

## Bestückungsplan / contact layout



■ bestückt / assemble

## Leiterplatten-Lochbild / PCB drillhole pattern





Tauchlötaschluß 0,3 x 0,7 mm / solder terminal 0,3 x 0,7 mm Isolierwerkstoff / housing material : PBT GF30

Bauart 7 / type 7

Anforderungsstufe 2 = 400 Steckzyklen / performance class 2 = 400 mating cycles
Fehlende Maße und Angaben gemäß IEC 60 603-2 / DIN EN 60 603-2
Missing information and dimensions according to IEC 60 603-2

Bedruckung siehe Zeichnung 294875 Marking see drawing 294875

| nsider protection memo from DIN 34 | Information:                                                                                                                                                 |      |  | Tolerances                                                                 | All Dimensions in mm | Scale 2:1