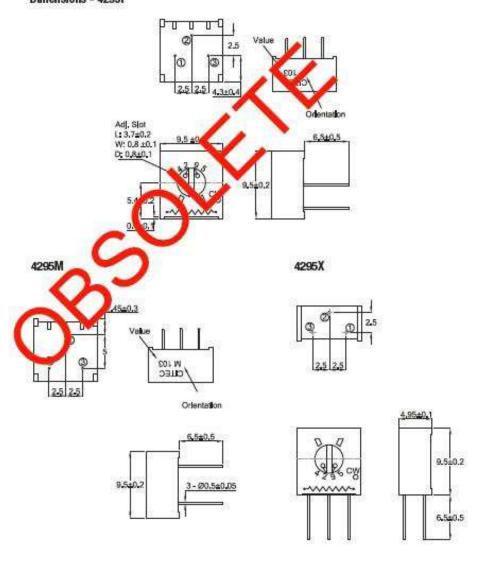

| 250 Hrs at 125°C 5 Cycles -55°C to +125°C 4000 Bumps; 40G 10 - 500Hz; 30 G 200 Cycles, Min. ΔR < 3% after 1000 Hrs. at 0.5 waits Sealed for board washing (85°C Florinert) 55/125/56 |

## Dimensions - 4295P





# Type 4295 Series

#### Dimensions - 4295MF/PF



# **Mouser Electronics**

**Authorized Distributor** 

Click to View Pricing, Inventory, Delivery & Lifecycle Information:

<u>TE Connectivity</u>: 404806505017