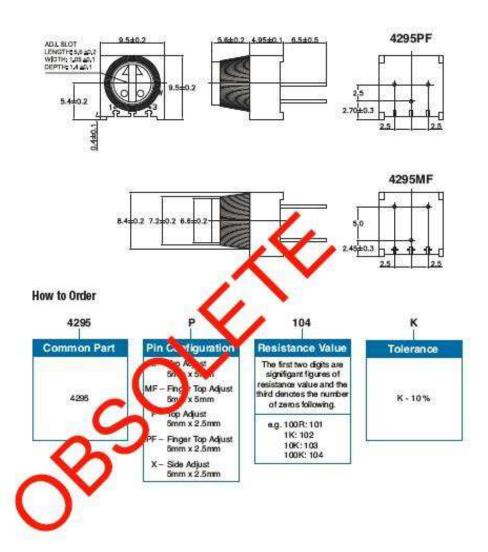

| 250 Hrs at 125°C 5 Cycles -55°C to +125°C 4000 Bumps; 40G 10 - 500Hz; 30 G 200 Cycles, Min. ΔR < 3% after 1000 Hrs. at 0.5 waits Sealed for board washing (85°C Florinert) 55/125/56 |

## Dimensions - 4295P





# Type 4295 Series

#### Dimensions - 4295MF/PF



# **Mouser Electronics**

**Authorized Distributor** 

Click to View Pricing, Inventory, Delivery & Lifecycle Information:

<u>TE Connectivity</u>: 404806505017