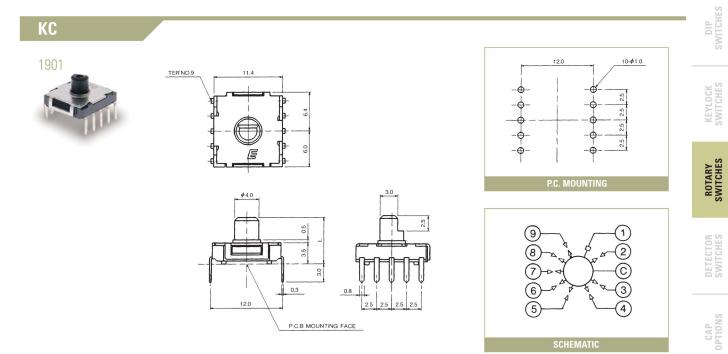

## SERIES KC 1901 SWITCHES ROTARY SWITCHES

| FEATURES & BENEFITS |  |
|---------------------|--|

- ▶ 9-position rotary
- ▶ Thru-hole termination
- Positive detents
- **APPLICATIONS/MARKETS**
- Industrial controls
- Test & instrumentation
- Appliance ► HVAC

## MATERIALS

| Cover:     | Stainless steel            |
|------------|----------------------------|
| Contact:   | Silver-plated copper alloy |
| Terminals: | Silver-plated copper alloy |

| HOW TO ORDER            |              |               |                      |
|-------------------------|--------------|---------------|----------------------|
|                         | series<br>KC | MODEL NO.     | ACTUATOR<br>LENGTH   |
| Example Ordering Number |              | 1901          | A = 9.8mm            |
|                         |              | SERIES<br>K C | SERIES<br>KC<br>1901 |

## KC-1901-A

Specifications subject to change without notice.

PUSHBUTTON SWITCHES

ROCKER

SLIDE

SNAP-ACTION SWITCHES