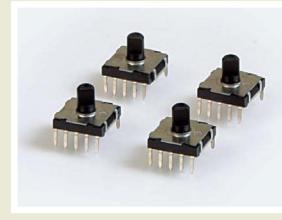

## SERIES KC 1901 SWITCHES ROTARY SWITCHES

| FEATURES & BENEFITS |  |
|---------------------|--|

- ▶ 9-position rotary
- ▶ Thru-hole termination
- Positive detents
- **APPLICATIONS/MARKETS**
- Industrial controls
- Test & instrumentation
- Appliance ► HVAC

## MATERIALS

| Cover:     | Stainless steel            |
|------------|----------------------------|
| Contact:   | Silver-plated copper alloy |
| Terminals: | Silver-plated copper alloy |

| HOW TO ORDER            |              |               |                      |
|-------------------------|--------------|---------------|----------------------|
|                         | series<br>KC | MODEL NO.     | ACTUATOR<br>LENGTH   |
| Example Ordering Number |              | 1901          | A = 9.8mm            |
|                         |              | SERIES<br>K C | SERIES<br>KC<br>1901 |