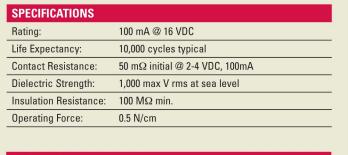

## MATERIALS

| Cover:     | Stainless steel            |
|------------|----------------------------|
| Contact:   | Silver-plated copper alloy |
| Terminals: | Silver-plated copper alloy |

| HOW TO ORDER            |              |               |                      |
|-------------------------|--------------|---------------|----------------------|
|                         | series<br>KC | MODEL NO.     | ACTUATOR<br>LENGTH   |
| Example Ordering Number |              | 1901          | A = 9.8mm            |
|                         |              | SERIES<br>K C | SERIES<br>KC<br>1901 |