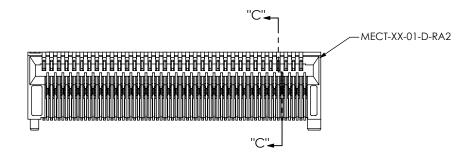

### SECTION "C"-"C"

F:\DWG\MISC\MKTG\MECT-1XX-XX-D-RAX-XX-MKT.SLDDRW

#### -TR OPTION

USER DIRECTION OF UN-REELING POCKET NOT DETAILED

| TABLE 4  |              |  |
|----------|--------------|--|
| POSITION | "C"          |  |
| -10      | 24.00[.944]  |  |
| -15      | 32.00[1.260] |  |
| -20      | 32.00[1.260] |  |
| -35      | 44.00[1.732] |  |