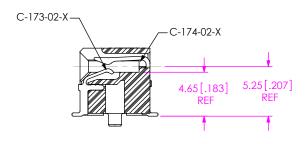

## REVISION Q





SECTION "B"-"B"



FIG 2
-RA2: ELEVATED OPTION
(SAME AS FIG 2, UNLESS OTHERWISE STATED)
(MECT-135-01-XX-D-RA2 SHOWN)
\* = NOT TOOLED



### SECTION "C"-"C"

F:\DWG\MISC\MKTG\MECT-1XX-XX-D-RAX-XX-MKT.SLDDRW

## \* PROPRIETARY NOTE THIS DOCUMENT CONTAINS CONFIDENTIAL AND

PROPRIETARY INFORMATION AND ALL DESIGN,
MANUFACTURING, REPRODUCTION, USE, PATENT RIGHTS
AND SALES RIGHTS ARE EXPRESSLY RESERVED BY SAMTEC,
INC. THIS DOCUMENT SHALL NOT BE DISCLOSED, IN WHOLE
OR PART, TO ANY UNAUTHORIZED PESSON OR ENTITY NOR
REPRODUCED, TRANSFERRED OR INCORPORATED IN ANY
OTHER PROJECT IN ANY MANNER WITHOUT THE EXPRESS
WRITTEN CONSENT OF SAMTEC, IN

DO NOT SCALE DRAWING

SHEET SCALE: 1:0.4



520 PARK EAST BLVD, NEW ALBANY, IN 47150 PHONE: 812-944-6733 FAX: 812-948-5047 e-Mail: info@SAMTEC.com code: 55322

DESCRIPTI

0.8mm [.031"] RIGHT ANGLE EDGE CARD ASSEMBLY

MECT-1XX-XX-XX-D-RAX-XX

BY: KEVIN B 10/18/01 SHEET 2 OF 3

# **PACKAGING VIEWS