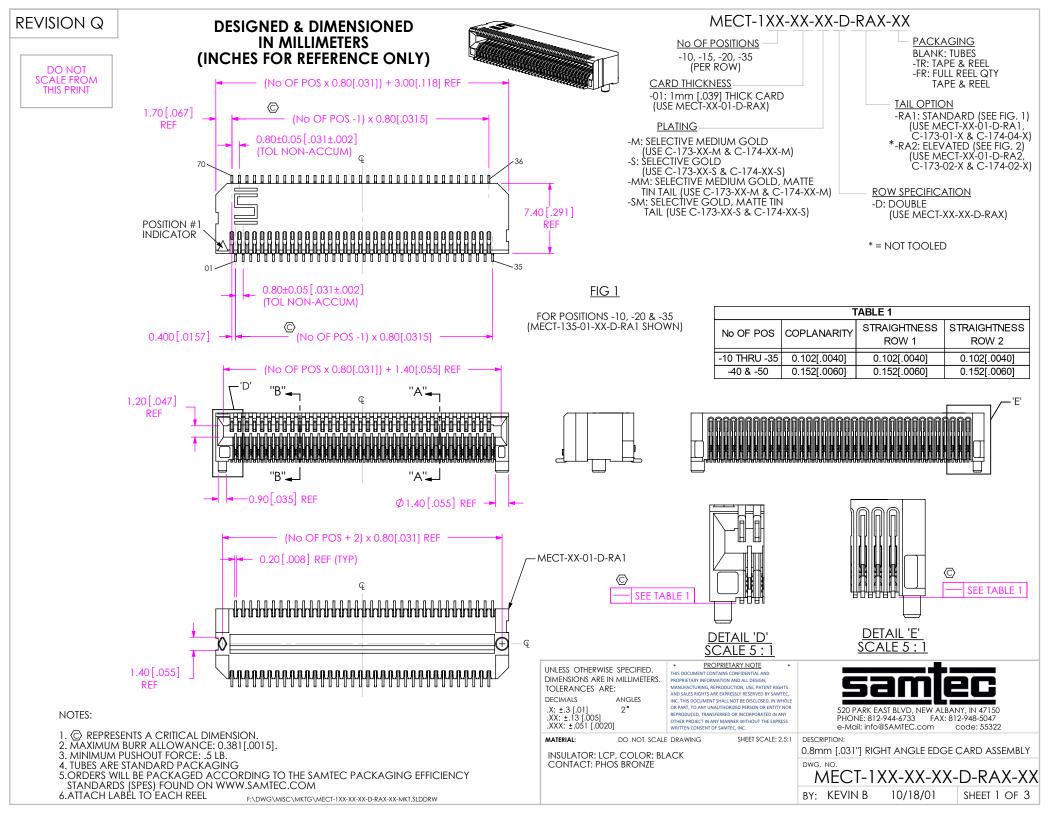

## REVISION Q

SECTION "B"-"B"

FIG 2
-RA2: ELEVATED OPTION
(SAME AS FIG 2, UNLESS OTHERWISE STATED)
(MECT-135-01-XX-D-RA2 SHOWN)
\* = NOT TOOLED