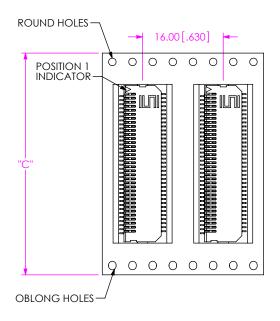

#### -TR OPTION

USER DIRECTION OF UN-REELING POCKET NOT DETAILED

| TABLE 4  |              |  |
|----------|--------------|--|
| POSITION | "C"          |  |
| -10      | 24.00[.944]  |  |
| -15      | 32.00[1.260] |  |
| -20      | 32.00[1.260] |  |
| -35      | 44.00[1.732] |  |