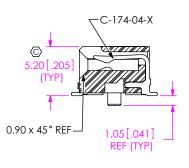

## REVISION Q

SECTION "B"-"B"

FIG 2
-RA2: ELEVATED OPTION
(SAME AS FIG 2, UNLESS OTHERWISE STATED)
(MECT-135-01-XX-D-RA2 SHOWN)
\* = NOT TOOLED