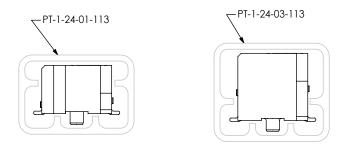

# **PACKAGING VIEWS** (LOAD PARTS WITH POSITION #1 INDICATOR IN SAME DIRECTION AS ARROW ON TUBE)

| TABLE 3     |                |                      |  |
|-------------|----------------|----------------------|--|
| TAIL OPTION | TUBE           | PLUG<br>(2 PER TUBE) |  |
| -RA1        | PT-1-24-01-113 | TP-03                |  |
| * -RA2      | PT-1-24-03-113 | TP-03                |  |