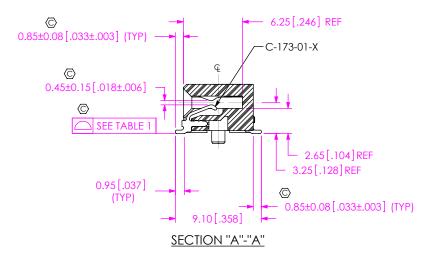

## REVISION Q

SECTION "B"-"B"

FIG 2
-RA2: ELEVATED OPTION
(SAME AS FIG 2, UNLESS OTHERWISE STATED)
(MECT-135-01-XX-D-RA2 SHOWN)
\* = NOT TOOLED