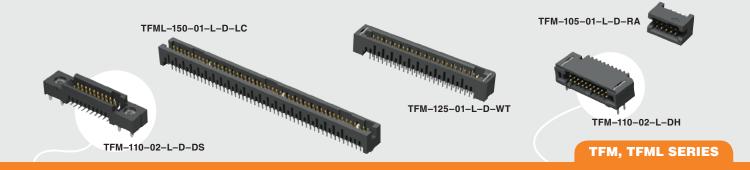

TFM-110-01-L-D-RE1-WT



TFM-110-02-L-D-LC



TFM-115-02-L-S

## (1.27 mm) .050"

## **MT & THROUGH-HOLE HEADER**



All parts within this catalog are built to Samtec's specifications. Customer specific requirements must be approved by Samtec and identified in a Samtec customer-specific drawing to apply.





All parts within this catalog are built to Samtec's specifications.

Customer specific requirements must be approved by Samtec and identified in a Samtec customer-specific drawing to apply.

## **Mouser Electronics**

Authorized Distributor

Click to View Pricing, Inventory, Delivery & Lifecycle Information:

Samtec: TFM-120-02-S-D-LC-P-TR