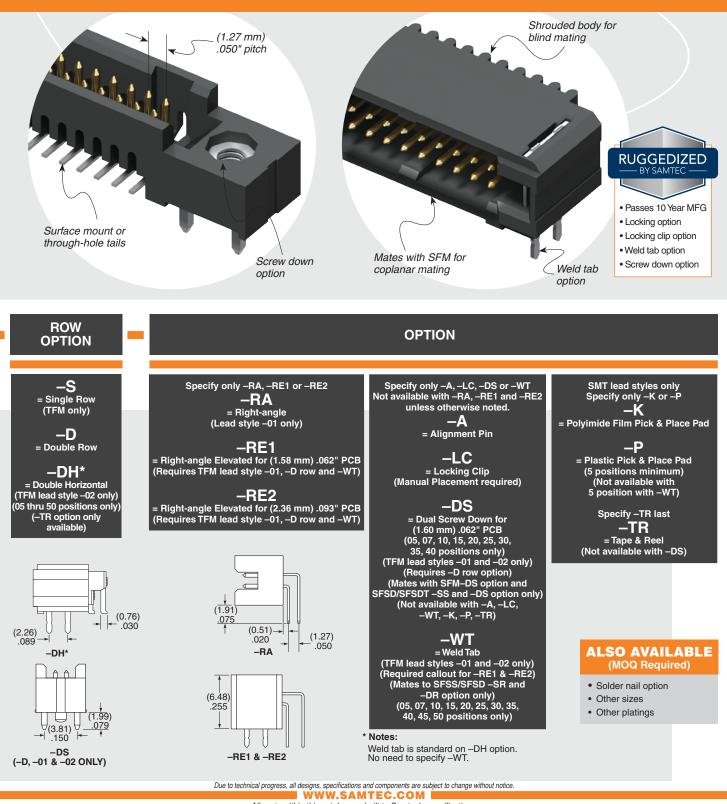

TFM-110-01-L-D-RE1-WT



TFM-110-02-L-D-LC



TFM-115-02-L-S

## (1.27 mm) .050"

## **MT & THROUGH-HOLE HEADER**



All parts within this catalog are built to Samtec's specifications. Customer specific requirements must be approved by Samtec and identified in a Samtec customer-specific drawing to apply.





All parts within this catalog are built to Samtec's specifications.

Customer specific requirements must be approved by Samtec and identified in a Samtec customer-specific drawing to apply.

## **Mouser Electronics**

Authorized Distributor

Click to View Pricing, Inventory, Delivery & Lifecycle Information:

Samtec: TFM-120-02-S-D-LC-P-TR