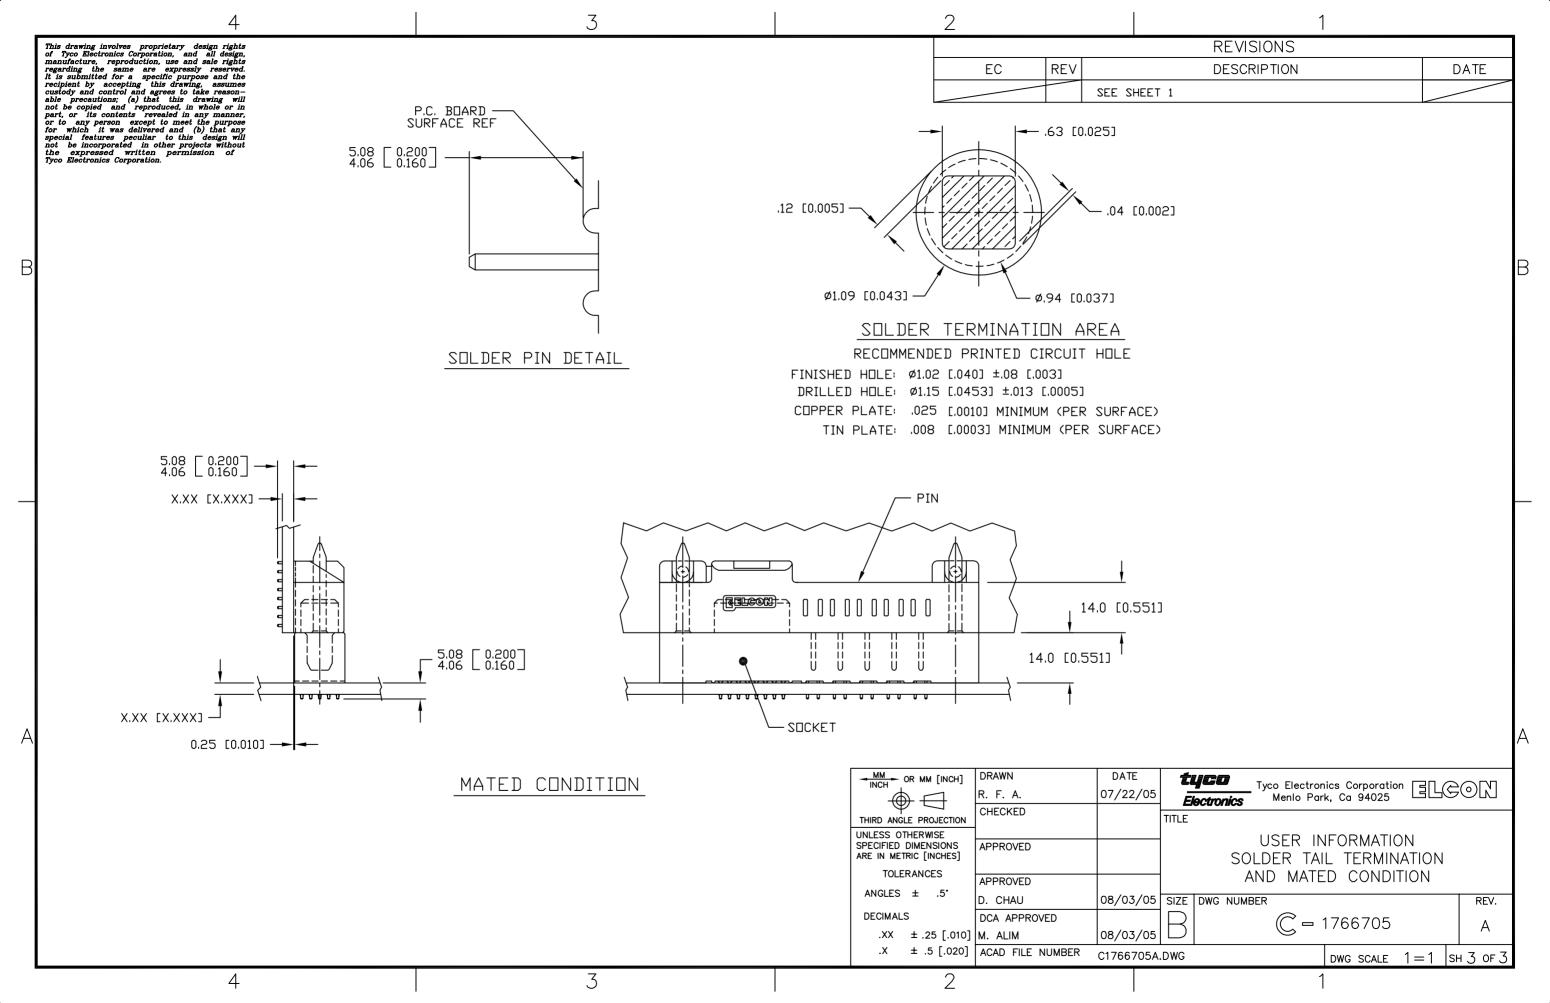

This drawing involves proprietary design rights of Tyco Electronics Corporation, and all design, manufacture, reproduction, use and sale rights regarding the same are expressly reserved. It is submitted for a specific purpose and the recipient by accepting this drawing, assumes custody and control and agrees to take reasonable precautions; (a) that this drawing will not be copied and reproduced in whole or in part, or its contents revealed in any manner, or to any person except to meet the purpose for which it was delivered and (b) that any special features peculiar to this design will not be incorporated in other projects without the expressed written permission of Tyco Electronics Corporation. NOTES: UNLESS OTHERWISE SPECIFIED. 1. PART NUMBER CHANGES AND OR DESIGN CHANGES AFFECTING ITEM INTERCHANGEABILITY REQUIRE PRIOR ELCON APPROVAL AND AUTHORIZATION BY REVISION TO THIS DRAWING. 2. MATERIALS: INSULATORS: THERMOPLASTIC, GLASS REINFORCED, COLOR BLACK. UL94V-0 FLAMMABILITY RATED. SOLDER SIGNAL PIN: BRASS ALLOY. POWER CONTACTS: PHOSPHOR BRONZE ALLOY, COPPER ALLOY. CROWN BANDS: BERYLLIUM COPPER ALLOY. 3. FINISHES: CONTACTS: GOLD PLATED PER MIL-G-45204 TYPE II, CLASS 0, .000030" MIN. THK, DVER NICKEL PER QQ-N-290, CLASS 2, .000040" MIN. THICKNESS. TERMINALS: TIN PLATED, MATTE FINISH, .000100" MINIMUM THICKNESS. /4\ MOUNTING FLANGES ACCEPT M3 OR #4-40 SCREWS, (USER SUPPLIED). 5. ITEMS PROVIDED TO THIS SPECIFICATION TO BE PERMANENTLY IDENTIFIED PER THE FOLLOWING IDENTIFIER: TYCO PART NO. DATE CODE (e.g. 0522) l xxxx