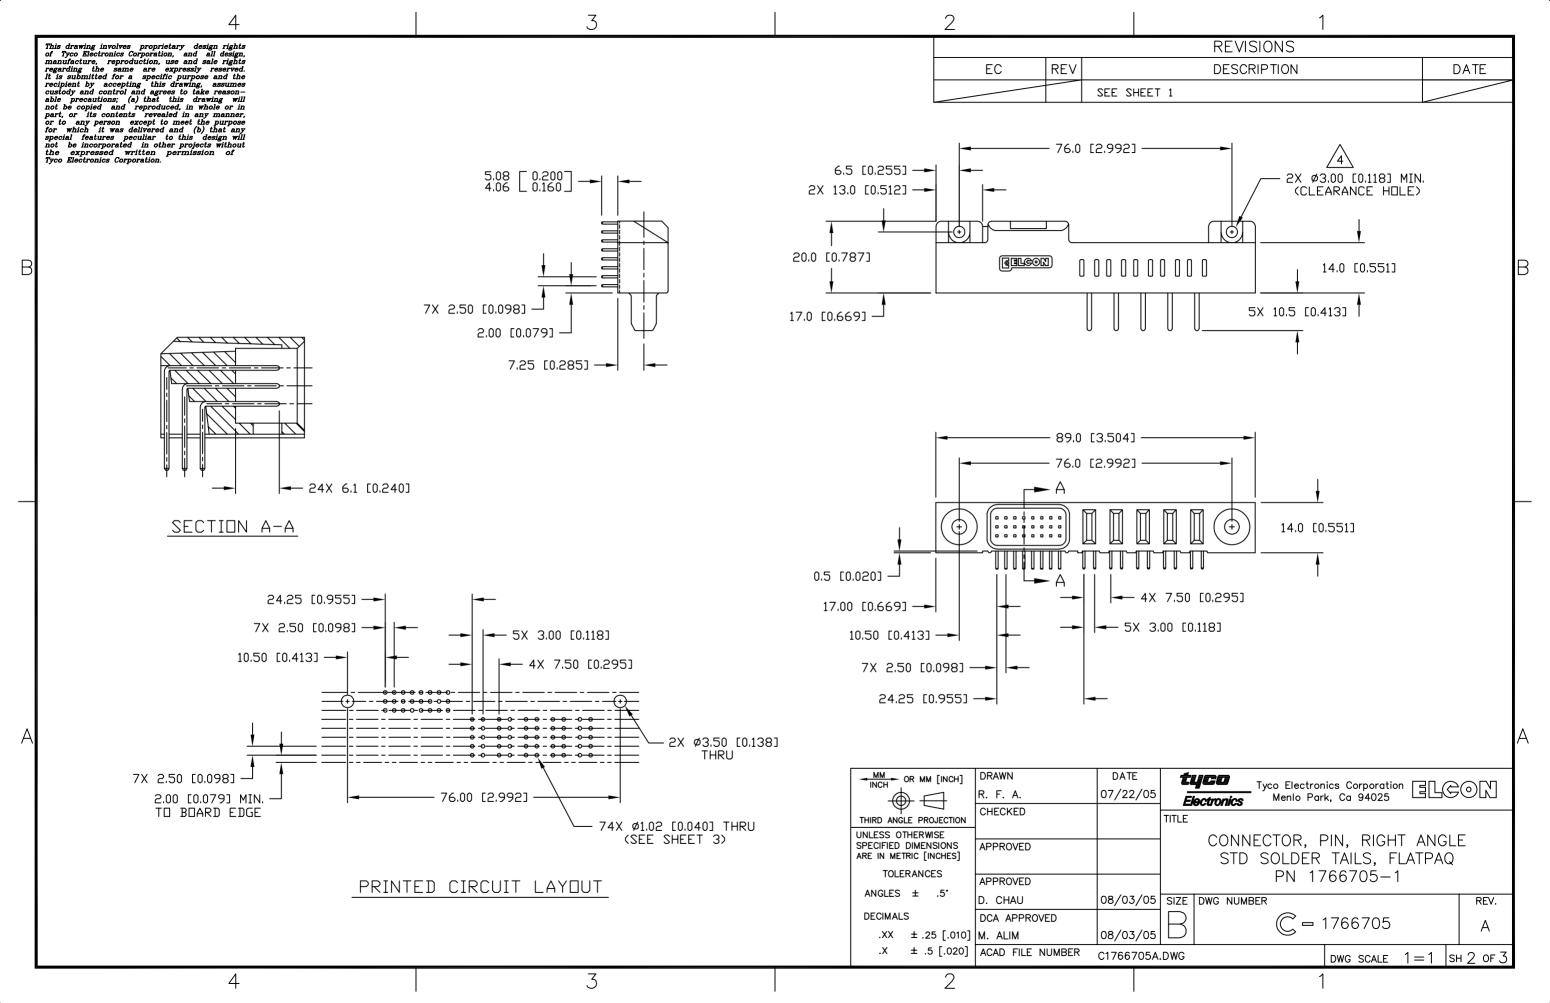

## 6. MODULE INFORMATION

| CONNECTOR | TYCO<br>PART NUMBER | CATALOG<br>MODULE # | SIZE<br>ND.              | CONTACT<br>QTY | MATING PIN                   | MAX. CURRENT<br>(PER CONTACT) | CONTACT<br>SPACING | V□LTAGE<br>RATING* |
|-----------|---------------------|---------------------|--------------------------|----------------|------------------------------|-------------------------------|--------------------|--------------------|
| PIN       | 1766705-1           | FP711               | 8                        | 5              | 1.25 X 7.00<br>[.049 X .276] | 35 AMPERES                    | 7.50 [.2953]       | 250 VOLTS          |
|           |                     |                     | 22                       | 24             | .64 [.025] SQ.               | 3 AMPERES                     | 2.50 [.0984]       | 125 VOLTS          |
|           |                     |                     | RIGHT ANGLE GUIDE SOCKET |                |                              |                               |                    |                    |