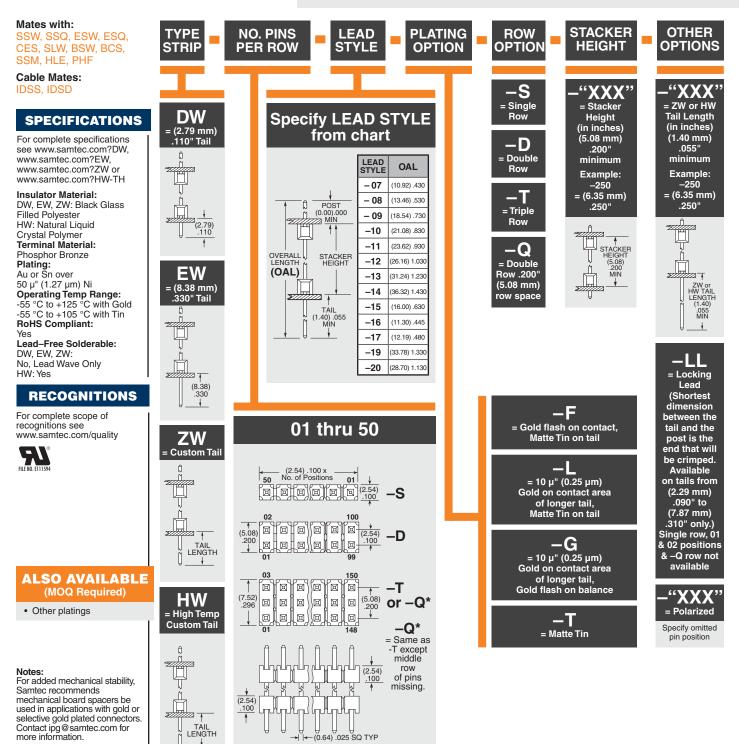

DW, EW, ZW, HW-TH SERIES

(2.54 mm) .100"

HW-14-08-G-S-300-100

## FLEXIBLE .025" SQ BOARD STACKERS

FLEX STACK



This Series is non-standard, non-returnable.

Due to technical progress, all designs, specifications and components are subject to change without notice

WWW.SAMTEC.COM

All parts within this catalog are built to Samtec's specifications. Customer specific requirements must be approved by Samtec and identified in a Samtec customer-specific drawing to apply.

## **Mouser Electronics**

Authorized Distributor

Click to View Pricing, Inventory, Delivery & Lifecycle Information:

Samtec: ZW-03-19-T-S-1040-145-LL