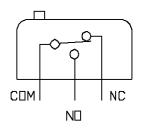

## **SWITCH SCHEMATICS:**

2251 LAS PALMAS DR. CARLSBAD, CA 92009 PHONE: (760) 929-0749 FAX: (760) 929-0748 WWW.ETISYSTEMS.COM

SWITCH STICK

- 1,<del>4</del>2 -

(4 pcs,)

<u>PART NO.</u>
J1-00105

Plan

View