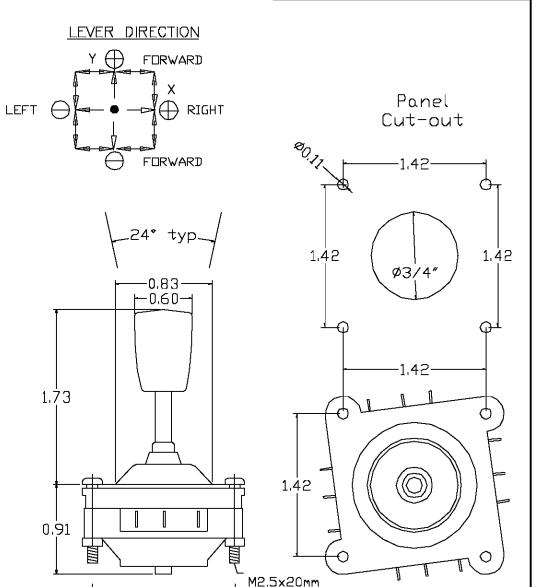

## ELECTRICAL CHARACTERISTICS.

SWITCH TYPE - - - V4

NO. OF SWITCHES \_\_\_ 4 OR 8

NOMINAL CURRENT — — 5 AMP

MAX VOLTAGE — — 250 VAC

CONTACT LIFE - - LOAD DEPENDANT

TERMINATION — SOLDER

OPERATING TEMPERATURE --- -20°C - +50°C

MECHANICAL LIFE — — > 5 MILLION OPERATIONS

LEVER TRAVEL \_\_\_ ±12° FROM CENTER

LEVER MATERIAL - STAINLESS STEEL

BDDY MATERIAL - - MINERAL FILLED NYLON-6

KNDB MATERIAL - - NYLON OR ALUMINUM

BOOT MATERIAL - - VINYL

ENVIRONMENTAL - - IP 65 ABOVE PANEL

## **SWITCH SCHEMATICS:**

2251 LAS PALMAS DR. CARLSBAD, CA 92009 PHONE: (760) 929-0749 FAX: (760) 929-0748 WWW.ETISYSTEMS.COM

SWITCH STICK

- 1,<del>4</del>2 -

(4 pcs,)

<u>PART NO.</u>
J1-00105

Plan

View