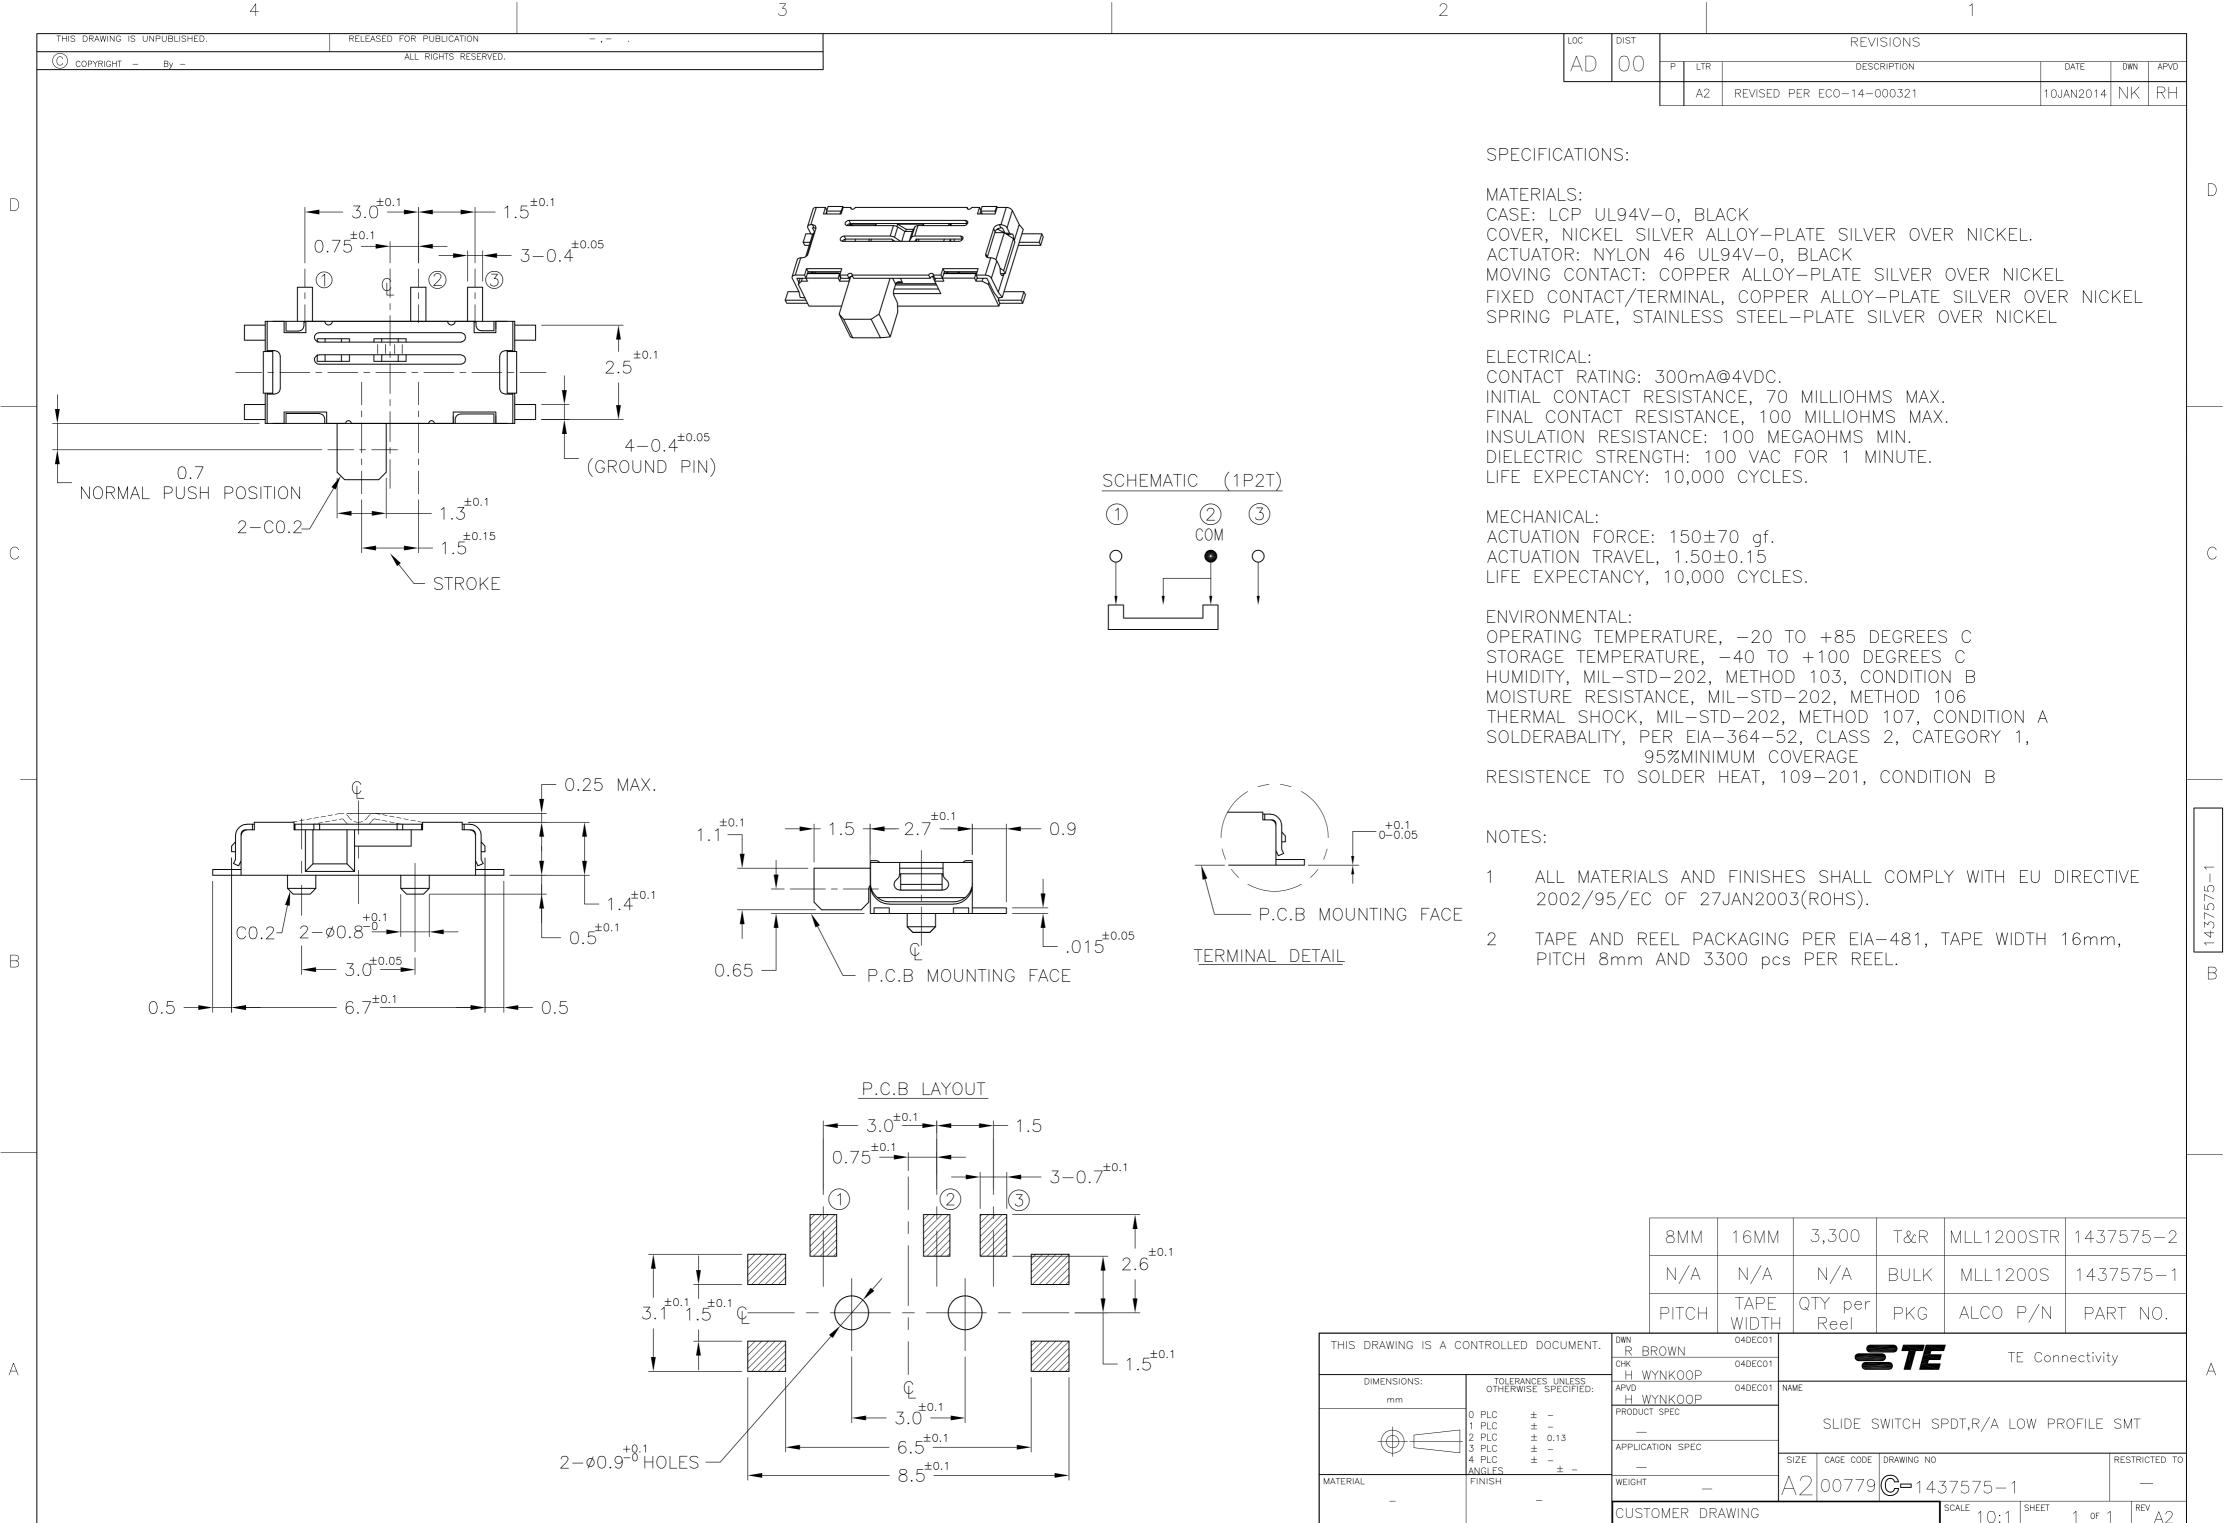

1471-9 (3/11)

| 8M                                                          | 1M 16MN                                                                                       | 1 3,300                                                                                                                                                     | ) T&R                                                                                                                                                                                     | MLL1200STR                                                                                                                                                                                                                | 1437575-2                                                                                                                                                                                                                                                                                                                                                                                                                                         |
|-------------------------------------------------------------|-----------------------------------------------------------------------------------------------|-------------------------------------------------------------------------------------------------------------------------------------------------------------|-------------------------------------------------------------------------------------------------------------------------------------------------------------------------------------------|---------------------------------------------------------------------------------------------------------------------------------------------------------------------------------------------------------------------------|---------------------------------------------------------------------------------------------------------------------------------------------------------------------------------------------------------------------------------------------------------------------------------------------------------------------------------------------------------------------------------------------------------------------------------------------------|
| N/                                                          | A N/A                                                                                         | N/A                                                                                                                                                         | BULK                                                                                                                                                                                      | MLL1200S                                                                                                                                                                                                                  | 1437575-1                                                                                                                                                                                                                                                                                                                                                                                                                                         |
| PIT                                                         |                                                                                               |                                                                                                                                                             | er PKG                                                                                                                                                                                    | ALCO P/N                                                                                                                                                                                                                  | PART NO.                                                                                                                                                                                                                                                                                                                                                                                                                                          |
| - DWN 04DEC01<br>- R BROWN<br>- CHK 04DEC01<br>- H WXNIKOOD |                                                                                               | -                                                                                                                                                           | e TE                                                                                                                                                                                      | TE Conr                                                                                                                                                                                                                   | nectivity                                                                                                                                                                                                                                                                                                                                                                                                                                         |
| APVD<br>H WYNKO                                             | 04DEC01                                                                                       | NAME                                                                                                                                                        |                                                                                                                                                                                           |                                                                                                                                                                                                                           |                                                                                                                                                                                                                                                                                                                                                                                                                                                   |
| _                                                           | PEC                                                                                           | SLIDE                                                                                                                                                       | E SWITCH S                                                                                                                                                                                | PDT,R/A LOW PR                                                                                                                                                                                                            | OFILE SMT                                                                                                                                                                                                                                                                                                                                                                                                                                         |
| _                                                           |                                                                                               |                                                                                                                                                             |                                                                                                                                                                                           |                                                                                                                                                                                                                           | RESTRICTED TO                                                                                                                                                                                                                                                                                                                                                                                                                                     |
|                                                             |                                                                                               | A2 007                                                                                                                                                      | /9  <b>G</b> =143                                                                                                                                                                         | SCALE SHEET                                                                                                                                                                                                               | 1 OF 1 REV A 2                                                                                                                                                                                                                                                                                                                                                                                                                                    |
|                                                             | PIT<br>- DWN<br>R BROWN<br>CHK<br>H WYNKO<br>PRODUCT SPEC<br><br>APPLICATION SI<br><br>WEIGHT | N/A N/A<br>PITCH TAPE<br>WIDTH<br>O4DEC01<br>R BROWN<br>CHK 04DEC01<br>H WYNKOOP<br>APVD 04DEC01<br>H WYNKOOP<br>PRODUCT SPEC<br>—<br>APPLICATION SPEC<br>— | N/A  N/A  N/A    PITCH  TAPE  QTY  performance    WIDTH  Reel    WIDTH  Reel    OMN  04DEC01    R  BROWN    CHK  04DEC01    H  WYNKOOP    PRODUCT SPEC  SLIDE     SIZE  CAGE C     WEIGHT | N/A  N/A  N/A  N/A    PITCH  TAPE  QTY per    PITCH  TAPE  QTY per    R BROWN  04DEC01    CHK  04DEC01    H WYNKOOP  04DEC01    PRODUCT SPEC  SLIDE SWITCH S    APPLICATION SPEC  SIZE  CAGE CODE    WEIGHT  -  A2  00779 | N/A    N/A    N/A    N/A    BULK    MLL1200S      PITCH    TAPE    QTY per    PKG    ALCO P/N      PITCH    TAPE    QTY per    PKG    ALCO P/N      MN    04DEC01    Reel    PKG    TE Conr      CHK    04DEC01    NAME    TE Conr      APVD    04DEC01    NAME    TE Conr      APVD    04DEC01    NAME    SLIDE SWITCH SPDT, R/A LOW PR      APPLICATION SPEC    SIZE    CAGE CODE    DRAWING NO      WEIGHT    -    A2    00779    C= 1437575-1 |