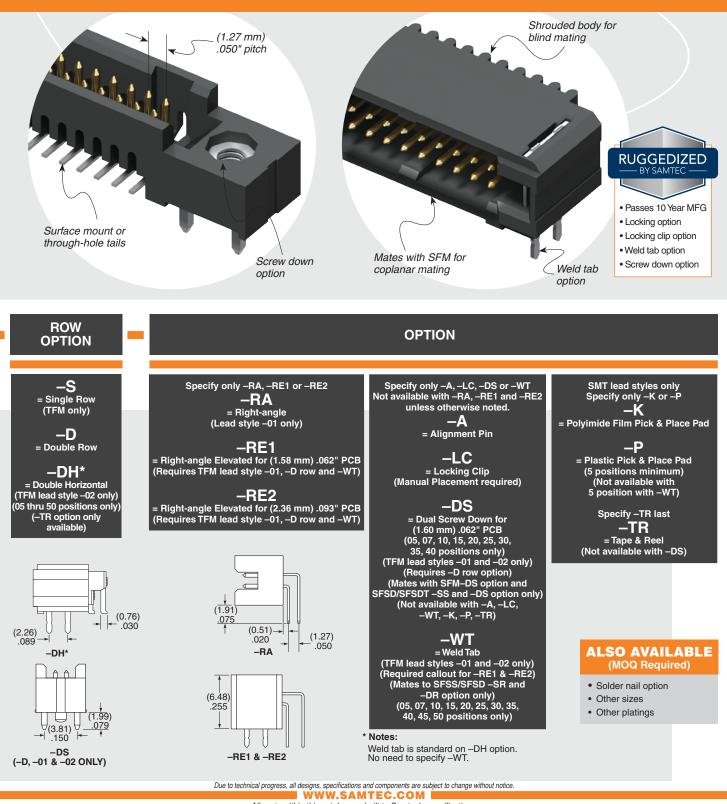

TFM-110-01-L-D-RE1-WT



TFM-110-02-L-D-LC



TFM-115-02-L-S

## (1.27 mm) .050"

## **MT & THROUGH-HOLE HEADER**



All parts within this catalog are built to Samtec's specifications. Customer specific requirements must be approved by Samtec and identified in a Samtec customer-specific drawing to apply.





All parts within this catalog are built to Samtec's specifications.

Customer specific requirements must be approved by Samtec and identified in a Samtec customer-specific drawing to apply.

## **Mouser Electronics**

Authorized Distributor

Click to View Pricing, Inventory, Delivery & Lifecycle Information:

Samtec: TFM-125-02-L-D-A-K