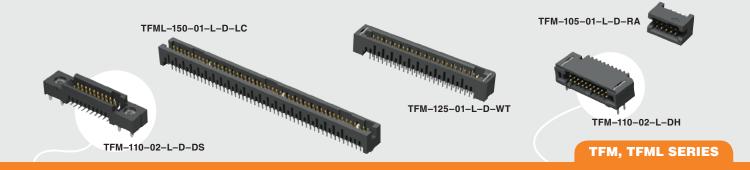

TFM-110-01-L-D-RE1-WT



TFM-110-02-L-D-LC



TFM-115-02-L-S

## (1.27 mm) .050"

## **MT & THROUGH-HOLE HEADER**



All parts within this catalog are built to Samtec's specifications. Customer specific requirements must be approved by Samtec and identified in a Samtec customer-specific drawing to apply.





All parts within this catalog are built to Samtec's specifications.

Customer specific requirements must be approved by Samtec and identified in a Samtec customer-specific drawing to apply.

## **Mouser Electronics**

Authorized Distributor

Click to View Pricing, Inventory, Delivery & Lifecycle Information:

Samtec: TFM-125-02-L-D-A-K