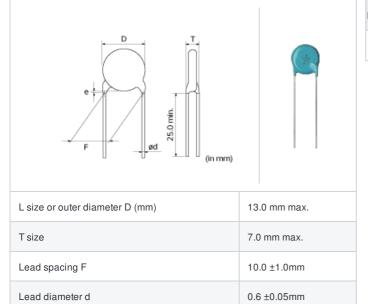

## Shape

3.0mm max.

1 of 1

<sup>1.</sup> This datasheet is downloaded from the website of Murata Manufacturing Co., Ltd. Therefore, it's specifications are subject to change or our products in it may be discontinued without advance notice. Please check with our sales representatives or product engineers before ordering.