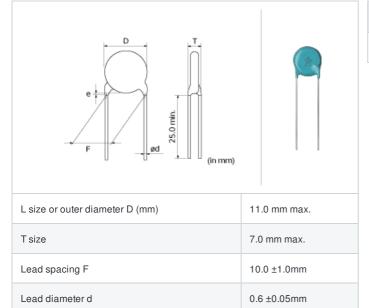

## Shape

3.0mm max.

1 of 1

<sup>1.</sup> This datasheet is downloaded from the website of Murata Manufacturing Co., Ltd. Therefore, it's specifications are subject to change or our products in it may be discontinued without advance notice. Please check with our sales representatives or product engineers before ordering.