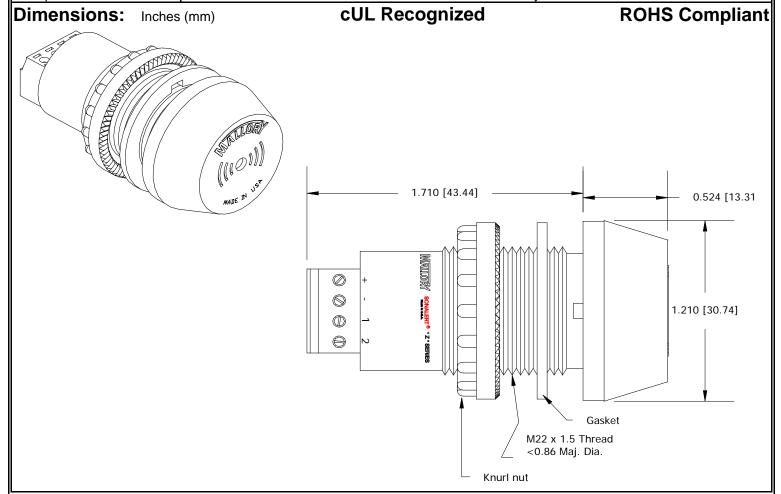

## MALLORY Mallory Sonalert Products,Inc. Part #: ZA028MDMT1 Sales Outline Drawing Revision: D

Specifications:

| Sound Level Category: | Medium                                                                        | Medium                       | Medium                   | Medium                                |
|-----------------------|-------------------------------------------------------------------------------|------------------------------|--------------------------|---------------------------------------|
| Mode of Operation:    | Continuous                                                                    | Slow Pulse @ 1 PPS           | Fast Pulse @ 10 PPS      | Chirp (100ms repeating every 1.2 sec) |
| Loudness @ 2 FT:      | 75 to 85 dB(A) Typ.                                                           | 75 to 85 dB(A) Typ.          | 75 to 85 dB(A) Typ.      | 75 to 85 dB(A) Typ.                   |
| Pulse Rate (PPS):     |                                                                               | 1                            | 10                       | 1                                     |
| Frequency:            | 3900 ± 500 Hz                                                                 | 3900 ± 500 Hz                | 3900 ± 500 Hz            | 4500-3200 Hz                          |
| Connection:           | "+" to Positive, "-" to                                                       | "+" to Positive, "-" and "1" | "+" to Positive, "-" and | "+" to Positive, "-", "1"             |
|                       | Ground                                                                        | to Ground                    | "2" to Ground            | and "2" to Ground                     |
| Voltage Rating:       | 16 to 28 VDC                                                                  |                              |                          |                                       |
| Current Draw:         | 40mA MAX                                                                      |                              |                          |                                       |
| Housing Material:     | 6/6 Nylon, Color: Black                                                       |                              |                          |                                       |
| Storage Temperature:  | -40° to +80° C                                                                |                              |                          |                                       |
| Operating Temperature | -30° to +65° C                                                                |                              |                          |                                       |
| Panel Mounting:       | Recommended hole size is 22.5 mm. Thread front will fit standard 22.5mm hole. |                              |                          |                                       |
| Knurled Nut:          | Used to attach part to panel. The max recommended torque is 10 in-lbs.        |                              |                          |                                       |
| Weight (Typical):     | 28 g                                                                          |                              |                          |                                       |
| NEMA 3R,4X, & 12:     | Approved with use of ACC03.                                                   |                              |                          |                                       |
| Options:              | Please contact factory.                                                       |                              |                          |                                       |