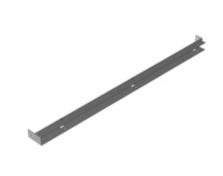

## **Freestanding Enclosure Center Panel Supports**

1418FS and HN4FS Series Enclosures

- Adapts panels, swing frames, and panel rails from single door enclosures so they can be used on double door enclosures.
- Suitable for single or dual access double door enclosures.
- Center panel support mounts into front to back mounting channels (top and bottom) found in two door enclosures.
- Allows a combination of two 20" panels in a 48" wide enclosure, two 26" panels in a 60" wide enclosure, or two 32" panels in a 72" wide enclosure.
- Width is adjustable from 1.91" to 2.34".
- Support may be positioned at any depth within the enclosure.
- Finished in white.