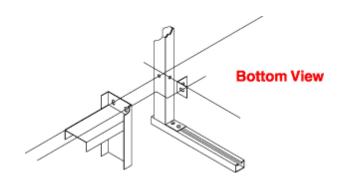

## **Freestanding Enclosure Center Panel Supports**

1418FS and HN4FS Series Enclosures

- Adapts panels, swing frames, and panel rails from single door enclosures so they can be used on double door enclosures.
- Suitable for single or dual access double door enclosures.
- Center panel support mounts into front to back mounting channels (top and bottom) found in two door enclosures.
- Allows a combination of two 20" panels in a 48" wide enclosure, two 26" panels in a 60" wide enclosure, or two 32" panels in a 72" wide enclosure.
- Width is adjustable from 1.91" to 2.34".
- Support may be positioned at any depth within the enclosure.
- Finished in white.