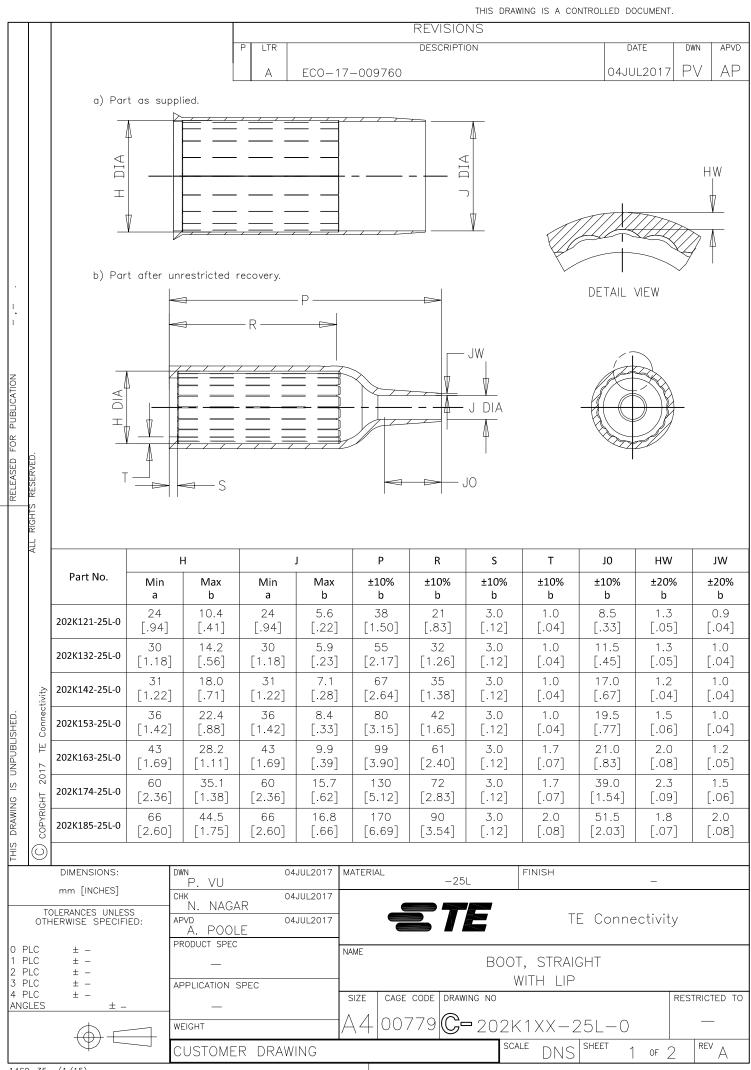

|                                                                                                                                 |                                                                             |                                       |                                                                                                                                                          |      |        |                        | REVISIONS                    |                 |                                      |        |                   |            |             |  |  |
|---------------------------------------------------------------------------------------------------------------------------------|-----------------------------------------------------------------------------|---------------------------------------|----------------------------------------------------------------------------------------------------------------------------------------------------------|------|--------|------------------------|------------------------------|-----------------|--------------------------------------|--------|-------------------|------------|-------------|--|--|
|                                                                                                                                 |                                                                             |                                       |                                                                                                                                                          | Р    | LTR    |                        |                              | DESCRIPTION     |                                      |        | DATE              | DWN        | APVD        |  |  |
|                                                                                                                                 |                                                                             |                                       |                                                                                                                                                          |      |        | SEE S                  | SHEET 1                      |                 |                                      |        | _                 | _          |             |  |  |
|                                                                                                                                 |                                                                             |                                       |                                                                                                                                                          |      |        |                        |                              |                 |                                      |        |                   |            |             |  |  |
|                                                                                                                                 |                                                                             |                                       |                                                                                                                                                          |      |        |                        |                              |                 |                                      |        |                   |            |             |  |  |
|                                                                                                                                 |                                                                             | COMPATIBILITY CHART                   |                                                                                                                                                          |      |        |                        |                              |                 |                                      |        |                   |            |             |  |  |
|                                                                                                                                 |                                                                             | Mat                                   | Material Dash No                                                                                                                                         |      |        |                        | rial Description             |                 | SPEC No.                             | Coati  | Coating Slash No. |            |             |  |  |
|                                                                                                                                 |                                                                             |                                       | -25L                                                                                                                                                     |      |        |                        | WEIGHT POLYI<br>JID RESISTAN |                 | RW-3040                              |        | /225              |            |             |  |  |
|                                                                                                                                 |                                                                             |                                       |                                                                                                                                                          |      |        |                        |                              |                 |                                      |        |                   |            |             |  |  |
|                                                                                                                                 |                                                                             | ORDERING INFORMATION                  |                                                                                                                                                          |      |        |                        |                              |                 |                                      |        |                   |            |             |  |  |
| -                                                                                                                               |                                                                             |                                       |                                                                                                                                                          |      |        |                        |                              |                 |                                      |        |                   |            |             |  |  |
|                                                                                                                                 |                                                                             |                                       | $\frac{202K1XX}{ }                                 $                                                                                                     |      |        |                        |                              |                 |                                      |        |                   |            |             |  |  |
| ATION                                                                                                                           |                                                                             | Base                                  | part numbe                                                                                                                                               | r    |        |                        |                              |                 |                                      |        |                   |            |             |  |  |
| Base part number  Material dash number  (See Compatability Chart)  Adhesive slash number  (If required see Compatability Chart) |                                                                             |                                       |                                                                                                                                                          |      |        |                        |                              |                 |                                      |        |                   |            |             |  |  |
| O FOR                                                                                                                           | .D.                                                                         | (See Compatability Chart)             |                                                                                                                                                          |      |        |                        |                              |                 |                                      |        |                   |            |             |  |  |
| ELEASE                                                                                                                          | ALL RIGHTS RESERVED                                                         |                                       | Adhesive slash number (If required see Compatability Chart)                                                                                              |      |        |                        |                              |                 |                                      |        |                   |            |             |  |  |
| 2                                                                                                                               | CHTS F                                                                      |                                       |                                                                                                                                                          |      |        |                        |                              |                 |                                      |        |                   |            |             |  |  |
|                                                                                                                                 | ALL RI                                                                      |                                       |                                                                                                                                                          |      |        |                        |                              |                 |                                      |        |                   |            |             |  |  |
|                                                                                                                                 |                                                                             | NOTEO                                 |                                                                                                                                                          |      |        |                        |                              |                 |                                      |        |                   |            |             |  |  |
|                                                                                                                                 | NOTES  1. As supplied dimensions are for parts without adhesive, when an or |                                       |                                                                                                                                                          |      |        |                        |                              |                 |                                      |        | dhaaiya           | lavor ia a | ddad        |  |  |
|                                                                                                                                 |                                                                             |                                       | <ol> <li>As supplied dimensions are for parts without adhesive, when an adhesive layer is added<br/>entry diameters will reduce by 1.5mm Max.</li> </ol> |      |        |                        |                              |                 |                                      |        |                   |            |             |  |  |
|                                                                                                                                 |                                                                             | 2. P                                  | 2. Parts will have a bump or depression on the inner surface at the material injection point.                                                            |      |        |                        |                              |                 |                                      |        |                   |            | t.          |  |  |
|                                                                                                                                 | ctivity                                                                     |                                       | 3. Dimensions appearing in table are as follows — a — As supplied                                                                                        |      |        |                        |                              |                 |                                      |        |                   |            |             |  |  |
| ISHED                                                                                                                           | b - After unrestricted Recovery                                             |                                       |                                                                                                                                                          |      |        |                        |                              |                 |                                      |        |                   |            |             |  |  |
| JNPUBI                                                                                                                          | 2017 TE                                                                     |                                       |                                                                                                                                                          |      |        |                        |                              |                 |                                      |        |                   |            |             |  |  |
| 10 13                                                                                                                           | 1 1                                                                         |                                       |                                                                                                                                                          |      |        |                        |                              |                 |                                      |        |                   |            |             |  |  |
| DRAWIN                                                                                                                          | COPYRIGHT                                                                   |                                       |                                                                                                                                                          |      |        |                        |                              |                 |                                      |        |                   |            |             |  |  |
| THIS                                                                                                                            | 0                                                                           |                                       |                                                                                                                                                          |      |        |                        |                              |                 |                                      |        |                   |            |             |  |  |
|                                                                                                                                 |                                                                             | DIMENSIONS:<br>mm [INCHES]            | DWN<br>P. VU<br>CHK                                                                                                                                      |      |        | )4JUL2017<br>)4JUL2017 | MATERIAL                     | -25L            | FINISH                               |        | _                 |            |             |  |  |
|                                                                                                                                 | TC                                                                          | DLERANCES UNLESS<br>ERWISE SPECIFIED: | N. NAG APVD A. POC PRODUCT SPE                                                                                                                           |      |        | )4JUL2017              | 4                            | TE              | TE Connect  BOOT, STRAIGHT  WITH LIP |        | Connectivity      |            |             |  |  |
|                                                                                                                                 | PLC                                                                         |                                       |                                                                                                                                                          |      |        |                        | NAME                         |                 |                                      |        |                   |            |             |  |  |
| 2   3                                                                                                                           | PLC<br>PLC<br>PLC                                                           | ± -                                   |                                                                                                                                                          |      | .c     |                        | _                            |                 |                                      |        | I                 |            |             |  |  |
|                                                                                                                                 | PLC<br>GLES_                                                                | ± -<br>± -                            |                                                                                                                                                          |      |        |                        | SIZE CAGE                    |                 |                                      |        |                   | RESTRIC    | CTED TO     |  |  |
|                                                                                                                                 |                                                                             | $\bigoplus$                           | WEIGHT CUSTOME                                                                                                                                           |      | רע פון | WINIC                  | <u> </u>                     | /9 <b>\G</b> -2 | 202K1XX                              | -25L   |                   | RE         |             |  |  |
| 1                                                                                                                               |                                                                             |                                       | IC(U.>TC)MH                                                                                                                                              | - 17 | INKA\  | VIIVI                  |                              |                 | 1 11                                 | $\cup$ | / OF '            | /          | $\triangle$ |  |  |