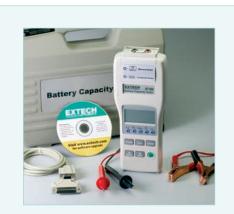

Includes software with cable, Kelvin alligator clips, Kelvin test leads, 6 AA batteries

| Specifications         | Range                                | Resolution   | Basic Accuracy                      |
|------------------------|--------------------------------------|--------------|-------------------------------------|
| Resistance             | 40mΩ, 400mΩ,                         | 10μΩ, 100μΩ, | $\pm(1\% \text{ reading } \pm 10d)$ |
|                        | 4Ω, 40Ω                              | 1mΩ, 10mΩ    |                                     |
| Voltage                | 4V, 40V                              | 1mV, 10mV    | $\pm$ (0.1% reading $\pm$ 6d)       |
| Max Input Voltage      | 50VDC                                |              |                                     |
| Manual Datalogging     | 999 sets                             |              |                                     |
| Continuous Datalogging | 9600 sets                            |              |                                     |
| Power                  | 6 AA batteries                       |              |                                     |
| Battery life           | 7 hours                              |              |                                     |
| Dimensions             | 9.75 x 4 x 1.75" (250 x 100 x 45 mm) |              |                                     |
| Weight                 | 17.5oz (500g)                        |              |                                     |

#### **Ordering Information:**

BT100 ......Battery Capacity Tester BT102 ......120V AC Adaptor BT100-AL ....Replacement Alligator Clips for BT100 BT100-TL ....Replacement Test Leads for BT100 USB100 ......RS-232 to USB Adaptor