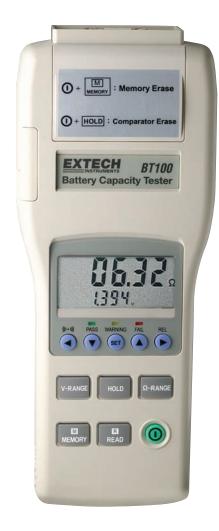

# **Battery Capacity Tester**

AC milliohmmeter checks Battery Condition in seconds

While the battery is in service

#### **Features:**

- On-line testing without disconnecting battery
- Built-in datalogger manually stores up to 999 sets and 9600 sets for continuous datalogging
- Simultaneously measures DC Voltage and AC Milliohms
- Auto power off
- Includes Windows<sup>®</sup> 95/98/NT/2000/ME/XP compatible software for downloading readings to a PC