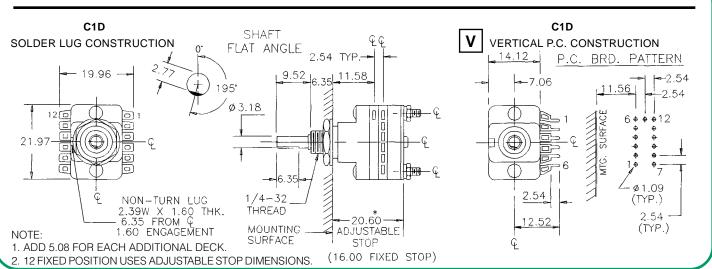

#### **SOLDER LUG - ADJUSTABLE STOPS**

SWITCHES - 30° INDEXING - STOPS SET @ 2 POS.

## VERTICAL P.C. TERMINALS - ADJUSTABLE STOPS

SWITCHES - 30° INDEXING - STOPS SET @ 2 POS

| 01 02-12 1 1 1 C1D0112S - A C1D0112N - A CA 01 02-06 1 1 C1D0106S - VA C1D0106N - VA 0 02 02-12 1 2 C1D0212S - A C1D0212N - A CA 01 02-12 1 1 C1D0112S - VA C1D0112N - VA 0 02 02-06 2 1 C1D0206S - A C1D0206N - A CH 02 02-06 1 2 C1D0206S - VA C1D0206N - VA 0 03 02-12 1 3 C1D0312S - A C1D0312N - A CA 02 02-12 1 2 C1D0205S - VA C1D0212N - VA 0 03 02-04 3 1 C1D0304S - A C1D0304N - A CK 03 02-06 1 3 C1D0306S - VA C1D0306N - VA 0 04 02-06 2 2 C1D0406S - A C1D0406N - A CH 03 02-12 1 3 C1D0312S - VA C1D0312N - VA 0                                                                                                                                                                                                                                                                                                                                                                                                                                                                                                                                                                                                                                                                                                                                                                                                                                                                                                                                                                                                                                                                                                                                                                                                                                                                                                                                                                                                                                                                                                                                                                                               | POLES  | ACTIVE POSITIONS | POLES/<br>DECK | NO. OF<br>DECKS |              | NON-<br>SHORTING | FIG. | POLES  | ACTIVE<br>POSITIONS | POLES/<br>DECK | NO. OF<br>DECKS |               | NON-<br>SHORTING | FIG.  |
|-------------------------------------------------------------------------------------------------------------------------------------------------------------------------------------------------------------------------------------------------------------------------------------------------------------------------------------------------------------------------------------------------------------------------------------------------------------------------------------------------------------------------------------------------------------------------------------------------------------------------------------------------------------------------------------------------------------------------------------------------------------------------------------------------------------------------------------------------------------------------------------------------------------------------------------------------------------------------------------------------------------------------------------------------------------------------------------------------------------------------------------------------------------------------------------------------------------------------------------------------------------------------------------------------------------------------------------------------------------------------------------------------------------------------------------------------------------------------------------------------------------------------------------------------------------------------------------------------------------------------------------------------------------------------------------------------------------------------------------------------------------------------------------------------------------------------------------------------------------------------------------------------------------------------------------------------------------------------------------------------------------------------------------------------------------------------------------------------------------------------------|--------|------------------|----------------|-----------------|--------------|------------------|------|--------|---------------------|----------------|-----------------|---------------|------------------|-------|
| 02 02-12 1 2 C1D0212S - A C1D0212N - A CA 01 02-12 1 1 C1D0112S - VA C1D0112N - VA 02 02-06 2 1 C1D0206S - A C1D0206N - A CH 02 02-06 1 2 C1D0206S - VA C1D0206N - VA 03 02-12 1 3 C1D0312S - A C1D0312N - A CA 02 02-12 1 2 C1D0212S - VA C1D0212N - VA 03 02-04 3 1 C1D0304S - A C1D0304N - A CK 03 02-06 1 3 C1D0306S - VA C1D0306N - VA 04 02-06 2 2 C1D0406S - A C1D0406N - A CH 03 02-12 1 3 C1D0312S - VA C1D0312N - VA 05 02-12 1 3 C1D0312S - VA C1D0312N - VA 05 02-12 1 3 C1D0312S - VA C1D0312N - VA 05 02-12 1 3 C1D0312S - VA C1D0312N - VA 05 02-12 1 3 C1D0312S - VA C1D0312N - VA 05 02-12 1 3 C1D0312S - VA C1D0312N - VA 05 02-12 1 3 C1D0312S - VA 05 02-12 1 2 C1D0312S | 1 OLLS | 1 001110110      | DECK           | DECINO          |              | 31101111110      |      | 1 OLLS | 001110140           | DLOR           | DECINO          |               | SHOKING          |       |
| 02         02-06         2         1         C1D0206S - A         C1D0206N - A         CH         02         02-06         1         2         C1D0206S - VA         C1D0206N - VA         C           03         02-12         1         3         C1D0312S - A         C1D0312N - A         CA         02         02-12         1         2         C1D0212S - VA         C1D0212N - VA         C           03         02-04         3         1         C1D0304S - A         C1D0304N - A         CK         03         02-06         1         3         C1D0306S - VA         C1D0306N - VA         C           04         02-06         2         2         C1D0406S - A         C1D0406N - A         CH         03         02-12         1         3         C1D0312S - VA         C1D0312N - VA         C                                                                                                                                                                                                                                                                                                                                                                                                                                                                                                                                                                                                                                                                                                                                                                                                                                                                                                                                                                                                                                                                                                                                                                                                                                                                                                             | 01     | 02-12            | 1              | 1               | C1D0112S - A | C1D0112N - A     | CA   | 01     | 02-06               | 1              | 1               | C1D0106S - VA | C1D0106N -       | VA CE |
| 03 02-12 1 3 C1D0312S - A C1D0312N - A CA 02 02-12 1 2 C1D0212S - VA C1D0212N - VA 03 02-04 3 1 C1D0304S - A C1D0304N - A CK 03 02-06 1 3 C1D0306S - VA C1D0306N - VA 04 02-06 2 2 C1D0406S - A C1D0406N - A CH 03 02-12 1 3 C1D0312S - VA C1D0312N - VA 05 02-12 1 0 05 02-12 1 0 05 02-12 0 05 02-12 0 05 02-12 0 05 02-12 0 05 02-12 0 05 02-12 0 05 02-12 0 05 02-12 0 05 02-12 0 05 02-12 0 05 02-12 0 05 02-12 0 05 02-12 0 05 02-12 0 05 02-12 0 05 02-12 0 05 02-12 0 05 02-12 0 05 02-12 0 05 02-12 0 05 02-12 0 05 02-12 0 05 02-12 0 05 02-12 0 05 02-12 0 05 02-12 0 05 02-12 0 05 02-12 0 05 02-12 0 05 02-12 0 05 02-12 0 05 02-12 0 05 02-12 0 05 02-12 0 05 02-12 0 05 02-12 0 05 02-12 0 05 02-12 0 05 02-12 0 05 02-12 0 05 02-12 0 05 02-12 0 05 02-12 0 05 02-12 0 05 02-12 0 05 02-12 0 05 02-12 0 05 02-12 0 05 02-12 0 05 02-12 0 05 02-12 0 05 02-12 0 05 02-12 0 05 02-12 0 05 02-12 0 05 02-12 0 05 02-12 0 05 02-12 0 05 02-12 0 05 02-12 0 05 02-12 0 05 02-12 0 05 02-12 0 05 02-12 0 05 02-12 0 05 02-12 0 05 02-12 0 05 02-12 0 05 02-12 0 05 02-12 0 05 02-12 0 05 02-12 0 05 02-12 0 05 02-12 0 05 02-12 0 05 02-12 0 05 02-12 0 05 02-12 0 05 02-12 0 05 02-12 0 05 02-12 0 05 02-12 0 05 02-12 0 05 02-12 0 05 02-12 0 05 02-12 0 05 02-12 0 05 02-12 0 05 02-12 0 05 02-12 0 05 02-12 0 05 02-12 0 05 02-12 0 05 02-12 0 05 02-12 0 05 02-12 0 05 02-12 0 05 02-12 0 05 02-12 0 05 02-12 0 05 02-12 0 05 02-12 0 05 02-12 0 05 02-12 0 05 02-12 0 05 02-12 0 05 02-12 0 05 02-12 0 05 02-12 0 05 02-12 0 05 02-12 0 05 02-12 0 05 02-12 0 05 02-12 0 05 02-12 0 05 02-12 0 05 02-12 0 05 02-12 0 05 02-12 0 05 02-12 0 05 02-12 0 05 02-12 0 05 02-12 0 05 02-12 0 05 02-12 0 05 02-12 0 05 02-12 0 05 02-12 0 05 02-12 0 05 02-12 0 05 02-12 0 05 02-12 0 05 02-12 0 05 02-12 0 05 02-12 0 05 02-12 0 05 02-12 0 05 02-12 0 05 02-12 0 05 02-12 0 05 02-12 0 05 02-12 0 05 02-12 0 05 02-12 0 05 02-12 0 05 02-12 0 05 02-12 0 05 02-12 0 05 02-12 0 05 02-12 0 05 02-12 0 05 02-12 0 05 02-12 0 05 02-12 0 05 02-12 0 05 02-12 0 05 02-12 0 05 02-12 0 05 02-12 0 05 02-12 0 05 02-12 0 | 02     | 02-12            | 1              | 2               | C1D0212S - A | C1D0212N - A     | A CA | 01     | 02-12               | 1              | 1               | C1D0112S - VA | C1D0112N - 1     | VA CC |
| 03 02-04 3 1 C1D0304S - A C1D0304N - A CK 03 02-06 1 3 C1D0306S - VA C1D0306N - VA C 04 02-06 2 2 C1D0406S - A C1D0406N - A CH 03 02-12 1 3 C1D0312S - VA C1D0312N - VA C                                                                                                                                                                                                                                                                                                                                                                                                                                                                                                                                                                                                                                                                                                                                                                                                                                                                                                                                                                                                                                                                                                                                                                                                                                                                                                                                                                                                                                                                                                                                                                                                                                                                                                                                                                                                                                                                                                                                                     | 02     | 02-06            | 2              | 1               | C1D0206S - A | C1D0206N - A     | A CH | 02     | 02-06               | 1              | 2               | C1D0206S - VA | C1D0206N -       | VA CE |
| 04 02-06 2 2 C1D0406S - A C1D0406N - A CH 03 02-12 1 3 C1D0312S - VA C1D0312N - VA C                                                                                                                                                                                                                                                                                                                                                                                                                                                                                                                                                                                                                                                                                                                                                                                                                                                                                                                                                                                                                                                                                                                                                                                                                                                                                                                                                                                                                                                                                                                                                                                                                                                                                                                                                                                                                                                                                                                                                                                                                                          | 03     | 02-12            | 1              | 3               | C1D0312S - A | C1D0312N - A     | A CA | 02     | 02-12               | 1              | 2               | C1D0212S - VA | C1D0212N -       | VA CO |
|                                                                                                                                                                                                                                                                                                                                                                                                                                                                                                                                                                                                                                                                                                                                                                                                                                                                                                                                                                                                                                                                                                                                                                                                                                                                                                                                                                                                                                                                                                                                                                                                                                                                                                                                                                                                                                                                                                                                                                                                                                                                                                                               | 03     | 02-04            | 3              | 1               | C1D0304S - A | C1D0304N - A     | A CK | 03     | 02-06               | 1              | 3               | C1D0306S - VA | C1D0306N -       | VA CE |
| 06 02-04 3 2 C1D0604S - A C1D0604N - A CK 04 02-06 1 4 C1D0406S - VA C1D0406N - VA                                                                                                                                                                                                                                                                                                                                                                                                                                                                                                                                                                                                                                                                                                                                                                                                                                                                                                                                                                                                                                                                                                                                                                                                                                                                                                                                                                                                                                                                                                                                                                                                                                                                                                                                                                                                                                                                                                                                                                                                                                            | 04     | 02-06            | 2              | 2               | C1D0406S - A | C1D0406N - A     | A CH | 03     | 02-12               | 1              | 3               | C1D0312S - VA | C1D0312N -       | VA CC |
|                                                                                                                                                                                                                                                                                                                                                                                                                                                                                                                                                                                                                                                                                                                                                                                                                                                                                                                                                                                                                                                                                                                                                                                                                                                                                                                                                                                                                                                                                                                                                                                                                                                                                                                                                                                                                                                                                                                                                                                                                                                                                                                               | 06     | 02-04            | 3              | 2               | C1D0604S - A | C1D0604N - A     | A CK | 04     | 02-06               | 1              | 4               | C1D0406S - VA | C1D0406N -       | VA CE |
| 06 02-06 2 3 C1D0606S - A C1D0606N - A CH 04 02-12 1 4 C1D0412S - VA C1D0412N - VA C                                                                                                                                                                                                                                                                                                                                                                                                                                                                                                                                                                                                                                                                                                                                                                                                                                                                                                                                                                                                                                                                                                                                                                                                                                                                                                                                                                                                                                                                                                                                                                                                                                                                                                                                                                                                                                                                                                                                                                                                                                          | 06     | 02-06            | 2              | 3               | C1D0606S - A | C1D0606N - A     | A CH | 04     | 02-12               | 1              | 4               | C1D0412S - VA | C1D0412N -       | VA CC |

## \* FIGURES ARE SHOWN ON PAGE 55.