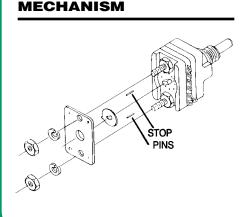

30°<br>60°<br>90° | F - FIXED<br>C - CONT.<br>A - ADJ. |                     |                     |  |
| R - REAR P.C.                    | 30°<br>60°<br>90° | F - FIXED<br>C - CONT.             | SEE<br>CHART<br>"A" | SEE<br>CHART<br>"B" |  |

| CUSTOMERS SPECIFIED ORDER NUI | MBER FOR STAN | ADDITIONAL OPTIONS |           |           |           |           |           |
|-------------------------------|---------------|--------------------|-----------|-----------|-----------|-----------|-----------|
| C 1 D                         |               |                    |           |           |           |           |           |
| (SPECIFY)                     | (SPECIFY)     | (SPECIFY)          | (SPECIFY) | (SPECIFY) | (SPECIFY) | (SPECIFY) | (SPECIFY) |

# ADJUSTABLE STOP MECHANISM





## PRINTED CIRCUIT BOARD TERMINAL OPTIONS



CUSTOM SWITCHES ARE AVAILABLE. CONTACT THE FACTORY WITH YOUR COMPLETE SPECIFICATIONS.

## **Mouser Electronics**

**Authorized Distributor** 

Click to View Pricing, Inventory, Delivery & Lifecycle Information:

## **Electroswitch:**

<u>C1D0312S-A</u> <u>C1D0312NA</u> <u>C1D0212S-VA</u> <u>C1D0406S-A</u> <u>C1D0112N-VA</u> <u>C1D0206N-VA</u> <u>C1D0112S-VA</u> <u>C1D0112S-VA</u> <u>C1D0306N-VA</u> <u>C1D0306N-VA</u> <u>C1D0606N-A</u> <u>C1D0106N-VA</u> <u>C1D0606S-A</u>