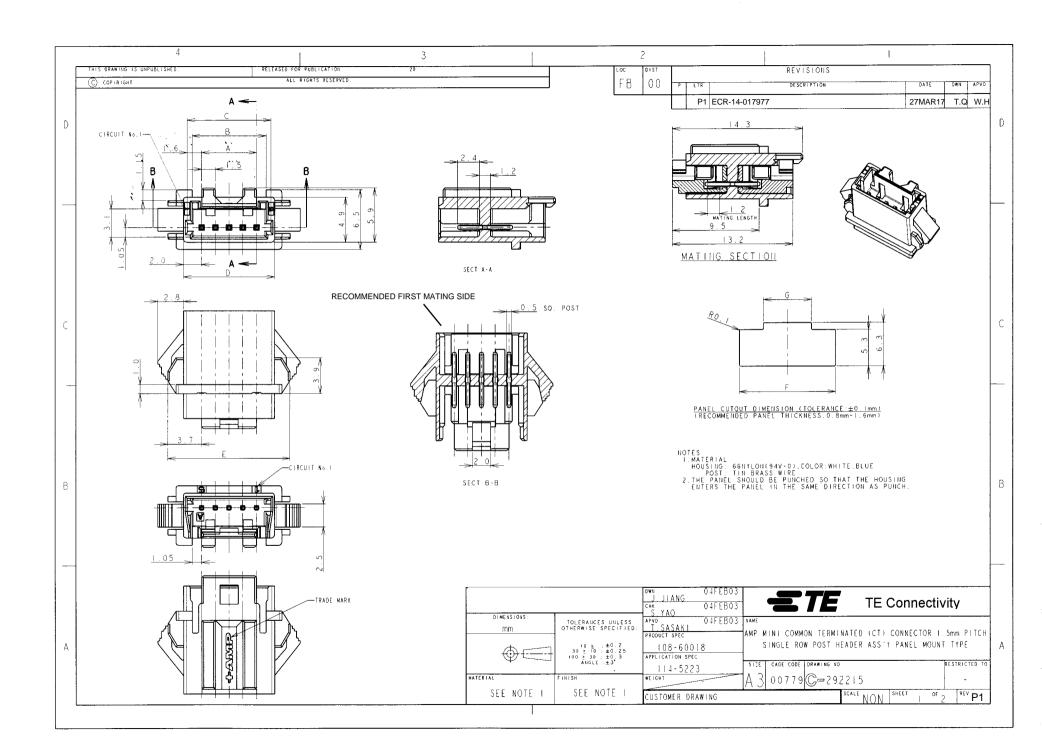

|                          |                                                                           | FB () () PLTR                                                                                                                                                                                                                                                                                                                                                                |                                                                                                                                                                                                                                                        | DATE