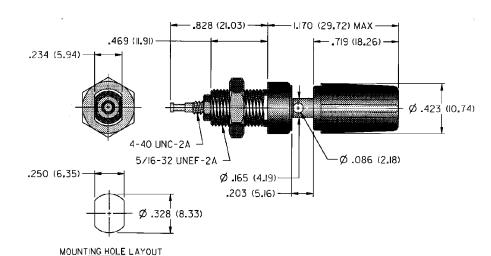

## Binding Post - Insulated Standard

**SPECIFICATIONS** 

Stud: Brass per QQ-B-626D

Finish: Silver

Insulating Material: Nylon 6/6 per

ASTM D4066

Hardware: Nickel plated nut (unassembled)

Body Thread Stripping Torque:

6.0 lb. in. (7.0 kg cm)

Panel Thickness: Up to .281 (7.15)

**RATINGS** 

Current: 15 amps

Contact Resistance: 0.010 ohms maximum Breakdown Voltage: 5700 Vrms minimum

Stud-to-Panel: 3.3 pF nominal

SILVER PLATING 111-0102-001 Red

For Standard Banana Plug: .175 (4.44) Dia. FEATURES:

- Turret terminal
- · Captive thumb nut
- Insulated body is flatted to prevent turning
- Nylon UL approved for self-extinguishing

INCHES (MILLIMETERS)
CUSTOMER DRAWINGS AVAILABLE UPON REQUEST