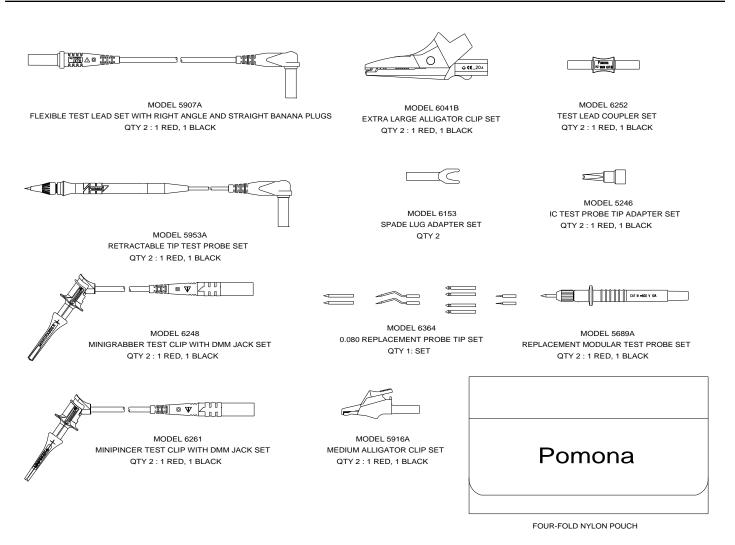

### Model 5677B Deluxe Multi-Use DMM Maxi-Test Lead Kit

CE

#### **FEATURES:**

- $\checkmark$  Test leads with a right angle banana plug are ideal for use with hand held digital multimeter.
- ✓ Flexible test leads feature high strand count silicone wire for extreme flexibility and high temperature resistance.
- ✓ Banana plugs are molded directly to the wire for superior pull strength.
- ✓ Retractable needle tip test probe, allowing easy access of hard to reach test points.
- ✓ Probes, alligator clips and spade lugs fit directly onto test leads for test versatility.
- ✓ Interchangeable test probe tips allows for test versatility from general purpose to SMD applications.
- ✓ Test accessories conveniently store in the four-fold nylon pouch.
- ✓ Compatible with most multimeters that accepts safety style sheath banana plugs.
- ✓ CE Compliant; complies with IEC 1010-2-031 standard for hand held accessories.