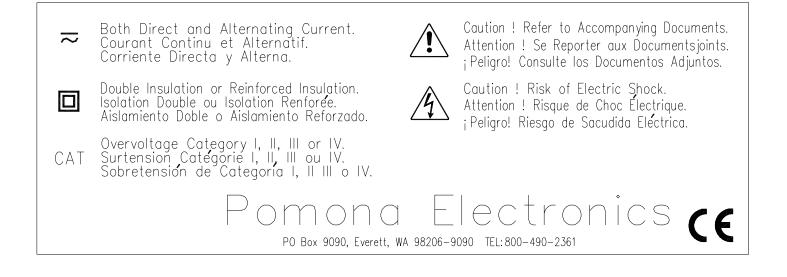

# Pomona®

The items included with this product are certified to meet IEC 1010-2-031 safety requirements.

Les éleménts inclus avec ce produit sont certifies pour répondre à des exigences de sureté du IEC 1010-2-031.

Los items incluidos con este producto se certifican para resolver requisitos de seguridad del IEC 1010-2-031.

 Only IEC 1010 type shrouded test plugs should be used with IEC 1010 type jacks. NEVER INSERT A PROBE
TIP WITH BANANA SPRING INTO A TEST ACCESSORY JACK
THAT WILL BE USED AS A HAND HELD PROBING DEVICE -Seuls les vérificateurs de tension renforcés de type IEC 1010 devraient être utilisés avec des jacks de type IEC 1010. NE JAMAIS INSERER DE BOUT DE SONDE AVEC RESSORT BANANE DANS UN JACK D'ESSAI D'ACCESSOIRES QUI SERA UTILISE COMME DISPOSITIF DE SONDAGE A MAIN.

-Se deben usar sólo tapones de prueba reforzados del tipo IEC 1010 con receptáculos de tipo IEC 1010. NUNCA INTRODUZCA UNA CLAVIJA CON UN MUELLE TIPO BANANA EN UN RECEPTACULO DE PRUEBA QUE A SU VEZ SE USE COMO APARATO DE PRUEBA MANUAL.