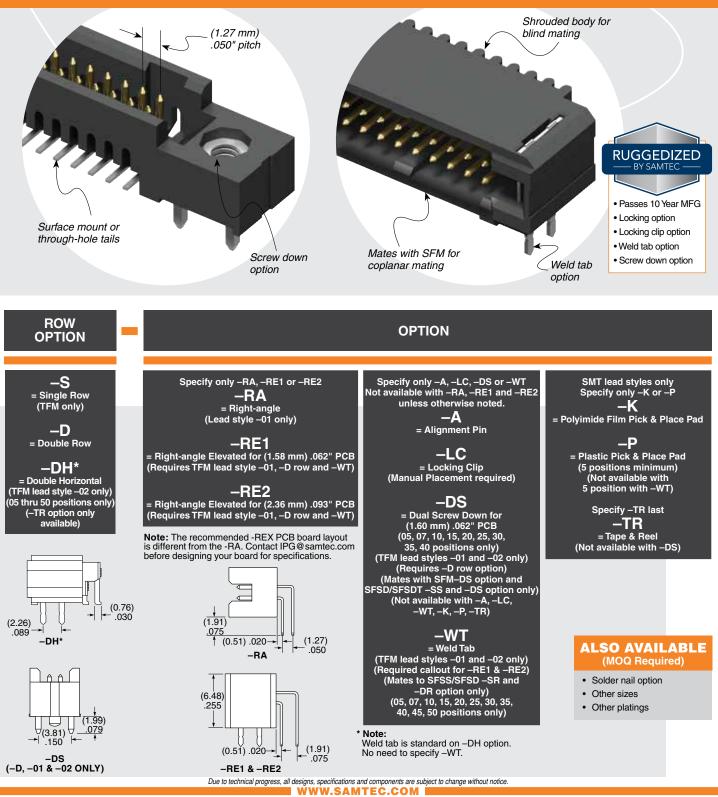

TFM-110-01-L-D-RE1-WT



TFML-115-02-L-D-K

TFM-115-02-L-S

## (1.27 mm) .050"

## **SMT & THROUGH-HOLE HEADER**



WWW.SAMTEC.COM

All parts within this catalog are built to Samtec's specifications. Customer specific requirements must be approved by Samtec and identified in a Samtec customer-specific drawing to apply.





All parts within this catalog are built to Samtec's specifications.

Customer specific requirements must be approved by Samtec and identified in a Samtec customer-specific drawing to apply.

## **Mouser Electronics**

Authorized Distributor

Click to View Pricing, Inventory, Delivery & Lifecycle Information:

Samtec: TFM-105-02-L-D-P-TR