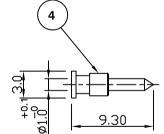

## **Electrical Characteristics**

|      | Nominal Impedan<br>Frequency Range<br>VSWR:<br>Insertion Loss:<br>Operating Voltage<br>Dielectric Withsta<br>Contact Resistand<br>Insulation Resista | e (rm:<br>nd Vo<br>ce:<br>nce: | 50 ohms<br>DC to 4 GHz<br>1.3:1 maximum<br>0.2 dB at 3 GHz<br>500 V maximum at sea level<br>1500 V maximum at sea level<br>1.5 milliohms maximum<br>5000 megohms minimum |                        |         |           |  |  |  |
|------|------------------------------------------------------------------------------------------------------------------------------------------------------|--------------------------------|--------------------------------------------------------------------------------------------------------------------------------------------------------------------------|------------------------|---------|-----------|--|--|--|
|      | Mechanical Characteristics                                                                                                                           |                                |                                                                                                                                                                          |                        |         |           |  |  |  |
|      | Mating Cycles:                                                                                                                                       |                                | 500 cycles minimum                                                                                                                                                       |                        |         |           |  |  |  |
|      | Interface Dimensions:                                                                                                                                |                                |                                                                                                                                                                          | Conform to MIL-C-39012 |         |           |  |  |  |
|      | Environmental C                                                                                                                                      | hare                           | ctaristics                                                                                                                                                               |                        |         |           |  |  |  |
|      |                                                                                                                                                      |                                | 0101131163                                                                                                                                                               | -55 °C to +85 °C       |         |           |  |  |  |
|      | Temperature Ran                                                                                                                                      |                                | -55 0 (0 +85 0                                                                                                                                                           |                        |         |           |  |  |  |
|      | PART                                                                                                                                                 | DES                            |                                                                                                                                                                          |                        |         |           |  |  |  |
| 1    | Body                                                                                                                                                 | Brass, nickel plated 1.78 µm   |                                                                                                                                                                          |                        |         |           |  |  |  |
| 2    | Clamp Nut                                                                                                                                            | Brass, nickel plated 1.78 µm   |                                                                                                                                                                          |                        |         |           |  |  |  |
| 3    | Dielectric                                                                                                                                           | POM                            |                                                                                                                                                                          |                        |         |           |  |  |  |
| 4    | Contact                                                                                                                                              | Bra                            | ss, gold plated                                                                                                                                                          | 0.076µm -              | 0.127μι | n         |  |  |  |
|      |                                                                                                                                                      |                                |                                                                                                                                                                          |                        |         |           |  |  |  |
|      | asurment update                                                                                                                                      |                                |                                                                                                                                                                          | KA                     | 3       | 16 Aug 07 |  |  |  |
|      | D Issue                                                                                                                                              |                                |                                                                                                                                                                          | SN                     | 2       | 28 Jan 02 |  |  |  |
| Fire | st Issue                                                                                                                                             |                                |                                                                                                                                                                          | AT                     | 1       | 04 Jan 95 |  |  |  |
| DE   | SCRIPTION OF R                                                                                                                                       | EVIS                           | ION                                                                                                                                                                      | APPVD                  | ISS     | DATE      |  |  |  |
|      |                                                                                                                                                      |                                | PART NUMBER                                                                                                                                                              | <b>?</b> :             |         |           |  |  |  |