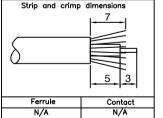

For stripping and assembly instuctions see Drawing Number: VAIB1202

| Circular Cir | Cinch Connectivity Solutions | SCALE: Not To Scale                                                 | DRAWN BY:    | S Nash    | TITLE:                                                                                | PART NUMBER: |  |  |
|--------------------------------------------------------------------------------------------------------------------------------------------------------------------------------------------------------------------------------------------------------------------------------------------------------------------------------------------------------------------------------------------------------------------------------------------------------------------------------------------------------------------------------------------------------------------------------------------------------------------------------------------------------------------------------------------------------------------------------------------------------------------------------------------------------------------------------------------------------------------------------------------------------------------------------------------------------------------------------------------------------------------------------------------------------------------------------------------------------------------------------------------------------------------------------------------------------------------------------------------------------------------------------------------------------------------------------------------------------------------------------------------------------------------------------------------------------------------------------------------------------------------------------------------------------------------------------------------------------------------------------------------------------------------------------------------------------------------------------------------------------------------------------------------------------------------------------------------------------------------------------------------------------------------------------------------------------------------------------------------------------------------------------------------------------------------------------------------------------------------------------|------------------------------|---------------------------------------------------------------------|--------------|-----------|---------------------------------------------------------------------------------------|--------------|--|--|
| 7-13                                                                                                                                                                                                                                                                                                                                                                                                                                                                                                                                                                                                                                                                                                                                                                                                                                                                                                                                                                                                                                                                                                                                                                                                                                                                                                                                                                                                                                                                                                                                                                                                                                                                                                                                                                                                                                                                                                                                                                                                                                                                                                                           |                              | DIMENSIONS: mm<br>TOLERANCES:<br>± 0.2mm unless<br>otherwise stated | CHECKED BY:  | S Nash    | BNC Clamp Plug for RG58                                                               | VBS10-2051   |  |  |
| CONNECTIVITY SOLUTIONS Chell                                                                                                                                                                                                                                                                                                                                                                                                                                                                                                                                                                                                                                                                                                                                                                                                                                                                                                                                                                                                                                                                                                                                                                                                                                                                                                                                                                                                                                                                                                                                                                                                                                                                                                                                                                                                                                                                                                                                                                                                                                                                                                   |                              |                                                                     | APPROVED BY: | P Couzens |                                                                                       |              |  |  |
| a bel group Tel: -                                                                                                                                                                                                                                                                                                                                                                                                                                                                                                                                                                                                                                                                                                                                                                                                                                                                                                                                                                                                                                                                                                                                                                                                                                                                                                                                                                                                                                                                                                                                                                                                                                                                                                                                                                                                                                                                                                                                                                                                                                                                                                             |                              |                                                                     | DATE:        | 28 Jan 02 |                                                                                       | PAGE: 1 of 1 |  |  |
|                                                                                                                                                                                                                                                                                                                                                                                                                                                                                                                                                                                                                                                                                                                                                                                                                                                                                                                                                                                                                                                                                                                                                                                                                                                                                                                                                                                                                                                                                                                                                                                                                                                                                                                                                                                                                                                                                                                                                                                                                                                                                                                                |                              |                                                                     |              |           | THIS DRAWING MAY NOT BE REPRODUCED IN WHOLE OR IN PART WITHOUT OUR WRITTEN PERMISSION |              |  |  |