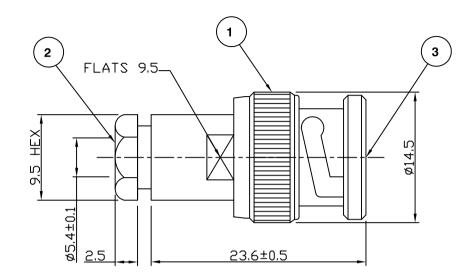

## **Electrical Characteristics**

|      | Nominal Impedan<br>Frequency Range<br>VSWR:<br>Insertion Loss:<br>Operating Voltage<br>Dielectric Withsta<br>Contact Resistand<br>Insulation Resista | e (rm:<br>nd Vo<br>ce:<br>nce: | 50 ohms<br>DC to 4 GHz<br>1.3:1 maximum<br>0.2 dB at 3 GHz<br>500 V maximum at sea level<br>1500 V maximum at sea level<br>1.5 milliohms maximum<br>5000 megohms minimum |                        |         |           |  |  |  |
|------|------------------------------------------------------------------------------------------------------------------------------------------------------|--------------------------------|--------------------------------------------------------------------------------------------------------------------------------------------------------------------------|------------------------|---------|-----------|--|--|--|
|      | Mechanical Characteristics                                                                                                                           |                                |                                                                                                                                                                          |                        |         |           |  |  |  |
|      | Mating Cycles:                                                                                                                                       |                                | 500 cycles minimum                                                                                                                                                       |                        |         |           |  |  |  |
|      | Interface Dimensions:                                                                                                                                |                                |                                                                                                                                                                          | Conform to MIL-C-39012 |         |           |  |  |  |
|      | Environmental C                                                                                                                                      | hare                           | ctaristics                                                                                                                                                               |                        |         |           |  |  |  |
|      |                                                                                                                                                      |                                | 0101131163                                                                                                                                                               | -55 °C to +85 °C       |         |           |  |  |  |
|      | Temperature Ran                                                                                                                                      |                                | -55 0 (0 +85 0                                                                                                                                                           |                        |         |           |  |  |  |
|      | PART                                                                                                                                                 | DES                            |                                                                                                                                                                          |                        |         |           |  |  |  |
| 1    | Body                                                                                                                                                 | Brass, nickel plated 1.78 µm   |                                                                                                                                                                          |                        |         |           |  |  |  |
| 2    | Clamp Nut                                                                                                                                            | Brass, nickel plated 1.78 µm   |                                                                                                                                                                          |                        |         |           |  |  |  |
| 3    | Dielectric                                                                                                                                           | POM                            |                                                                                                                                                                          |                        |         |           |  |  |  |
| 4    | Contact                                                                                                                                              | Bra                            | ss, gold plated                                                                                                                                                          | 0.076µm -              | 0.127μι | n         |  |  |  |
|      |                                                                                                                                                      |                                |                                                                                                                                                                          |                        |         |           |  |  |  |
|      | asurment update                                                                                                                                      |                                |                                                                                                                                                                          | KA                     | 3       | 16 Aug 07 |  |  |  |
|      | D Issue                                                                                                                                              |                                |                                                                                                                                                                          | SN                     | 2       | 28 Jan 02 |  |  |  |
| Fire | st Issue                                                                                                                                             |                                |                                                                                                                                                                          | AT                     | 1       | 04 Jan 95 |  |  |  |
| DE   | SCRIPTION OF R                                                                                                                                       | EVIS                           | ION                                                                                                                                                                      | APPVD                  | ISS     | DATE      |  |  |  |
|      |                                                                                                                                                      |                                | PART NUMBER                                                                                                                                                              | <b>?</b> :             |         |           |  |  |  |