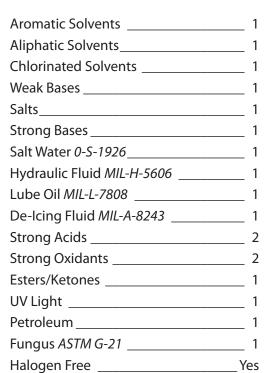

| π | CHEMICAL          |
|---|-------------------|
|   | <b>RESISTANCE</b> |

1=No Effect 4=More Affected 2=Little Effect 5=Severely Affected

3=Affected

RoHS Yes

| Flammability Rating _Non Com | bustible |
|------------------------------|----------|
| Recommended Cutting          | Scissor  |
| Colors                       | 1        |
| Wall Thickness               | 045"     |