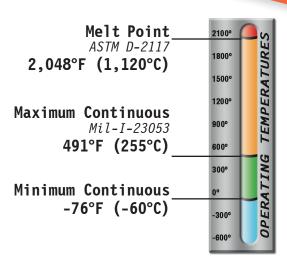

ELD CONVOLUTED (TCN) is designed to easily slip over wires or hoses, and bend in any direction needed. The seamless construction provides full coverage and protection, and the flexible sleeving cuts easily with scissors.



Material

**Aluminum Laminated Fiberglass** 

Grade

**TCN** 

**Wall Thickness** 

.045"

**Drawing Number** 

TF001TT-WD





104 Demarest Road • Sparta, NJ 07871

**Colors Available:** 







## \*\*ABRASION \*\* FLAMMABILITY

**Abrasion Resistance** Very High

**Abrasion Test Machine Taber 5150** 

Abrasion Test Wheel Calibrase H-18

**Abrasion Test Load** 500g

Rating Non Combustible Will not burn

| π | CHEMICAL          |
|---|-------------------|
|   | <b>RESISTANCE</b> |

1=No Effect 4=More Affected 2=Little Effect 5=Severely Affected

3=Affected



RoHS Yes





| Flammability Rating _Non Com | bustible |
|------------------------------|----------|
| Recommended Cutting          | Scissor  |
| Colors                       | 1        |
| Wall Thickness               | 045"     |