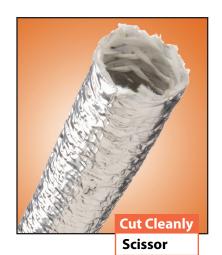

THERMASHIELD CONVOLUTED (TCN) is designed to easily slip over wires or hoses, and bend in any direction needed. The seamless construction provides full coverage and protection, and the flexible sleeving cuts easily with scissors.

- Economical And Easy To Install
- **Cuts Easily With Scissors**
- Reflects Radiant Heat
- Insulates Delicate Wires And Components
- Resists Gasoline And Engine Chemicals

|         |                 |                      |                 | - Put   | -ups    |         |           |        |
|---------|-----------------|----------------------|-----------------|---------|---------|---------|-----------|--------|
| Nominal | Nominal Part TI |                      | 4' Pcs. Put-Ups |         |         |         | Available | Lbs/   |
| Size    | #               | Thickness<br>±0.006" | Bulk Box        | Box 8x8 | Вох 6х6 | Box 4x4 | Colors    | 10Pcs. |
| 3/8"    | TCN0.38SV       | 0.045"               | 300             | 80      | 45      | 30      | Silver    | 1.0    |
| 1/2"    | TCN0.50SV       | 0.045"               | 250             | 70      | 40      | 25      | Silver    | 1.2    |
| 5/8"    | TCN0.63SV       | 0.045"               | 150             | 60      | 35      | 20      | Silver    | 1.5    |
| 3/4"    | TCN0.75SV       | 0.045"               | 125             | 50      | 30      | 15      | Silver    | 1.8    |
| 7/8"    | TCN0.88SV       | 0.045"               | 100             | 40      | 25      | 12      | Silver    | 1.9    |
| 1″      | TCN1.00SV       | 0.045"               | 88              | 30      | 20      | 9       | Silver    | 2.1    |
| 1 1/4"  | TCN1.25SV       | 0.045"               | 63              | 20      | 10      | 6       | Silver    | 2.3    |