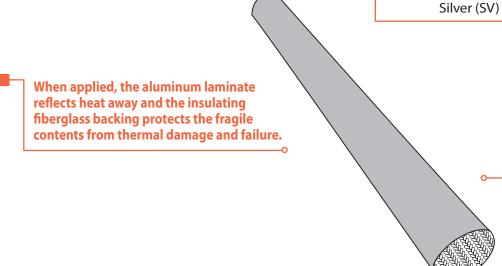

## Reflective Aluminized Surface Bonded to Insulating Fiberglass

THERMASHIELD creates a buffer between your wires, hoses and cables and the high temperature environments they are required to perform in. ThermaShield is engineered by laminating an aluminum heat shield to a layer of strong fiberglass insulation. This system provides superior protection from radiant heat by reflecting it away from sensitive electronics, wiring and hoses.