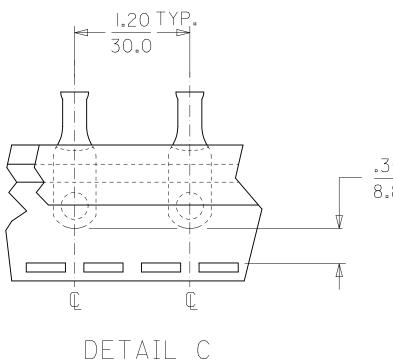

| "R" "T"             |
|---------------------|
| "B" "T"             |
| 020/0.51 ±.030/0.76 |
| .286/7.26 .080/2.03 |
| .286/7.26 .080/2.03 |
| .286/7.26 .080/2.03 |
| .286/7.26 .080/2.03 |
| .286/7.26 .080/2.03 |
| .286/7.26 .080/2.03 |
| .286/7.26 .100/2.54 |
| .286/7.26 .100/2.54 |
| .336/8.53 .095/2.41 |
| .336/8.53 .095/2.41 |
| .336/8.53 .095/2.41 |
| .336/8.53 .095/2.41 |
| .336/8.53 .095/2.41 |
| .360/9.14 .100/2.54 |
| .360/9.14 .100/2.54 |
| .360/9.14 .100/2.54 |
| .360/9.14 .100/2.54 |
| .360/9.14 .100/2.54 |
| .360/9.14 .100/2.54 |
|                     |