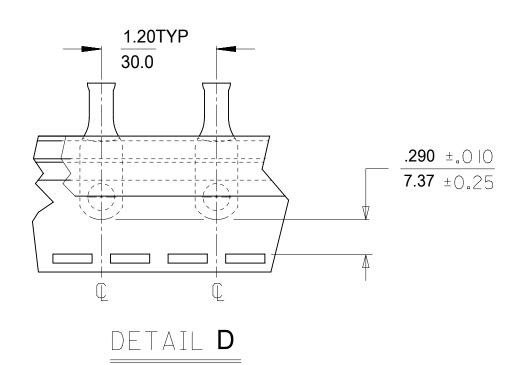

.350±.010 8.89±0.25

| THIS DRAWI                       | NG CONTA                                 | AINS INFO  | RMATION THAT                              |                             | RY TO MOLEX E | EYELET STYLE<br>1 2018/06/11<br>1 2019/07/19<br>SER 2019/07/19<br>COPPER TERMINALS 4, 2, & 1 AWG LUGS<br>PRODUCT CUSTOMER DRAWING<br>DOC TYPE DOC PART REVISION A |                                     |                          |             |  |              |          |          |
|----------------------------------|------------------------------------------|------------|-------------------------------------------|-----------------------------|---------------|-------------------------------------------------------------------------------------------------------------------------------------------------------------------|-------------------------------------|--------------------------|-------------|--|--------------|----------|----------|
| DIMENSION UNI                    | TS S                                     | SCALE      | CURRENT REV DESC: UPDATED ENG             |                             |               |                                                                                                                                                                   |                                     |                          |             |  |              |          |          |
| IN/MM                            | 1 N                                      | ITS        | NUMBER                                    | S                           |               | molex                                                                                                                                                             |                                     |                          |             |  |              |          |          |
| -                                | GENERAL TOLERANCES<br>(UNLESS SPECIFIED) |            |                                           |                             |               |                                                                                                                                                                   |                                     |                          |             |  |              |          |          |
|                                  | MM                                       | INCH       | EC NO:                                    | 620903                      |               |                                                                                                                                                                   | EYELET STYLE                        |                          |             |  |              |          |          |
| 4 PLACES                         | ±                                        | ±          | DRWN: GROJAS01 2018/06/11                 |                             |               |                                                                                                                                                                   | COPPER TERMINALS 4, 2, & 1 AWG LUGS |                          |             |  |              |          |          |
| 3 PLACES                         | ±                                        | ±          | CHK'D:                                    | GROJAS                      | 01            |                                                                                                                                                                   |                                     |                          |             |  |              |          |          |
| 2 PLACES                         | ±                                        | ±          | APPR:                                     | APPR: NKENSINGER 2019/07/19 |               |                                                                                                                                                                   | PRODUCT CUSTOMER DRAWING            |                          |             |  |              |          |          |
| 1 PLACE                          | ±                                        | ±          | INITIAL REVISION:                         |                             |               |                                                                                                                                                                   | DOC                                 | DOCUMENT NUMBER DOC TYPE |             |  |              | DOC PART | REVISION |
| 0 PLACES                         | ±                                        | ±          | DRWN:                                     | BE                          |               | 2002/06/26                                                                                                                                                        |                                     |                          | 04 040      |  |              | 004      | $\sim$   |
| ANGULA                           | R TOL                                    | ± °        | APPR:                                     | RD                          |               | 2002/06/26                                                                                                                                                        |                                     | SD-192                   | 21-010      |  | PSD          | 001      | 63       |
| DRAFT WHERE APPLICABLE           |                                          | THIRD ANGL | THIRD ANGLE PROJECTION DRAWING            |                             | SERIES        | MAT                                                                                                                                                               | MATERIAL NUMBER CUSTOMER            |                          |             |  | SHEET NUMBER |          |          |
| MUST REMAIN<br>WITHIN DIMENSIONS |                                          |            | $ \  \  \  \  \  \  \  \  \  \  \  \  \ $ | C-SIZE                      | 19221         |                                                                                                                                                                   | SEE CHART                           | GENERA                   | ERAL MARKET |  | 1 C          | 1 OF 1   |          |
| F                                |                                          |            | ٨                                         |                             | 2             |                                                                                                                                                                   | 0                                   |                          |             |  | 1            |          |          |