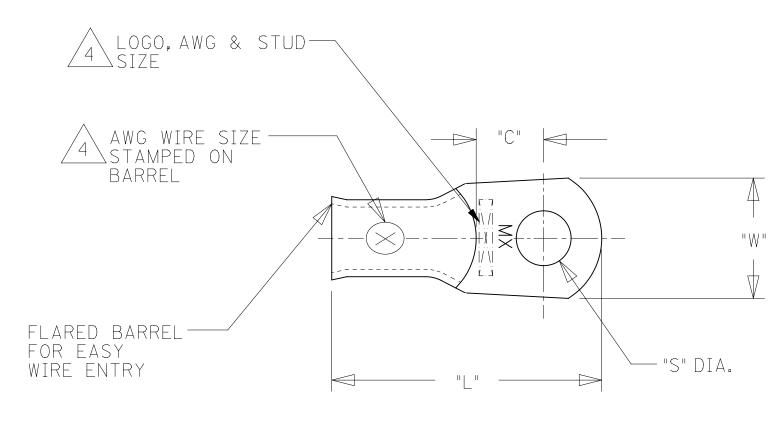

NOTES:

E

D

С

B

- I. FOR INSPECTION SIGHT HOLE, PLEASE CONSULT FACTORY.
- 2. OTHER STUD SIZES MAY BE AVAILABLE, PLEASE CONSULT FACTORY.
- 3. MATERIAL: COPPER
- PLATING: TIN
- 4. MARKINGS CAN BE AT EITHER LOCATION SHOWN.

5. IF TONGUE IS TO BE BENT AT ANY ANGLE. IT MUST BE BENT AROUND A RADIUS ONE HALF THE TONGUE THICKNESS.

6. ALL PARTS ARE ROHS COMPLIANT.

| DOCUMENT STATUS                                                                | P1 | RELEASE DATE | 2019/07/19 | 19:21:58 |   |   |   |  |
|--------------------------------------------------------------------------------|----|--------------|------------|----------|---|---|---|--|
| FORMAT: Eng-lega-master-tb-prod-C<br>REVISION: D<br>DATE: 2018/01/18 <b>12</b> |    | 11           | 10         |          | 9 | 8 | 7 |  |