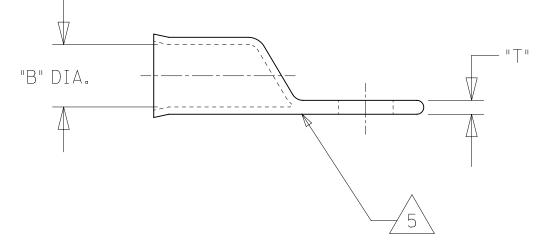

5. IF TONGUE IS TO BE BENT AT ANY ANGLE. IT MUST BE BENT AROUND A RADIUS ONE HALF THE TONGUE THICKNESS.

6. ALL PARTS ARE ROHS COMPLIANT.

| DOCUMENT STATUS                                                                | P1 | RELEASE DATE | 2019/07/19 | 19:21:58 |   |   |   |  |
|--------------------------------------------------------------------------------|----|--------------|------------|----------|---|---|---|--|
| FORMAT: Eng-lega-master-tb-prod-C<br>REVISION: D<br>DATE: 2018/01/18 <b>12</b> |    | 11           | 10         |          | 9 | 8 | 7 |  |