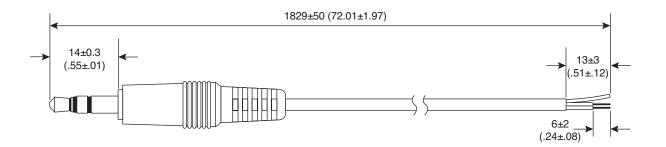

## Cable Assemblies 3.5mm 172-7437-E

| CONNECTION |       |
|------------|-------|
| P1         | COLOR |
| PLUG TIP   | WHITE |
| RING       | RED   |
| SLEEVE     | DRAIN |

Dimensions: mm (in.)

| Electrical Specifications: |                                                                         |
|----------------------------|-------------------------------------------------------------------------|
| Operation Temperature:     | -10°C - +80°C                                                           |
| Insulation Resistance:     | DC/250V 10MΩ Min.                                                       |
| Withstand Voltage:         | AC/250V 2mA, for one minute.                                            |
| Mechanical Specifications: |                                                                         |
| Tensile Strength:          | Overmold to cable jacket shall withstand 3kgf pull min. for one minute. |